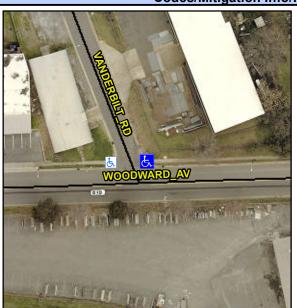

## Access Compliance Report Public Rights-of-Way (Curb Ramps)

Intersection ID: 9658Main Street:VANDERBILT\_RDCross Street:WOODWARD\_AVLocation:NEADA ID: FA7F227DADA2Ramp Type:ParaInitial Pass/Fail:FailOverall Compliance:NoSeverity Score:13.75

## Field Measurements/Component Compliance

| Street 1 Name           | VANDERBILT RD |
|-------------------------|---------------|
| Stop Condition-Street 1 | StopSign      |
| Street 2 Name           | N/A           |
| Stop Condition-Street 2 | N/A           |