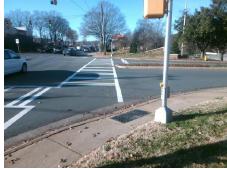

Surveyor Notes:

N/A

PROW/ADA:

R304.5.3

Total Cost: \$ 3200.00

| Compliance Description |                       | Data  | Compliance |                    | Description             | Data  |
|------------------------|-----------------------|-------|------------|--------------------|-------------------------|-------|
| N/A                    | Ramp Length (in)      | 49.0  | Yes        | Ramp               | Slope (%)               | 6.6   |
| Yes                    | Ramp Width (in)       | 56.0  | No         | Ramp XSlope (%)    |                         | 5.4   |
| N/A                    | Flare Type LT         | N/A   | N/A        | Flare              | Flare Type RT           |       |
| N/A                    | Flare Slope LT (%)    | N/A   | N/A        | Flare Slope RT (%) |                         | N/A   |
| N/A                    | Flare Traversable LT? | N/A   | N/A        | Flare              | Traversable RT?         | N/A   |
| N/A                    | Landing Length (in)   | N/A   | N/A        | DWS                | Provided?               | N/A   |
| N/A                    | Landing Width (in)    | N/A   | N/A        | DWS                | Contrast?               | N/A   |
| N/A                    | Landing Slope (%)     | N/A   | N/A        | DWS                | Length (in)             | N/A   |
| N/A                    | Landing X Slope (%)   | N/A   | N/A        | DWS                | Full Width?             | N/A   |
| N/A                    | Landing Curb? (Y/N)   | N/A   | N/A        | DWS                | Offset (in)             | N/A   |
| N/A                    | Shared Landing?       | N/A   |            |                    |                         |       |
| N/A                    | Gutter Ponding?       | N/A   | N/A        | Gutte              | r Slope (%)             | N/A   |
| N/A                    | Gutter Lip Ht (in)    | N/A   | N/A        | Gutte              | r X Slope (%)           | N/A   |
| N/A                    | Painted X Walk1?      | Yes   | N/A        | Painte             | ed X Walk2?             | Yes   |
|                        | X Walk 1 Direction    | To SW |            | X Wa               | lk 2 Direction          | To SE |
| N/A                    | X Walk 1 Width (in)   | 106.0 | N/A        | X Wa               | lk 2 Width (in)         | 105.0 |
|                        | X Walk 1 Slope (%)    | 1.1   |            | X Wa               | lk 2 Slope (%)          | 4.1   |
|                        | X Walk 1 X Slope (%)  | 5.3   |            | X Wa               | lk 2 X Slope (%)        | 0.7   |
| N/A                    | Ramp inside XWalk1?   | Yes   | N/A        | Ramp               | inside XWalk2?          | Yes   |
|                        | Road Slope (%)        | 4.6   | N/A        | Clear              | Space?                  | N/A   |
|                        | Road X Slope (%)      | 2.6   | N/A        | Clear              | Space to XWalk (in)     | N/A   |
| N/A                    | Any Obstructions?     | N/A   | N/A        | Storm              | n Grate/Utility Hazard? | N/A   |
|                        | Obstruction Type      |       |            | Storm              | n Grate/Utility Type    |       |
|                        |                       | N/A   |            |                    |                         | N/A   |
|                        |                       |       | Yes        | Surfa              | ce Condition? (G/P)     | Good  |