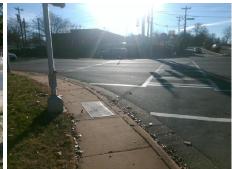

Surveyor Notes:

N/A

PROW/ADA:

R304.5.3

Total Cost: \$ 3200.00

| Compliance Description |                       | Data  | Compliance |                    | Description             | Data  |
|------------------------|-----------------------|-------|------------|--------------------|-------------------------|-------|
| N/A                    | Ramp Length (in)      | 49.0  | Yes        | Ramp               | Slope (%)               | 6.6   |
| Yes                    | Ramp Width (in)       | 56.0  | No         | Ramp XSlope (%)    |                         | 5.4   |
| N/A                    | Flare Type LT         | N/A   | N/A        | Flare              | Flare Type RT           |       |
| N/A                    | Flare Slope LT (%)    | N/A   | N/A        | Flare Slope RT (%) |                         | N/A   |
| N/A                    | Flare Traversable LT? | N/A   | N/A        | Flare              | Traversable RT?         | N/A   |
| N/A                    | Landing Length (in)   | N/A   | N/A        | DWS                | Provided?               | N/A   |
| N/A                    | Landing Width (in)    | N/A   | N/A        | DWS                | Contrast?               | N/A   |
| N/A                    | Landing Slope (%)     | N/A   | N/A        | DWS                | Length (in)             | N/A   |
| N/A                    | Landing X Slope (%)   | N/A   | N/A        | DWS                | Full Width?             | N/A   |
| N/A                    | Landing Curb? (Y/N)   | N/A   | N/A        | DWS                | Offset (in)             | N/A   |
| N/A                    | Shared Landing?       | N/A   |            |                    |                         |       |
| N/A                    | Gutter Ponding?       | N/A   | N/A        | Gutte              | r Slope (%)             | N/A   |
| N/A                    | Gutter Lip Ht (in)    | N/A   | N/A        | Gutte              | r X Slope (%)           | N/A   |
| N/A                    | Painted X Walk1?      | Yes   | N/A        | Painte             | ed X Walk2?             | Yes   |
|                        | X Walk 1 Direction    | To SW |            | X Wa               | lk 2 Direction          | To SE |
| N/A                    | X Walk 1 Width (in)   | 106.0 | N/A        | X Wa               | lk 2 Width (in)         | 105.0 |
|                        | X Walk 1 Slope (%)    | 1.1   |            | X Wa               | lk 2 Slope (%)          | 4.1   |
|                        | X Walk 1 X Slope (%)  | 5.3   |            | X Wa               | lk 2 X Slope (%)        | 0.7   |
| N/A                    | Ramp inside XWalk1?   | Yes   | N/A        | Ramp               | inside XWalk2?          | Yes   |
|                        | Road Slope (%)        | 4.6   | N/A        | Clear              | Space?                  | N/A   |
|                        | Road X Slope (%)      | 2.6   | N/A        | Clear              | Space to XWalk (in)     | N/A   |
| N/A                    | Any Obstructions?     | N/A   | N/A        | Storm              | n Grate/Utility Hazard? | N/A   |
|                        | Obstruction Type      |       |            | Storm              | n Grate/Utility Type    |       |
|                        |                       | N/A   |            |                    |                         | N/A   |
|                        |                       |       | Yes        | Surfa              | ce Condition? (G/P)     | Good  |