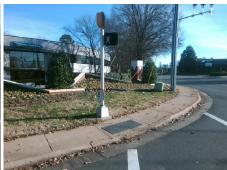

Surveyor Notes:

N/A

PROW/ADA:

R304.5.3

Total Cost: \$ 3200.00

| Compliance Description |                       | Data  | Compliance |                    | Description             | Data  |
|------------------------|-----------------------|-------|------------|--------------------|-------------------------|-------|
| N/A                    | Ramp Length (in)      | 49.0  | Yes        | Ramp               | Slope (%)               | 6.6   |
| Yes                    | Ramp Width (in)       | 56.0  | No         | Ramp XSlope (%)    |                         | 5.4   |
| N/A                    | Flare Type LT         | N/A   | N/A        | Flare              | Flare Type RT           |       |
| N/A                    | Flare Slope LT (%)    | N/A   | N/A        | Flare Slope RT (%) |                         | N/A   |
| N/A                    | Flare Traversable LT? | N/A   | N/A        | Flare              | Traversable RT?         | N/A   |
| N/A                    | Landing Length (in)   | N/A   | N/A        | DWS                | Provided?               | N/A   |
| N/A                    | Landing Width (in)    | N/A   | N/A        | DWS                | Contrast?               | N/A   |
| N/A                    | Landing Slope (%)     | N/A   | N/A        | DWS                | Length (in)             | N/A   |
| N/A                    | Landing X Slope (%)   | N/A   | N/A        | DWS                | Full Width?             | N/A   |
| N/A                    | Landing Curb? (Y/N)   | N/A   | N/A        | DWS                | Offset (in)             | N/A   |
| N/A                    | Shared Landing?       | N/A   |            |                    |                         |       |
| N/A                    | Gutter Ponding?       | N/A   | N/A        | Gutte              | r Slope (%)             | N/A   |
| N/A                    | Gutter Lip Ht (in)    | N/A   | N/A        | Gutte              | r X Slope (%)           | N/A   |
| N/A                    | Painted X Walk1?      | Yes   | N/A        | Painte             | ed X Walk2?             | Yes   |
|                        | X Walk 1 Direction    | To SW |            | X Wa               | lk 2 Direction          | To SE |
| N/A                    | X Walk 1 Width (in)   | 106.0 | N/A        | X Wa               | lk 2 Width (in)         | 105.0 |
|                        | X Walk 1 Slope (%)    | 1.1   |            | X Wa               | lk 2 Slope (%)          | 4.1   |
|                        | X Walk 1 X Slope (%)  | 5.3   |            | X Wa               | lk 2 X Slope (%)        | 0.7   |
| N/A                    | Ramp inside XWalk1?   | Yes   | N/A        | Ramp               | inside XWalk2?          | Yes   |
|                        | Road Slope (%)        | 4.6   | N/A        | Clear              | Space?                  | N/A   |
|                        | Road X Slope (%)      | 2.6   | N/A        | Clear              | Space to XWalk (in)     | N/A   |
| N/A                    | Any Obstructions?     | N/A   | N/A        | Storm              | n Grate/Utility Hazard? | N/A   |
|                        | Obstruction Type      |       |            | Storm              | n Grate/Utility Type    |       |
|                        |                       | N/A   |            |                    |                         | N/A   |
|                        |                       |       | Yes        | Surfa              | ce Condition? (G/P)     | Good  |