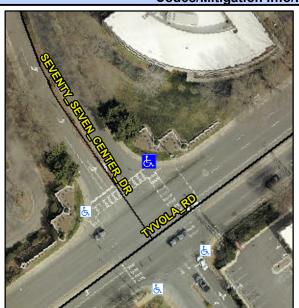

## Access Compliance Report Public Rights-of-Way (Curb Ramps)

Intersection ID: 18820 Main Street: SEVENTY\_SEVEN\_CENTER\_DRCross Street: TYVOLA\_RD Location: NE

ADA ID: FA7F44ECE766 Ramp Type: PerpDiag Initial Pass/Fail: Fail Overall Compliance: No Severity Score: 12.5

## Field Measurements/Component Compliance

Street 1 Name
Stop Condition-Street 2
Street 2 Name
Stop Condition-Street 1

77 CENTER DR Signal TYVOLA RD Signal Possible Solutions:

Remove & Replace Curb Ramp With Two New Directional Ramps or Equivalent.