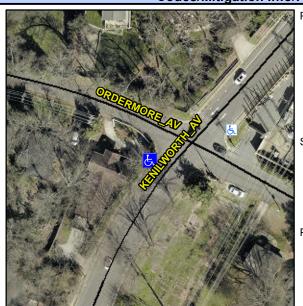

## Access Compliance Report Public Rights-of-Way (Curb Ramps)

Intersection ID: 15568 Main Street: KENILWORTH\_AV Cross Street: ORDERMORE\_AV Location: W

ADA ID: FA86AC6357B0 Ramp Type: Directional1 Initial Pass/Fail: Fail Overall Compliance: No Severity Score: 25

## Field Measurements/Component Compliance

Street 1 Name
ORDERMORE AV
Stop Condition-Street 1
StopSign
Street 2 Name
N/A
Stop Condition-Street 2
N/A

Possible Solutions:

Remove & Replace Entire Ramp.

Surveyor Notes: