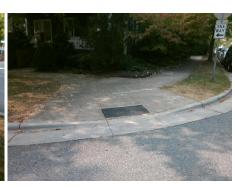

Surveyor Notes:

N/A

PROW/ADA:

Not Found, R304.5.1, R304.2.2, R304.5.3

Total Cost: \$ 3200.00

| Compliance Description Data |                       |       | Compliance Description |                             | Data  |
|-----------------------------|-----------------------|-------|------------------------|-----------------------------|-------|
| N/A                         | Ramp Length (in)      | 72.0  | No                     | Ramp Slope (%)              | 12.5  |
| No                          | Ramp Width (in)       | 42.0  | No                     | Ramp XSlope (%)             | 4.7   |
| N/A                         | Flare Type LT         | N/A   | N/A                    | Flare Type RT               | N/A   |
| N/A                         | Flare Slope LT (%)    | N/A   | N/A                    | Flare Slope RT (%)          | N/A   |
| N/A                         | Flare Traversable LT? | N/A   | N/A                    | Flare Traversable RT?       | N/A   |
| N/A                         | Landing Length (in)   | N/A   | N/A                    | DWS Provided?               | N/A   |
| N/A                         | Landing Width (in)    | N/A   | N/A                    | DWS Contrast?               | N/A   |
| N/A                         | Landing Slope (%)     | N/A   | N/A                    | DWS Length (in)             | N/A   |
| N/A                         | Landing X Slope (%)   | N/A   | N/A                    | DWS Full Width?             | N/A   |
| N/A                         | Landing Curb? (Y/N)   | N/A   | N/A                    | DWS Offset (in)             | N/A   |
| N/A                         | Shared Landing?       | N/A   |                        |                             |       |
| N/A                         | Gutter Ponding?       | N/A   | N/A                    | Gutter Slope (%)            | N/A   |
| N/A                         | Gutter Lip Ht (in)    | N/A   | N/A                    | Gutter X Slope (%)          | N/A   |
| N/A                         | Painted X Walk1?      | No    | N/A                    | Painted X Walk2?            | No    |
|                             | X Walk 1 Direction    | To NE |                        | X Walk 2 Direction          | To NW |
| N/A                         | X Walk 1 Width (in)   | N/A   | N/A                    | X Walk 2 Width (in)         | N/A   |
|                             | X Walk 1 Slope (%)    | 0.4   |                        | X Walk 2 Slope (%)          | 1.3   |
|                             | X Walk 1 X Slope (%)  | 4.2   |                        | X Walk 2 X Slope (%)        | 2.3   |
| N/A                         | Ramp inside XWalk1?   | N/A   | N/A                    | Ramp inside XWalk2?         | N/A   |
|                             | Road Slope (%)        | 5.9   | N/A                    | Clear Space?                | N/A   |
|                             | Road X Slope (%)      | 0.6   | N/A                    | Clear Space to XWalk (in)   | N/A   |
|                             | rtodd it Glope (70)   | 0.0   | 17/7                   | Oldar Opado to Avvail (III) | •     |