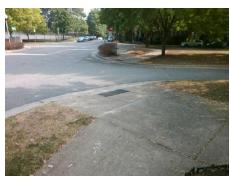

Surveyor Notes:

N/A

PROW/ADA:

Not Found, R304.5.1, R304.2.2, R304.5.3

Total Cost: \$ 3200.00

| Compliance Description Data |                       |       | Compliance Description |                             | Data  |
|-----------------------------|-----------------------|-------|------------------------|-----------------------------|-------|
| N/A                         | Ramp Length (in)      | 72.0  | No                     | Ramp Slope (%)              | 12.5  |
| No                          | Ramp Width (in)       | 42.0  | No                     | Ramp XSlope (%)             | 4.7   |
| N/A                         | Flare Type LT         | N/A   | N/A                    | Flare Type RT               | N/A   |
| N/A                         | Flare Slope LT (%)    | N/A   | N/A                    | Flare Slope RT (%)          | N/A   |
| N/A                         | Flare Traversable LT? | N/A   | N/A                    | Flare Traversable RT?       | N/A   |
| N/A                         | Landing Length (in)   | N/A   | N/A                    | DWS Provided?               | N/A   |
| N/A                         | Landing Width (in)    | N/A   | N/A                    | DWS Contrast?               | N/A   |
| N/A                         | Landing Slope (%)     | N/A   | N/A                    | DWS Length (in)             | N/A   |
| N/A                         | Landing X Slope (%)   | N/A   | N/A                    | DWS Full Width?             | N/A   |
| N/A                         | Landing Curb? (Y/N)   | N/A   | N/A                    | DWS Offset (in)             | N/A   |
| N/A                         | Shared Landing?       | N/A   |                        |                             |       |
| N/A                         | Gutter Ponding?       | N/A   | N/A                    | Gutter Slope (%)            | N/A   |
| N/A                         | Gutter Lip Ht (in)    | N/A   | N/A                    | Gutter X Slope (%)          | N/A   |
| N/A                         | Painted X Walk1?      | No    | N/A                    | Painted X Walk2?            | No    |
|                             | X Walk 1 Direction    | To NE |                        | X Walk 2 Direction          | To NW |
| N/A                         | X Walk 1 Width (in)   | N/A   | N/A                    | X Walk 2 Width (in)         | N/A   |
|                             | X Walk 1 Slope (%)    | 0.4   |                        | X Walk 2 Slope (%)          | 1.3   |
|                             | X Walk 1 X Slope (%)  | 4.2   |                        | X Walk 2 X Slope (%)        | 2.3   |
| N/A                         | Ramp inside XWalk1?   | N/A   | N/A                    | Ramp inside XWalk2?         | N/A   |
|                             | Road Slope (%)        | 5.9   | N/A                    | Clear Space?                | N/A   |
|                             | Road X Slope (%)      | 0.6   | N/A                    | Clear Space to XWalk (in)   | N/A   |
|                             | rtodd it Glope (70)   | 0.0   | 17/7                   | Oldar Opado to Avvail (III) | •     |