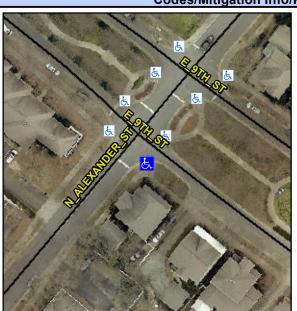

## Access Compliance Report Public Rights-of-Way (Curb Ramps)

Intersection ID: 12450 Main Street: N\_ALEXANDER\_ST Cross Street: E\_9TH\_ST Location: S

ADA ID: FA940C9F881E Ramp Type: PerpDiag Initial Pass/Fail: Fail Overall Compliance: No Severity Score: 35

## Field Measurements/Component Compliance

Street 1 Name
Stop Condition-Street 2
Street 2 Name
Stop Condition-Street 1

E 9TH ST StopSign N ALEXANDER ST StopSign Possible Solutions:

Remove & Replace Curb Ramp With Two New Directional Ramps or Equivalent.