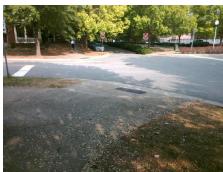

Surveyor Notes:

N/A

PROW/ADA:

Not Found, R304.5.1, R304.2.2, R304.5.3

Total Cost: \$ 3200.00

| Compliance Description Data |                       |       | Compliance Description |                             | Data  |
|-----------------------------|-----------------------|-------|------------------------|-----------------------------|-------|
| N/A                         | Ramp Length (in)      | 72.0  | No                     | Ramp Slope (%)              | 12.5  |
| No                          | Ramp Width (in)       | 42.0  | No                     | Ramp XSlope (%)             | 4.7   |
| N/A                         | Flare Type LT         | N/A   | N/A                    | Flare Type RT               | N/A   |
| N/A                         | Flare Slope LT (%)    | N/A   | N/A                    | Flare Slope RT (%)          | N/A   |
| N/A                         | Flare Traversable LT? | N/A   | N/A                    | Flare Traversable RT?       | N/A   |
| N/A                         | Landing Length (in)   | N/A   | N/A                    | DWS Provided?               | N/A   |
| N/A                         | Landing Width (in)    | N/A   | N/A                    | DWS Contrast?               | N/A   |
| N/A                         | Landing Slope (%)     | N/A   | N/A                    | DWS Length (in)             | N/A   |
| N/A                         | Landing X Slope (%)   | N/A   | N/A                    | DWS Full Width?             | N/A   |
| N/A                         | Landing Curb? (Y/N)   | N/A   | N/A                    | DWS Offset (in)             | N/A   |
| N/A                         | Shared Landing?       | N/A   |                        |                             |       |
| N/A                         | Gutter Ponding?       | N/A   | N/A                    | Gutter Slope (%)            | N/A   |
| N/A                         | Gutter Lip Ht (in)    | N/A   | N/A                    | Gutter X Slope (%)          | N/A   |
| N/A                         | Painted X Walk1?      | No    | N/A                    | Painted X Walk2?            | No    |
|                             | X Walk 1 Direction    | To NE |                        | X Walk 2 Direction          | To NW |
| N/A                         | X Walk 1 Width (in)   | N/A   | N/A                    | X Walk 2 Width (in)         | N/A   |
|                             | X Walk 1 Slope (%)    | 0.4   |                        | X Walk 2 Slope (%)          | 1.3   |
|                             | X Walk 1 X Slope (%)  | 4.2   |                        | X Walk 2 X Slope (%)        | 2.3   |
| N/A                         | Ramp inside XWalk1?   | N/A   | N/A                    | Ramp inside XWalk2?         | N/A   |
|                             | Road Slope (%)        | 5.9   | N/A                    | Clear Space?                | N/A   |
|                             | Road X Slope (%)      | 0.6   | N/A                    | Clear Space to XWalk (in)   | N/A   |
|                             | rtodd it Glope (70)   | 0.0   | 17/7                   | Oldar Opado to Avvail (III) | •     |