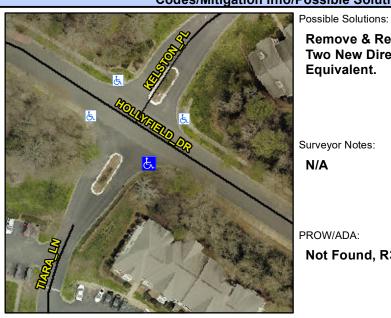

## **Access Compliance Report Public Rights-of-Way** (Curb Ramps)

Intersection ID: 14575 Main Street: HOLLYFIELD DR Cross Street: TIARA\_LN Location: ADA ID: FA961F71B037 Ramp Type: PerpDiag Initial Pass/Fail: Fail **Overall Compliance: No Severity Score:** 12.5

**Codes/Mitigation Info/Possible Solution** 

Street 1 Name Stop Condition-Street 2 Street 2 Name Stop Condition-Street 1 **HOLLYFIELD DR** None **TIARA LN** StopSign Remove & Replace Curb Ramp With Two New Directional Ramps or Equivalent.