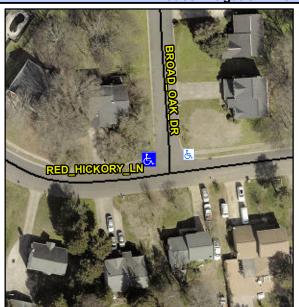

## Access Compliance Report Public Rights-of-Way (Curb Ramps)

Intersection ID: 20593 Main Street: BROAD\_OAK\_DR Cross Street: RED\_HICKORY\_LN Location: NW

ADA ID: FAAA6EEA9466 Ramp Type: Directional1 Initial Pass/Fail: Fail Overall Compliance: No Severity Score: 12.5