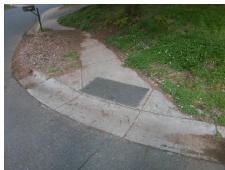

## Field Measurements/Component Compliance

Street 1 Name BROAD OAK DR
Stop Condition-Street 1 StopSign
Street 2 Name N/A
Stop Condition-Street 2 N/A

Possible Solutions:

Remove & Replace Entire Ramp.

Surveyor Notes:

N/A

PROW/ADA:

R304.5.3

No N/A 1600.00

Compliance Description Data Compliance Description Data N/A N/A Ramp Length (in) 49.0 Grade Break? N/A 48.0 N/A Yes Ramp Width (in) Grade Break Slope (%) 0.0 N/A Yes Ramp Slope (%) 6.9 Grade Break XSlope (%) 0.0 Ramp XSlope (%) 5.9 Flare Type LT N/A N/A Flare Type RT N/A Flare Slope LT (%) N/A N/A Flare Slope RT (%) 0.0 Flare Traversable LT? N/A N/A Flare Traversable RT? N/A 0.0 N/A **DWS Provided?** Landing Length (in) N/A Landing Width (in) 0.0 N/A **DWS Contrast?** N/A Landing Slope (%) 0.0 N/A DWS Length (in) N/A N/A Landing X Slope (%) 0.0 DWS Full Width? N/A Landing Curb? (Y/N) N/A N/A DWS Offset LT (in) N/A Shared Landing? N/A N/A DWS Offset RT (in) N/A **Gutter Ponding?** 0.0 N/A Gutter Slope (%) N/A Gutter Lip Ht (in) 0.0 N/A Gutter X Slope (%) N/A Painted X Walk1? No Road Slope (%) 0.5 To NE X Walk 1 Direction Road X Slope (%) 2.2 X Walk 1 Width (in) N/A Clear Space? N/A 0.5 N/A N/A X Walk 1 Slope (%) Clear Space to XWalk (in) X Walk 1 X Slope (%) 2.2 N/A Storm Grate/Utility Hazard? N/A Ramp inside XWalk1? N/A Storm Grate/Utility Type N/A Any Obstructions? N/A **Obstruction Type** Surface Condition? (G/P) Yes Good N/A N/A Curb Slope (%) 8.1