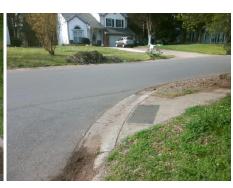

## Field Measurements/Component Compliance

Street 1 Name BROAD OAK DR
Stop Condition-Street 1 StopSign
Street 2 Name N/A
Stop Condition-Street 2 N/A

Possible Solutions:

Remove & Replace Entire Ramp.

Surveyor Notes:

N/A

PROW/ADA:

R304.5.3

No N/A 1600.00

Compliance Description Data Compliance Description Data N/A N/A Ramp Length (in) 49.0 Grade Break? N/A 48.0 N/A Yes Ramp Width (in) Grade Break Slope (%) 0.0 N/A Yes Ramp Slope (%) 6.9 Grade Break XSlope (%) 0.0 Ramp XSlope (%) 5.9 Flare Type LT N/A N/A Flare Type RT N/A Flare Slope LT (%) N/A N/A Flare Slope RT (%) 0.0 Flare Traversable LT? N/A N/A Flare Traversable RT? N/A 0.0 N/A **DWS Provided?** Landing Length (in) N/A Landing Width (in) 0.0 N/A **DWS Contrast?** N/A Landing Slope (%) 0.0 N/A DWS Length (in) N/A N/A Landing X Slope (%) 0.0 DWS Full Width? N/A Landing Curb? (Y/N) N/A N/A DWS Offset LT (in) N/A Shared Landing? N/A N/A DWS Offset RT (in) N/A **Gutter Ponding?** 0.0 N/A Gutter Slope (%) N/A Gutter Lip Ht (in) 0.0 N/A Gutter X Slope (%) N/A Painted X Walk1? No Road Slope (%) 0.5 To NE X Walk 1 Direction Road X Slope (%) 2.2 X Walk 1 Width (in) N/A Clear Space? N/A 0.5 N/A N/A X Walk 1 Slope (%) Clear Space to XWalk (in) X Walk 1 X Slope (%) 2.2 N/A Storm Grate/Utility Hazard? N/A Ramp inside XWalk1? N/A Storm Grate/Utility Type N/A Any Obstructions? N/A **Obstruction Type** Surface Condition? (G/P) Yes Good N/A N/A Curb Slope (%) 8.1