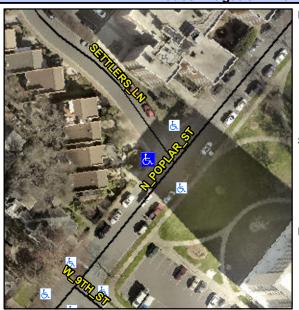

## Access Compliance Report Public Rights-of-Way (Curb Ramps)

Intersection ID: 11601 Main Street: N\_POPLAR\_ST Cross Street: SETTLERS\_LN Location: W

ADA ID: FAB02AA98277 Ramp Type: PerpDiag Initial Pass/Fail: Fail Overall Compliance: No Severity Score: 13.75

## Field Measurements/Component Compliance

Street 1 Name
Stop Condition-Street 2
Street 2 Name
Stop Condition-Street 1

N POPLAR ST None SETTLERS LN StopSign Possible Solutions:

Remove & Replace Curb Ramp With Two New Directional Ramps or Equivalent.