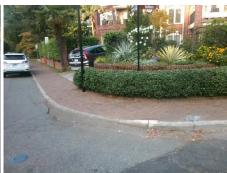

## Field Measurements/Component Compliance

Street 1 Name
Stop Condition-Street 2
Street 2 Name
Stop Condition-Street 1

N POPLAR ST None SETTLERS LN StopSign Possible Solutions:

Remove & Replace Curb Ramp With Two New Directional Ramps or Equivalent.

Surveyor Notes:

N/A

PROW/ADA:

Not Found, R304.2.2, R304.5.3

Total Cost: \$ 3200.00

| Compliance Description |                       | Data  | Compliance Description |                             | Data  |
|------------------------|-----------------------|-------|------------------------|-----------------------------|-------|
| N/A                    | Ramp Length (in)      | 55.0  | No                     | Ramp Slope (%)              | 10.8  |
| Yes                    | Ramp Width (in)       | 84.0  | No                     | Ramp XSlope (%)             | 4.5   |
| N/A                    | Flare Type LT         | N/A   | N/A                    | Flare Type RT               | N/A   |
| N/A                    | Flare Slope LT (%)    | N/A   | N/A                    | Flare Slope RT (%)          | N/A   |
| N/A                    | Flare Traversable LT? | N/A   | N/A                    | Flare Traversable RT?       | N/A   |
| N/A                    | Landing Length (in)   | N/A   | N/A                    | DWS Provided?               | N/A   |
| N/A                    | Landing Width (in)    | N/A   | N/A                    | DWS Contrast?               | N/A   |
| N/A                    | Landing Slope (%)     | N/A   | N/A                    | DWS Length (in)             | N/A   |
| N/A                    | Landing X Slope (%)   | N/A   | N/A                    | DWS Full Width?             | N/A   |
| N/A                    | Landing Curb? (Y/N)   | N/A   | N/A                    | DWS Offset (in)             | N/A   |
| N/A                    | Shared Landing?       | N/A   |                        |                             |       |
| N/A                    | Gutter Ponding?       | N/A   | N/A                    | Gutter Slope (%)            | N/A   |
| N/A                    | Gutter Lip Ht (in)    | N/A   | N/A                    | Gutter X Slope (%)          | N/A   |
| N/A                    | Painted X Walk1?      | No    | N/A                    | Painted X Walk2?            | No    |
|                        | X Walk 1 Direction    | To SE |                        | X Walk 2 Direction          | To NE |
| N/A                    | X Walk 1 Width (in)   | N/A   | N/A                    | X Walk 2 Width (in)         | N/A   |
|                        | X Walk 1 Slope (%)    | 5.8   |                        | X Walk 2 Slope (%)          | 2.1   |
|                        | X Walk 1 X Slope (%)  | 0.9   |                        | X Walk 2 X Slope (%)        | 4.8   |
| N/A                    | Ramp inside XWalk1?   | N/A   | N/A                    | Ramp inside XWalk2?         | N/A   |
|                        | Road Slope (%)        | 0.6   | N/A                    | Clear Space?                | N/A   |
|                        | Road X Slope (%)      | 6.3   | N/A                    | Clear Space to XWalk (in)   | N/A   |
| N/A                    | Any Obstructions?     | N/A   | N/A                    | Storm Grate/Utility Hazard? | N/A   |
|                        | Obstruction Type      |       |                        | Storm Grate/Utility Type    |       |
|                        |                       | N/A   |                        |                             | N/A   |