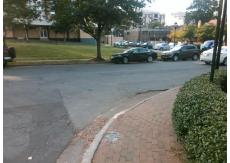

## Field Measurements/Component Compliance

Street 1 Name
Stop Condition-Street 2
Street 2 Name
Stop Condition-Street 1

N POPLAR ST None SETTLERS LN StopSign Possible Solutions:

Remove & Replace Curb Ramp With Two New Directional Ramps or Equivalent.

Surveyor Notes:

N/A

PROW/ADA:

Not Found, R304.2.2, R304.5.3

Total Cost: \$ 3200.00

| Compliance Description |                       | Data  | Compliance Description |                             | Data  |
|------------------------|-----------------------|-------|------------------------|-----------------------------|-------|
| N/A                    | Ramp Length (in)      | 55.0  | No                     | Ramp Slope (%)              | 10.8  |
| Yes                    | Ramp Width (in)       | 84.0  | No                     | Ramp XSlope (%)             | 4.5   |
| N/A                    | Flare Type LT         | N/A   | N/A                    | Flare Type RT               | N/A   |
| N/A                    | Flare Slope LT (%)    | N/A   | N/A                    | Flare Slope RT (%)          | N/A   |
| N/A                    | Flare Traversable LT? | N/A   | N/A                    | Flare Traversable RT?       | N/A   |
| N/A                    | Landing Length (in)   | N/A   | N/A                    | DWS Provided?               | N/A   |
| N/A                    | Landing Width (in)    | N/A   | N/A                    | DWS Contrast?               | N/A   |
| N/A                    | Landing Slope (%)     | N/A   | N/A                    | DWS Length (in)             | N/A   |
| N/A                    | Landing X Slope (%)   | N/A   | N/A                    | DWS Full Width?             | N/A   |
| N/A                    | Landing Curb? (Y/N)   | N/A   | N/A                    | DWS Offset (in)             | N/A   |
| N/A                    | Shared Landing?       | N/A   |                        |                             |       |
| N/A                    | Gutter Ponding?       | N/A   | N/A                    | Gutter Slope (%)            | N/A   |
| N/A                    | Gutter Lip Ht (in)    | N/A   | N/A                    | Gutter X Slope (%)          | N/A   |
| N/A                    | Painted X Walk1?      | No    | N/A                    | Painted X Walk2?            | No    |
|                        | X Walk 1 Direction    | To SE |                        | X Walk 2 Direction          | To NE |
| N/A                    | X Walk 1 Width (in)   | N/A   | N/A                    | X Walk 2 Width (in)         | N/A   |
|                        | X Walk 1 Slope (%)    | 5.8   |                        | X Walk 2 Slope (%)          | 2.1   |
|                        | X Walk 1 X Slope (%)  | 0.9   |                        | X Walk 2 X Slope (%)        | 4.8   |
| N/A                    | Ramp inside XWalk1?   | N/A   | N/A                    | Ramp inside XWalk2?         | N/A   |
|                        | Road Slope (%)        | 0.6   | N/A                    | Clear Space?                | N/A   |
|                        | Road X Slope (%)      | 6.3   | N/A                    | Clear Space to XWalk (in)   | N/A   |
| N/A                    | Any Obstructions?     | N/A   | N/A                    | Storm Grate/Utility Hazard? | N/A   |
|                        | Obstruction Type      |       |                        | Storm Grate/Utility Type    |       |
|                        |                       | N/A   |                        |                             | N/A   |