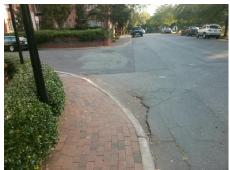

## Field Measurements/Component Compliance

Street 1 Name
Stop Condition-Street 2
Street 2 Name
Stop Condition-Street 1

N POPLAR ST None SETTLERS LN StopSign Possible Solutions:

Remove & Replace Curb Ramp With Two New Directional Ramps or Equivalent.

Surveyor Notes:

N/A

PROW/ADA:

Not Found, R304.2.2, R304.5.3

Total Cost: \$ 3200.00

| Compliance Description |                       | Data  | Compliance Description |                             | Data  |
|------------------------|-----------------------|-------|------------------------|-----------------------------|-------|
| N/A                    | Ramp Length (in)      | 55.0  | No                     | Ramp Slope (%)              | 10.8  |
| Yes                    | Ramp Width (in)       | 84.0  | No                     | Ramp XSlope (%)             | 4.5   |
| N/A                    | Flare Type LT         | N/A   | N/A                    | Flare Type RT               | N/A   |
| N/A                    | Flare Slope LT (%)    | N/A   | N/A                    | Flare Slope RT (%)          | N/A   |
| N/A                    | Flare Traversable LT? | N/A   | N/A                    | Flare Traversable RT?       | N/A   |
| N/A                    | Landing Length (in)   | N/A   | N/A                    | DWS Provided?               | N/A   |
| N/A                    | Landing Width (in)    | N/A   | N/A                    | DWS Contrast?               | N/A   |
| N/A                    | Landing Slope (%)     | N/A   | N/A                    | DWS Length (in)             | N/A   |
| N/A                    | Landing X Slope (%)   | N/A   | N/A                    | DWS Full Width?             | N/A   |
| N/A                    | Landing Curb? (Y/N)   | N/A   | N/A                    | DWS Offset (in)             | N/A   |
| N/A                    | Shared Landing?       | N/A   |                        |                             |       |
| N/A                    | Gutter Ponding?       | N/A   | N/A                    | Gutter Slope (%)            | N/A   |
| N/A                    | Gutter Lip Ht (in)    | N/A   | N/A                    | Gutter X Slope (%)          | N/A   |
| N/A                    | Painted X Walk1?      | No    | N/A                    | Painted X Walk2?            | No    |
|                        | X Walk 1 Direction    | To SE |                        | X Walk 2 Direction          | To NE |
| N/A                    | X Walk 1 Width (in)   | N/A   | N/A                    | X Walk 2 Width (in)         | N/A   |
|                        | X Walk 1 Slope (%)    | 5.8   |                        | X Walk 2 Slope (%)          | 2.1   |
|                        | X Walk 1 X Slope (%)  | 0.9   |                        | X Walk 2 X Slope (%)        | 4.8   |
| N/A                    | Ramp inside XWalk1?   | N/A   | N/A                    | Ramp inside XWalk2?         | N/A   |
|                        | Road Slope (%)        | 0.6   | N/A                    | Clear Space?                | N/A   |
|                        | Road X Slope (%)      | 6.3   | N/A                    | Clear Space to XWalk (in)   | N/A   |
| N/A                    | Any Obstructions?     | N/A   | N/A                    | Storm Grate/Utility Hazard? | N/A   |
|                        | Obstruction Type      |       |                        | Storm Grate/Utility Type    |       |
|                        |                       | N/A   |                        |                             | N/A   |