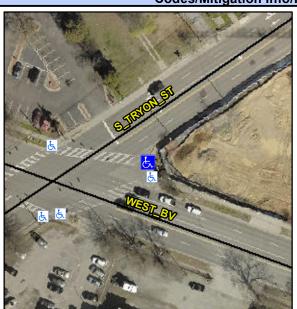

## Access Compliance Report Public Rights-of-Way (Curb Ramps)

Intersection ID: 13806 Main Street: S\_TRYON\_ST Cross Street: WEST\_BV Location:

ADA ID: FAB0E42B1CA7 Ramp Type: Perp Initial Pass/Fail: Fail Overall Compliance: No Severity Score: 13.75

## Field Measurements/Component Compliance

Street 1 Name S TRYON ST
Stop Condition-Street 2 Signal
Street 2 Name N/A
Stop Condition-Street 1 N/A

Possible Solutions:

Remove & Replace Entire Ramp.

Surveyor Notes: