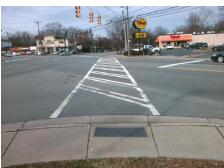

## Field Measurements/Component Compliance

Street 1 Name S TRYON ST
Stop Condition-Street 2 Signal
Street 2 Name N/A
Stop Condition-Street 1 N/A

Possible Solutions:

Remove & Replace Entire Ramp.

Surveyor Notes:

N/A

PROW/ADA:

Not Found, R304.2.2, R304.5.3

Total Cost: \$ 1850.00

| Field Measurements/Component Compilance |                       |       |                        |                             |      |
|-----------------------------------------|-----------------------|-------|------------------------|-----------------------------|------|
| Compliance Description                  |                       | Data  | Compliance Description |                             | Data |
| N/A                                     | Ramp Length (in)      | 60.0  | No                     | Ramp Slope (%)              | 9.9  |
| Yes                                     | Ramp Width (in)       | 48.0  | No                     | Ramp XSlope (%)             | 4.1  |
| N/A                                     | Flare Type LT         | N/A   | N/A                    | Flare Type RT               | N/A  |
| N/A                                     | Flare Slope LT (%)    | N/A   | N/A                    | Flare Slope RT (%)          | N/A  |
| N/A                                     | Flare Traversable LT? | N/A   | N/A                    | Flare Traversable RT?       | N/A  |
| N/A                                     | Landing Length (in)   | N/A   | N/A                    | DWS Provided?               | N/A  |
| N/A                                     | Landing Width (in)    | N/A   | N/A                    | DWS Contrast?               | N/A  |
| N/A                                     | Landing Slope (%)     | N/A   | N/A                    | DWS Length (in)             | N/A  |
| N/A                                     | Landing X Slope (%)   | N/A   | N/A                    | DWS Full Width?             | N/A  |
| N/A                                     | Landing Curb? (Y/N)   | N/A   | N/A                    | DWS Offset (in)             | N/A  |
| N/A                                     | Shared Landing?       | N/A   |                        |                             |      |
| N/A                                     | Gutter Ponding?       | N/A   | N/A                    | Gutter Slope (%)            | N/A  |
| N/A                                     | Gutter Lip Ht (in)    | N/A   | N/A                    | Gutter X Slope (%)          | N/A  |
| N/A                                     | Painted X Walk1?      | Yes   | N/A                    | Painted X Walk2?            | N/A  |
|                                         | X Walk 1 Direction    | To NW |                        | X Walk 2 Direction          | N/A  |
| N/A                                     | X Walk 1 Width (in)   | 112.0 | N/A                    | X Walk 2 Width (in)         | N/A  |
|                                         | X Walk 1 Slope (%)    | 0.9   |                        | X Walk 2 Slope (%)          | N/A  |
|                                         | X Walk 1 X Slope (%)  | 2.1   |                        | X Walk 2 X Slope (%)        | N/A  |
| N/A                                     | Ramp inside XWalk1?   | Yes   | N/A                    | Ramp inside XWalk2?         | N/A  |
|                                         | Road Slope (%)        | N/A   | N/A                    | Clear Space?                | N/A  |
|                                         | Road X Slope (%)      | N/A   | N/A                    | Clear Space to XWalk (in)   | N/A  |
| N/A                                     | Any Obstructions?     | N/A   | N/A                    | Storm Grate/Utility Hazard? | N/A  |
|                                         | Obstruction Type      |       |                        | Storm Grate/Utility Type    |      |
|                                         |                       | N/A   |                        |                             | N/A  |
|                                         |                       |       | Yes                    | Surface Condition? (G/P)    | Good |
| W.                                      | Service .             |       |                        |                             |      |