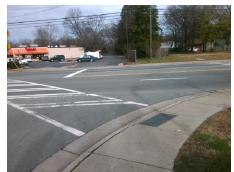

## Field Measurements/Component Compliance

Street 1 Name S TRYON ST
Stop Condition-Street 2 Signal
Street 2 Name N/A
Stop Condition-Street 1 N/A

Possible Solutions:

Remove & Replace Entire Ramp.

Surveyor Notes:

N/A

PROW/ADA:

Not Found, R304.2.2, R304.5.3

Total Cost: \$ 1850.00

| Field Measurements/Component Compilance |                       |       |                        |                             |      |
|-----------------------------------------|-----------------------|-------|------------------------|-----------------------------|------|
| Compliance Description                  |                       | Data  | Compliance Description |                             | Data |
| N/A                                     | Ramp Length (in)      | 60.0  | No                     | Ramp Slope (%)              | 9.9  |
| Yes                                     | Ramp Width (in)       | 48.0  | No                     | Ramp XSlope (%)             | 4.1  |
| N/A                                     | Flare Type LT         | N/A   | N/A                    | Flare Type RT               | N/A  |
| N/A                                     | Flare Slope LT (%)    | N/A   | N/A                    | Flare Slope RT (%)          | N/A  |
| N/A                                     | Flare Traversable LT? | N/A   | N/A                    | Flare Traversable RT?       | N/A  |
| N/A                                     | Landing Length (in)   | N/A   | N/A                    | DWS Provided?               | N/A  |
| N/A                                     | Landing Width (in)    | N/A   | N/A                    | DWS Contrast?               | N/A  |
| N/A                                     | Landing Slope (%)     | N/A   | N/A                    | DWS Length (in)             | N/A  |
| N/A                                     | Landing X Slope (%)   | N/A   | N/A                    | DWS Full Width?             | N/A  |
| N/A                                     | Landing Curb? (Y/N)   | N/A   | N/A                    | DWS Offset (in)             | N/A  |
| N/A                                     | Shared Landing?       | N/A   |                        |                             |      |
| N/A                                     | Gutter Ponding?       | N/A   | N/A                    | Gutter Slope (%)            | N/A  |
| N/A                                     | Gutter Lip Ht (in)    | N/A   | N/A                    | Gutter X Slope (%)          | N/A  |
| N/A                                     | Painted X Walk1?      | Yes   | N/A                    | Painted X Walk2?            | N/A  |
|                                         | X Walk 1 Direction    | To NW |                        | X Walk 2 Direction          | N/A  |
| N/A                                     | X Walk 1 Width (in)   | 112.0 | N/A                    | X Walk 2 Width (in)         | N/A  |
|                                         | X Walk 1 Slope (%)    | 0.9   |                        | X Walk 2 Slope (%)          | N/A  |
|                                         | X Walk 1 X Slope (%)  | 2.1   |                        | X Walk 2 X Slope (%)        | N/A  |
| N/A                                     | Ramp inside XWalk1?   | Yes   | N/A                    | Ramp inside XWalk2?         | N/A  |
|                                         | Road Slope (%)        | N/A   | N/A                    | Clear Space?                | N/A  |
|                                         | Road X Slope (%)      | N/A   | N/A                    | Clear Space to XWalk (in)   | N/A  |
| N/A                                     | Any Obstructions?     | N/A   | N/A                    | Storm Grate/Utility Hazard? | N/A  |
|                                         | Obstruction Type      |       |                        | Storm Grate/Utility Type    |      |
|                                         |                       | N/A   |                        |                             | N/A  |
|                                         |                       |       | Yes                    | Surface Condition? (G/P)    | Good |
| W.                                      | Service .             |       |                        |                             |      |