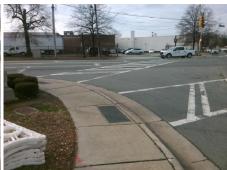

## Field Measurements/Component Compliance

Street 1 Name S TRYON ST
Stop Condition-Street 2 Signal
Street 2 Name N/A
Stop Condition-Street 1 N/A

Possible Solutions:

Remove & Replace Entire Ramp.

Surveyor Notes:

N/A

PROW/ADA:

Not Found, R304.2.2, R304.5.3

Total Cost: \$ 1850.00

| Field Measurements/Component Compilance |                       |       |                        |                             |      |
|-----------------------------------------|-----------------------|-------|------------------------|-----------------------------|------|
| Compliance Description                  |                       | Data  | Compliance Description |                             | Data |
| N/A                                     | Ramp Length (in)      | 60.0  | No                     | Ramp Slope (%)              | 9.9  |
| Yes                                     | Ramp Width (in)       | 48.0  | No                     | Ramp XSlope (%)             | 4.1  |
| N/A                                     | Flare Type LT         | N/A   | N/A                    | Flare Type RT               | N/A  |
| N/A                                     | Flare Slope LT (%)    | N/A   | N/A                    | Flare Slope RT (%)          | N/A  |
| N/A                                     | Flare Traversable LT? | N/A   | N/A                    | Flare Traversable RT?       | N/A  |
| N/A                                     | Landing Length (in)   | N/A   | N/A                    | DWS Provided?               | N/A  |
| N/A                                     | Landing Width (in)    | N/A   | N/A                    | DWS Contrast?               | N/A  |
| N/A                                     | Landing Slope (%)     | N/A   | N/A                    | DWS Length (in)             | N/A  |
| N/A                                     | Landing X Slope (%)   | N/A   | N/A                    | DWS Full Width?             | N/A  |
| N/A                                     | Landing Curb? (Y/N)   | N/A   | N/A                    | DWS Offset (in)             | N/A  |
| N/A                                     | Shared Landing?       | N/A   |                        |                             |      |
| N/A                                     | Gutter Ponding?       | N/A   | N/A                    | Gutter Slope (%)            | N/A  |
| N/A                                     | Gutter Lip Ht (in)    | N/A   | N/A                    | Gutter X Slope (%)          | N/A  |
| N/A                                     | Painted X Walk1?      | Yes   | N/A                    | Painted X Walk2?            | N/A  |
|                                         | X Walk 1 Direction    | To NW |                        | X Walk 2 Direction          | N/A  |
| N/A                                     | X Walk 1 Width (in)   | 112.0 | N/A                    | X Walk 2 Width (in)         | N/A  |
|                                         | X Walk 1 Slope (%)    | 0.9   |                        | X Walk 2 Slope (%)          | N/A  |
|                                         | X Walk 1 X Slope (%)  | 2.1   |                        | X Walk 2 X Slope (%)        | N/A  |
| N/A                                     | Ramp inside XWalk1?   | Yes   | N/A                    | Ramp inside XWalk2?         | N/A  |
|                                         | Road Slope (%)        | N/A   | N/A                    | Clear Space?                | N/A  |
|                                         | Road X Slope (%)      | N/A   | N/A                    | Clear Space to XWalk (in)   | N/A  |
| N/A                                     | Any Obstructions?     | N/A   | N/A                    | Storm Grate/Utility Hazard? | N/A  |
|                                         | Obstruction Type      |       |                        | Storm Grate/Utility Type    |      |
|                                         |                       | N/A   |                        |                             | N/A  |
|                                         |                       |       | Yes                    | Surface Condition? (G/P)    | Good |
| W.                                      | Service .             |       |                        |                             |      |