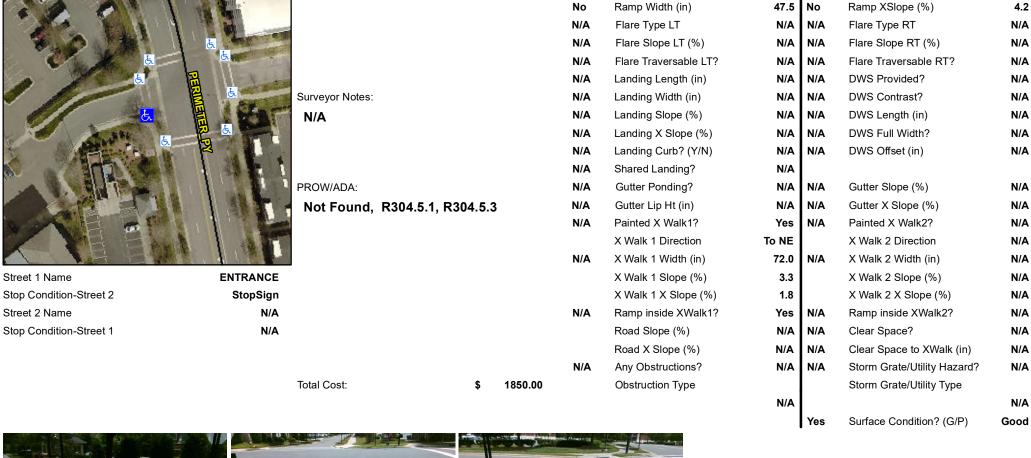

## **Access Compliance Report Public Rights-of-Way** (Curb Ramps)

Data

6.1

Intersection ID: 10034320 Main Street: PERIMETER PY Cross Street: N/A Location: W Initial Pass/Fail: Fail **Overall Compliance: No Severity Score:** 10 ADA ID: FAB1ED0D624D Ramp Type: Perp

Compliance Description

Ramp Length (in)

N/A

**Codes/Mitigation Info/Possible Solution** 

## Field Measurements/Component Compliance

Yes

Compliance Description

Ramp Slope (%)

Data

56.0

**ENTRANCE** Street 1 Name Stop Condition-Street 2 StopSign N/A Street 2 Name

Remove & Replace Entire Ramp. N/A Not Found, R304.5.1, R304.5.3