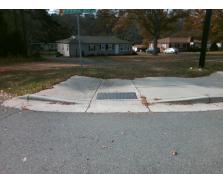

## Field Measurements/Component Compliance

**HOMESTEAD GLEN BV** Street 1 Name Stop Condition-Street 1 StopSign Street 2 Name N/A Stop Condition-Street 2 N/A Remove & Replace Curb Ramp With Two New Directional Ramps or Equivalent.

Surveyor Notes:

LT RP < 5%, RT RP < 5%

PROW/ADA:

Not Found, R304.5.3

Total Cost:

3200.00

| Comp | liance Description    | Data  | Comp | liance | Description             | Data |
|------|-----------------------|-------|------|--------|-------------------------|------|
| N/A  | Ramp Length (in)      | 47.5  | Yes  | Blend  | Trans Slope (%)         | 4.5  |
| Yes  | Ramp Width (in)       | 52.0  | No   | Blend  | ITrans XSlope (%)       | 3.4  |
| N/A  | Flare Type LT         | N/A   | N/A  | Flare  | Type RT                 | N/A  |
| N/A  | Flare Slope LT (%)    | N/A   | N/A  | Flare  | Slope RT (%)            | N/A  |
| N/A  | Flare Traversable LT? | N/A   | N/A  | Flare  | Traversable RT?         | N/A  |
| N/A  | Landing Length (in)   | N/A   | N/A  | DWS    | Provided?               | N/A  |
| N/A  | Landing Width (in)    | N/A   | N/A  | DWS    | Contrast?               | N/A  |
| N/A  | Landing Slope (%)     | N/A   | N/A  | DWS    | Length (in)             | N/A  |
| N/A  | Landing X Slope (%)   | N/A   | N/A  | DWS    | Full Width?             | N/A  |
| N/A  | Landing Curb? (Y/N)   | N/A   | N/A  | DWS    | Offset (in)             | N/A  |
| N/A  | Shared Landing?       | N/A   |      |        |                         |      |
| N/A  | Gutter Ponding?       | N/A   | N/A  | Gutte  | r Slope (%)             | N/A  |
| N/A  | Gutter Lip Ht (in)    | N/A   | N/A  | Gutte  | r X Slope (%)           | N/A  |
| N/A  | Painted X Walk1?      | No    | N/A  | Paint  | ed X Walk2?             | N/A  |
|      | X Walk 1 Direction    | To SE |      | X Wa   | lk 2 Direction          | N/A  |
|      | X Walk 1 Width (in)   | N/A   |      | X Wa   | lk 2 Width (in)         | N/A  |
|      | X Walk 1 Slope (%)    | 1.9   |      | X Wa   | lk 2 Slope (%)          | N/A  |
|      | X Walk 1 X Slope (%)  | 1.8   |      | X Wa   | lk 2 X Slope (%)        | N/A  |
| N/A  | Ramp inside XWalk1?   | N/A   | N/A  | Ram    | inside XWalk2?          | N/A  |
|      | Road Slope (%)        | 1.8   |      | Clear  | Space?                  | N/A  |
|      | Road X Slope (%)      | 1.9   | N/A  | Clear  | Space to XWalk (in)     | N/A  |
| N/A  | Any Obstructions?     | N/A   | N/A  | Storn  | n Grate/Utility Hazard? | N/A  |
|      | Obstruction Type      |       |      | Storn  | n Grate/Utility Type    |      |
|      |                       | N/A   |      |        |                         | N/A  |
|      |                       |       | Yes  | Surfa  | ce Condition? (G/P)     | Good |
|      |                       |       | I    |        |                         |      |