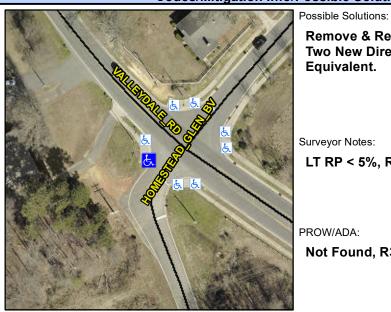

## **Access Compliance Report Public Rights-of-Way** (Curb Ramps)

Intersection ID: 45882 Main Street: HOMESTEAD GLEN BV **Cross Street: VALLEYDALE RD** Location: **ADA ID: FAB229AA2068** Ramp Type: BlendTrans1 Initial Pass/Fail: Fail **Overall Compliance: No Severity Score:** 1.25

## Field Measurements/Component Compliance

**HOMESTEAD GLEN BV** Street 1 Name Stop Condition-Street 1 StopSign Street 2 Name N/A Stop Condition-Street 2 N/A Remove & Replace Curb Ramp With Two New Directional Ramps or Equivalent.

Surveyor Notes:

LT RP < 5%, RT RP < 5%

PROW/ADA:

Not Found, R304.5.3

Total Cost:

3200.00

| Comp | liance Description    | Data  | Comp | liance | Description             | Data |
|------|-----------------------|-------|------|--------|-------------------------|------|
| N/A  | Ramp Length (in)      | 47.5  | Yes  | Blend  | Trans Slope (%)         | 4.5  |
| Yes  | Ramp Width (in)       | 52.0  | No   | Blend  | ITrans XSlope (%)       | 3.4  |
| N/A  | Flare Type LT         | N/A   | N/A  | Flare  | Type RT                 | N/A  |
| N/A  | Flare Slope LT (%)    | N/A   | N/A  | Flare  | Slope RT (%)            | N/A  |
| N/A  | Flare Traversable LT? | N/A   | N/A  | Flare  | Traversable RT?         | N/A  |
| N/A  | Landing Length (in)   | N/A   | N/A  | DWS    | Provided?               | N/A  |
| N/A  | Landing Width (in)    | N/A   | N/A  | DWS    | Contrast?               | N/A  |
| N/A  | Landing Slope (%)     | N/A   | N/A  | DWS    | Length (in)             | N/A  |
| N/A  | Landing X Slope (%)   | N/A   | N/A  | DWS    | Full Width?             | N/A  |
| N/A  | Landing Curb? (Y/N)   | N/A   | N/A  | DWS    | Offset (in)             | N/A  |
| N/A  | Shared Landing?       | N/A   |      |        |                         |      |
| N/A  | Gutter Ponding?       | N/A   | N/A  | Gutte  | r Slope (%)             | N/A  |
| N/A  | Gutter Lip Ht (in)    | N/A   | N/A  | Gutte  | r X Slope (%)           | N/A  |
| N/A  | Painted X Walk1?      | No    | N/A  | Paint  | ed X Walk2?             | N/A  |
|      | X Walk 1 Direction    | To SE |      | X Wa   | lk 2 Direction          | N/A  |
|      | X Walk 1 Width (in)   | N/A   |      | X Wa   | lk 2 Width (in)         | N/A  |
|      | X Walk 1 Slope (%)    | 1.9   |      | X Wa   | lk 2 Slope (%)          | N/A  |
|      | X Walk 1 X Slope (%)  | 1.8   |      | X Wa   | lk 2 X Slope (%)        | N/A  |
| N/A  | Ramp inside XWalk1?   | N/A   | N/A  | Ram    | inside XWalk2?          | N/A  |
|      | Road Slope (%)        | 1.8   |      | Clear  | Space?                  | N/A  |
|      | Road X Slope (%)      | 1.9   | N/A  | Clear  | Space to XWalk (in)     | N/A  |
| N/A  | Any Obstructions?     | N/A   | N/A  | Storn  | n Grate/Utility Hazard? | N/A  |
|      | Obstruction Type      |       |      | Storn  | n Grate/Utility Type    |      |
|      |                       | N/A   |      |        |                         | N/A  |
|      |                       |       | Yes  | Surfa  | ce Condition? (G/P)     | Good |
|      |                       |       | I    |        |                         |      |