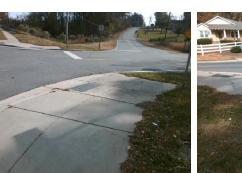

## Field Measurements/Component Compliance

**HOMESTEAD GLEN BV** Street 1 Name Stop Condition-Street 1 StopSign Street 2 Name N/A Stop Condition-Street 2 N/A Remove & Replace Curb Ramp With Two New Directional Ramps or Equivalent.

Surveyor Notes:

LT RP < 5%, RT RP < 5%

PROW/ADA:

Not Found, R304.5.3

Total Cost:

3200.00

| Comp | liance Description    | Data  | Comp | liance | Description             | Data |
|------|-----------------------|-------|------|--------|-------------------------|------|
| N/A  | Ramp Length (in)      | 47.5  | Yes  | Blend  | Trans Slope (%)         | 4.5  |
| Yes  | Ramp Width (in)       | 52.0  | No   | Blend  | ITrans XSlope (%)       | 3.4  |
| N/A  | Flare Type LT         | N/A   | N/A  | Flare  | Type RT                 | N/A  |
| N/A  | Flare Slope LT (%)    | N/A   | N/A  | Flare  | Slope RT (%)            | N/A  |
| N/A  | Flare Traversable LT? | N/A   | N/A  | Flare  | Traversable RT?         | N/A  |
| N/A  | Landing Length (in)   | N/A   | N/A  | DWS    | Provided?               | N/A  |
| N/A  | Landing Width (in)    | N/A   | N/A  | DWS    | Contrast?               | N/A  |
| N/A  | Landing Slope (%)     | N/A   | N/A  | DWS    | Length (in)             | N/A  |
| N/A  | Landing X Slope (%)   | N/A   | N/A  | DWS    | Full Width?             | N/A  |
| N/A  | Landing Curb? (Y/N)   | N/A   | N/A  | DWS    | Offset (in)             | N/A  |
| N/A  | Shared Landing?       | N/A   |      |        |                         |      |
| N/A  | Gutter Ponding?       | N/A   | N/A  | Gutte  | r Slope (%)             | N/A  |
| N/A  | Gutter Lip Ht (in)    | N/A   | N/A  | Gutte  | r X Slope (%)           | N/A  |
| N/A  | Painted X Walk1?      | No    | N/A  | Paint  | ed X Walk2?             | N/A  |
|      | X Walk 1 Direction    | To SE |      | X Wa   | lk 2 Direction          | N/A  |
|      | X Walk 1 Width (in)   | N/A   |      | X Wa   | lk 2 Width (in)         | N/A  |
|      | X Walk 1 Slope (%)    | 1.9   |      | X Wa   | lk 2 Slope (%)          | N/A  |
|      | X Walk 1 X Slope (%)  | 1.8   |      | X Wa   | lk 2 X Slope (%)        | N/A  |
| N/A  | Ramp inside XWalk1?   | N/A   | N/A  | Ram    | inside XWalk2?          | N/A  |
|      | Road Slope (%)        | 1.8   |      | Clear  | Space?                  | N/A  |
|      | Road X Slope (%)      | 1.9   | N/A  | Clear  | Space to XWalk (in)     | N/A  |
| N/A  | Any Obstructions?     | N/A   | N/A  | Storn  | n Grate/Utility Hazard? | N/A  |
|      | Obstruction Type      |       |      | Storn  | n Grate/Utility Type    |      |
|      |                       | N/A   |      |        |                         | N/A  |
|      |                       |       | Yes  | Surfa  | ce Condition? (G/P)     | Good |
|      |                       |       | I    |        |                         |      |