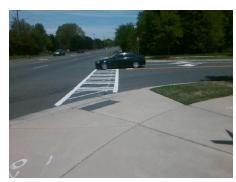

## Field Measurements/Component Compliance

Street 1 Name
Stop Condition-Street 2
Street 2 Name
Stop Condition-Street 1

S TRYON ST StopSign CORMWELL LN None Possible Solutions:

Remove & Replace Curb Ramp With Two New Directional Ramps or Equivalent.

Surveyor Notes:

N/A

PROW/ADA:

Not Found, R304.2.2

Total Cost: \$ 3200.00

| Field Measurements/Component Compilance |                       |      |                        |                             |      |
|-----------------------------------------|-----------------------|------|------------------------|-----------------------------|------|
| Compliance Description                  |                       | Data | Compliance Description |                             | Data |
| N/A                                     | Ramp Length (in)      | 96.0 | No                     | Ramp Slope (%)              | 9.2  |
| Yes                                     | Ramp Width (in)       | 48.0 | Yes                    | Ramp XSlope (%)             | 1.7  |
| N/A                                     | Flare Type LT         | N/A  | N/A                    | Flare Type RT               | N/A  |
| N/A                                     | Flare Slope LT (%)    | N/A  | N/A                    | Flare Slope RT (%)          | N/A  |
| N/A                                     | Flare Traversable LT? | N/A  | N/A                    | Flare Traversable RT?       | N/A  |
| N/A                                     | Landing Length (in)   | N/A  | N/A                    | DWS Provided?               | N/A  |
| N/A                                     | Landing Width (in)    | N/A  | N/A                    | DWS Contrast?               | N/A  |
| N/A                                     | Landing Slope (%)     | N/A  | N/A                    | DWS Length (in)             | N/A  |
| N/A                                     | Landing X Slope (%)   | N/A  | N/A                    | DWS Full Width?             | N/A  |
| N/A                                     | Landing Curb? (Y/N)   | N/A  | N/A                    | DWS Offset (in)             | N/A  |
| N/A                                     | Shared Landing?       | N/A  |                        |                             |      |
| N/A                                     | Gutter Ponding?       | N/A  | N/A                    | Gutter Slope (%)            | N/A  |
| N/A                                     | Gutter Lip Ht (in)    | N/A  | N/A                    | Gutter X Slope (%)          | N/A  |
| N/A                                     | Painted X Walk1?      | Yes  | N/A                    | Painted X Walk2?            | No   |
|                                         | X Walk 1 Direction    | To N |                        | X Walk 2 Direction          | To W |
| N/A                                     | X Walk 1 Width (in)   | 63.0 | N/A                    | X Walk 2 Width (in)         | N/A  |
|                                         | X Walk 1 Slope (%)    | 3.5  |                        | X Walk 2 Slope (%)          | 1.8  |
|                                         | X Walk 1 X Slope (%)  | 3.3  |                        | X Walk 2 X Slope (%)        | 0.7  |
| N/A                                     | Ramp inside XWalk1?   | Yes  | N/A                    | Ramp inside XWalk2?         | N/A  |
|                                         | Road Slope (%)        | 2.0  | N/A                    | Clear Space?                | N/A  |
|                                         | Road X Slope (%)      | 0.5  | N/A                    | Clear Space to XWalk (in)   | N/A  |
| N/A                                     | Any Obstructions?     | N/A  | N/A                    | Storm Grate/Utility Hazard? | N/A  |
|                                         | Obstruction Type      |      |                        | Storm Grate/Utility Type    |      |
|                                         |                       | N/A  |                        |                             | N/A  |
|                                         |                       |      | Yes                    | Surface Condition? (G/P)    | Good |