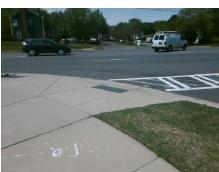

## Field Measurements/Component Compliance

Street 1 Name
Stop Condition-Street 2
Street 2 Name
Stop Condition-Street 1

S TRYON ST StopSign CORMWELL LN None Possible Solutions:

Remove & Replace Curb Ramp With Two New Directional Ramps or Equivalent.

Surveyor Notes:

N/A

PROW/ADA:

Not Found, R304.2.2

Total Cost: \$ 3200.00

| Field Measurements/Component Compilance |                       |      |                        |                             |      |
|-----------------------------------------|-----------------------|------|------------------------|-----------------------------|------|
| Compliance Description                  |                       | Data | Compliance Description |                             | Data |
| N/A                                     | Ramp Length (in)      | 96.0 | No                     | Ramp Slope (%)              | 9.2  |
| Yes                                     | Ramp Width (in)       | 48.0 | Yes                    | Ramp XSlope (%)             | 1.7  |
| N/A                                     | Flare Type LT         | N/A  | N/A                    | Flare Type RT               | N/A  |
| N/A                                     | Flare Slope LT (%)    | N/A  | N/A                    | Flare Slope RT (%)          | N/A  |
| N/A                                     | Flare Traversable LT? | N/A  | N/A                    | Flare Traversable RT?       | N/A  |
| N/A                                     | Landing Length (in)   | N/A  | N/A                    | DWS Provided?               | N/A  |
| N/A                                     | Landing Width (in)    | N/A  | N/A                    | DWS Contrast?               | N/A  |
| N/A                                     | Landing Slope (%)     | N/A  | N/A                    | DWS Length (in)             | N/A  |
| N/A                                     | Landing X Slope (%)   | N/A  | N/A                    | DWS Full Width?             | N/A  |
| N/A                                     | Landing Curb? (Y/N)   | N/A  | N/A                    | DWS Offset (in)             | N/A  |
| N/A                                     | Shared Landing?       | N/A  |                        |                             |      |
| N/A                                     | Gutter Ponding?       | N/A  | N/A                    | Gutter Slope (%)            | N/A  |
| N/A                                     | Gutter Lip Ht (in)    | N/A  | N/A                    | Gutter X Slope (%)          | N/A  |
| N/A                                     | Painted X Walk1?      | Yes  | N/A                    | Painted X Walk2?            | No   |
|                                         | X Walk 1 Direction    | To N |                        | X Walk 2 Direction          | To W |
| N/A                                     | X Walk 1 Width (in)   | 63.0 | N/A                    | X Walk 2 Width (in)         | N/A  |
|                                         | X Walk 1 Slope (%)    | 3.5  |                        | X Walk 2 Slope (%)          | 1.8  |
|                                         | X Walk 1 X Slope (%)  | 3.3  |                        | X Walk 2 X Slope (%)        | 0.7  |
| N/A                                     | Ramp inside XWalk1?   | Yes  | N/A                    | Ramp inside XWalk2?         | N/A  |
|                                         | Road Slope (%)        | 2.0  | N/A                    | Clear Space?                | N/A  |
|                                         | Road X Slope (%)      | 0.5  | N/A                    | Clear Space to XWalk (in)   | N/A  |
| N/A                                     | Any Obstructions?     | N/A  | N/A                    | Storm Grate/Utility Hazard? | N/A  |
|                                         | Obstruction Type      |      |                        | Storm Grate/Utility Type    |      |
|                                         |                       | N/A  |                        |                             | N/A  |
|                                         |                       |      | Yes                    | Surface Condition? (G/P)    | Good |