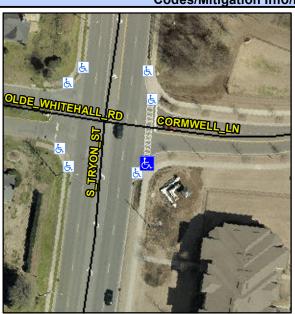

## Access Compliance Report Public Rights-of-Way (Curb Ramps)

Intersection ID: 19678 Main Street: S\_TRYON\_ST Cross Street: CORMWELL\_LN Location: SE

ADA ID: FAB39A913DE2 Ramp Type: PerpDiag Initial Pass/Fail: Fail Overall Compliance: No Severity Score: 12.5

## Field Measurements/Component Compliance

Street 1 Name
Stop Condition-Street 2
Street 2 Name
Stop Condition-Street 1

S TRYON ST StopSign CORMWELL LN None Possible Solutions:

Remove & Replace Curb Ramp With Two New Directional Ramps or Equivalent.