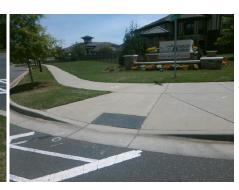

## Field Measurements/Component Compliance

Street 1 Name
Stop Condition-Street 2
Street 2 Name
Stop Condition-Street 1

S TRYON ST StopSign CORMWELL LN None Possible Solutions:

Remove & Replace Curb Ramp With Two New Directional Ramps or Equivalent.

Surveyor Notes:

N/A

PROW/ADA:

Not Found, R304.2.2

Total Cost: \$ 3200.00

| Field Measurements/Component Compilance |                       |      |                        |                             |      |
|-----------------------------------------|-----------------------|------|------------------------|-----------------------------|------|
| Compliance Description                  |                       | Data | Compliance Description |                             | Data |
| N/A                                     | Ramp Length (in)      | 96.0 | No                     | Ramp Slope (%)              | 9.2  |
| Yes                                     | Ramp Width (in)       | 48.0 | Yes                    | Ramp XSlope (%)             | 1.7  |
| N/A                                     | Flare Type LT         | N/A  | N/A                    | Flare Type RT               | N/A  |
| N/A                                     | Flare Slope LT (%)    | N/A  | N/A                    | Flare Slope RT (%)          | N/A  |
| N/A                                     | Flare Traversable LT? | N/A  | N/A                    | Flare Traversable RT?       | N/A  |
| N/A                                     | Landing Length (in)   | N/A  | N/A                    | DWS Provided?               | N/A  |
| N/A                                     | Landing Width (in)    | N/A  | N/A                    | DWS Contrast?               | N/A  |
| N/A                                     | Landing Slope (%)     | N/A  | N/A                    | DWS Length (in)             | N/A  |
| N/A                                     | Landing X Slope (%)   | N/A  | N/A                    | DWS Full Width?             | N/A  |
| N/A                                     | Landing Curb? (Y/N)   | N/A  | N/A                    | DWS Offset (in)             | N/A  |
| N/A                                     | Shared Landing?       | N/A  |                        |                             |      |
| N/A                                     | Gutter Ponding?       | N/A  | N/A                    | Gutter Slope (%)            | N/A  |
| N/A                                     | Gutter Lip Ht (in)    | N/A  | N/A                    | Gutter X Slope (%)          | N/A  |
| N/A                                     | Painted X Walk1?      | Yes  | N/A                    | Painted X Walk2?            | No   |
|                                         | X Walk 1 Direction    | To N |                        | X Walk 2 Direction          | To W |
| N/A                                     | X Walk 1 Width (in)   | 63.0 | N/A                    | X Walk 2 Width (in)         | N/A  |
|                                         | X Walk 1 Slope (%)    | 3.5  |                        | X Walk 2 Slope (%)          | 1.8  |
|                                         | X Walk 1 X Slope (%)  | 3.3  |                        | X Walk 2 X Slope (%)        | 0.7  |
| N/A                                     | Ramp inside XWalk1?   | Yes  | N/A                    | Ramp inside XWalk2?         | N/A  |
|                                         | Road Slope (%)        | 2.0  | N/A                    | Clear Space?                | N/A  |
|                                         | Road X Slope (%)      | 0.5  | N/A                    | Clear Space to XWalk (in)   | N/A  |
| N/A                                     | Any Obstructions?     | N/A  | N/A                    | Storm Grate/Utility Hazard? | N/A  |
|                                         | Obstruction Type      |      |                        | Storm Grate/Utility Type    |      |
|                                         |                       | N/A  |                        |                             | N/A  |
|                                         |                       |      | Yes                    | Surface Condition? (G/P)    | Good |