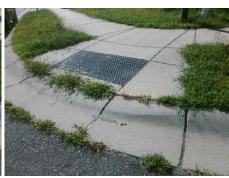

Total Cost: 3200.00

| Field Measurements/Component Compliance |                       |      |      |                             |      |
|-----------------------------------------|-----------------------|------|------|-----------------------------|------|
| Compliance Description                  |                       | Data | Comp | liance Description          | Data |
| N/A                                     | Ramp Length (in)      | 48.5 | No   | Ramp Slope (%)              | 11.7 |
| No                                      | Ramp Width (in)       | 46.5 | Yes  | Ramp XSlope (%)             | 1.8  |
| N/A                                     | Flare Type LT         | N/A  | N/A  | Flare Type RT               | N/A  |
| N/A                                     | Flare Slope LT (%)    | N/A  | N/A  | Flare Slope RT (%)          | N/A  |
| N/A                                     | Flare Traversable LT? | N/A  | N/A  | Flare Traversable RT?       | N/A  |
| N/A                                     | Landing Length (in)   | N/A  | N/A  | DWS Provided?               | N/A  |
| N/A                                     | Landing Width (in)    | N/A  | N/A  | DWS Contrast?               | N/A  |
| N/A                                     | Landing Slope (%)     | N/A  | N/A  | DWS Length (in)             | N/A  |
| N/A                                     | Landing X Slope (%)   | N/A  | N/A  | DWS Full Width?             | N/A  |
| N/A                                     | Landing Curb? (Y/N)   | N/A  | N/A  | DWS Offset (in)             | N/A  |
| N/A                                     | Shared Landing?       | N/A  |      |                             |      |
| N/A                                     | Gutter Ponding?       | N/A  | N/A  | Gutter Slope (%)            | N/A  |
| N/A                                     | Gutter Lip Ht (in)    | N/A  | N/A  | Gutter X Slope (%)          | N/A  |
| N/A                                     | Painted X Walk1?      | No   | N/A  | Painted X Walk2?            | No   |
|                                         | X Walk 1 Direction    | To N |      | X Walk 2 Direction          | To W |
| N/A                                     | X Walk 1 Width (in)   | N/A  | N/A  | X Walk 2 Width (in)         | N/A  |
|                                         | X Walk 1 Slope (%)    | 0.2  |      | X Walk 2 Slope (%)          | 2.5  |
|                                         | X Walk 1 X Slope (%)  | 0.0  |      | X Walk 2 X Slope (%)        | 0.8  |
| N/A                                     | Ramp inside XWalk1?   | N/A  | N/A  | Ramp inside XWalk2?         | N/A  |
|                                         | Road Slope (%)        | 1.2  | N/A  | Clear Space?                | N/A  |
|                                         | Road X Slope (%)      | 1.5  | N/A  | Clear Space to XWalk (in)   | N/A  |
| N/A                                     | Any Obstructions?     | N/A  | N/A  | Storm Grate/Utility Hazard? | N/A  |
|                                         | Obstruction Type      |      |      | Storm Grate/Utility Type    |      |
|                                         |                       | N/A  |      |                             | N/A  |
|                                         |                       |      | Yes  | Surface Condition? (G/P)    | Good |
|                                         |                       |      |      |                             |      |