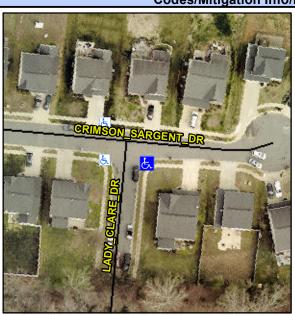

## **Access Compliance Report Public Rights-of-Way** (Curb Ramps)

Intersection ID: 42798 Main Street: CRIMSON SARGENT DR **Cross Street: LADY CLARE DR** Location: SE ADA ID: FAB873E0D2CE Ramp Type: PerpDiag Initial Pass/Fail: Fail **Overall Compliance: No** Severity Score: 21.25

**Codes/Mitigation Info/Possible Solution** 

Street 1 Name Stop Condition-Street 2 Street 2 Name Stop Condition-Street 1 **CRIMSON SARGENT DR** None LADY CLARE DR

StopSign

Possible Solutions: Remove & Replace Curb Ramp With Two New Directional Ramps or Equivalent. Surveyor Notes: N/A PROW/ADA: Not Found, R304.5.1, R304.2.2