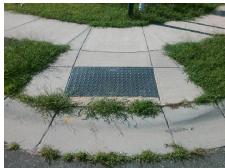

Total Cost: 3200.00

| Field Measurements/Component Compliance |                       |      |      |                             |      |
|-----------------------------------------|-----------------------|------|------|-----------------------------|------|
| Compliance Description                  |                       | Data | Comp | liance Description          | Data |
| N/A                                     | Ramp Length (in)      | 48.5 | No   | Ramp Slope (%)              | 11.7 |
| No                                      | Ramp Width (in)       | 46.5 | Yes  | Ramp XSlope (%)             | 1.8  |
| N/A                                     | Flare Type LT         | N/A  | N/A  | Flare Type RT               | N/A  |
| N/A                                     | Flare Slope LT (%)    | N/A  | N/A  | Flare Slope RT (%)          | N/A  |
| N/A                                     | Flare Traversable LT? | N/A  | N/A  | Flare Traversable RT?       | N/A  |
| N/A                                     | Landing Length (in)   | N/A  | N/A  | DWS Provided?               | N/A  |
| N/A                                     | Landing Width (in)    | N/A  | N/A  | DWS Contrast?               | N/A  |
| N/A                                     | Landing Slope (%)     | N/A  | N/A  | DWS Length (in)             | N/A  |
| N/A                                     | Landing X Slope (%)   | N/A  | N/A  | DWS Full Width?             | N/A  |
| N/A                                     | Landing Curb? (Y/N)   | N/A  | N/A  | DWS Offset (in)             | N/A  |
| N/A                                     | Shared Landing?       | N/A  |      |                             |      |
| N/A                                     | Gutter Ponding?       | N/A  | N/A  | Gutter Slope (%)            | N/A  |
| N/A                                     | Gutter Lip Ht (in)    | N/A  | N/A  | Gutter X Slope (%)          | N/A  |
| N/A                                     | Painted X Walk1?      | No   | N/A  | Painted X Walk2?            | No   |
|                                         | X Walk 1 Direction    | To N |      | X Walk 2 Direction          | To W |
| N/A                                     | X Walk 1 Width (in)   | N/A  | N/A  | X Walk 2 Width (in)         | N/A  |
|                                         | X Walk 1 Slope (%)    | 0.2  |      | X Walk 2 Slope (%)          | 2.5  |
|                                         | X Walk 1 X Slope (%)  | 0.0  |      | X Walk 2 X Slope (%)        | 0.8  |
| N/A                                     | Ramp inside XWalk1?   | N/A  | N/A  | Ramp inside XWalk2?         | N/A  |
|                                         | Road Slope (%)        | 1.2  | N/A  | Clear Space?                | N/A  |
|                                         | Road X Slope (%)      | 1.5  | N/A  | Clear Space to XWalk (in)   | N/A  |
| N/A                                     | Any Obstructions?     | N/A  | N/A  | Storm Grate/Utility Hazard? | N/A  |
|                                         | Obstruction Type      |      |      | Storm Grate/Utility Type    |      |
|                                         |                       | N/A  |      |                             | N/A  |
|                                         |                       |      | Yes  | Surface Condition? (G/P)    | Good |
|                                         |                       |      |      |                             |      |