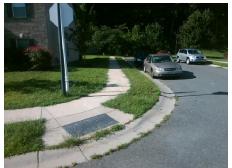

Total Cost: 3200.00

| Field Measurements/Component Compliance |                       |      |      |                             |      |
|-----------------------------------------|-----------------------|------|------|-----------------------------|------|
| Compliance Description                  |                       | Data | Comp | liance Description          | Data |
| N/A                                     | Ramp Length (in)      | 48.5 | No   | Ramp Slope (%)              | 11.7 |
| No                                      | Ramp Width (in)       | 46.5 | Yes  | Ramp XSlope (%)             | 1.8  |
| N/A                                     | Flare Type LT         | N/A  | N/A  | Flare Type RT               | N/A  |
| N/A                                     | Flare Slope LT (%)    | N/A  | N/A  | Flare Slope RT (%)          | N/A  |
| N/A                                     | Flare Traversable LT? | N/A  | N/A  | Flare Traversable RT?       | N/A  |
| N/A                                     | Landing Length (in)   | N/A  | N/A  | DWS Provided?               | N/A  |
| N/A                                     | Landing Width (in)    | N/A  | N/A  | DWS Contrast?               | N/A  |
| N/A                                     | Landing Slope (%)     | N/A  | N/A  | DWS Length (in)             | N/A  |
| N/A                                     | Landing X Slope (%)   | N/A  | N/A  | DWS Full Width?             | N/A  |
| N/A                                     | Landing Curb? (Y/N)   | N/A  | N/A  | DWS Offset (in)             | N/A  |
| N/A                                     | Shared Landing?       | N/A  |      |                             |      |
| N/A                                     | Gutter Ponding?       | N/A  | N/A  | Gutter Slope (%)            | N/A  |
| N/A                                     | Gutter Lip Ht (in)    | N/A  | N/A  | Gutter X Slope (%)          | N/A  |
| N/A                                     | Painted X Walk1?      | No   | N/A  | Painted X Walk2?            | No   |
|                                         | X Walk 1 Direction    | To N |      | X Walk 2 Direction          | To W |
| N/A                                     | X Walk 1 Width (in)   | N/A  | N/A  | X Walk 2 Width (in)         | N/A  |
|                                         | X Walk 1 Slope (%)    | 0.2  |      | X Walk 2 Slope (%)          | 2.5  |
|                                         | X Walk 1 X Slope (%)  | 0.0  |      | X Walk 2 X Slope (%)        | 0.8  |
| N/A                                     | Ramp inside XWalk1?   | N/A  | N/A  | Ramp inside XWalk2?         | N/A  |
|                                         | Road Slope (%)        | 1.2  | N/A  | Clear Space?                | N/A  |
|                                         | Road X Slope (%)      | 1.5  | N/A  | Clear Space to XWalk (in)   | N/A  |
| N/A                                     | Any Obstructions?     | N/A  | N/A  | Storm Grate/Utility Hazard? | N/A  |
|                                         | Obstruction Type      |      |      | Storm Grate/Utility Type    |      |
|                                         |                       | N/A  |      |                             | N/A  |
|                                         |                       |      | Yes  | Surface Condition? (G/P)    | Good |
|                                         |                       |      |      |                             |      |