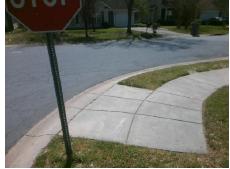

## Field Measurements/Component Compliance

**DINGESS RD** Street 1 Name Stop Condition-Street 2 **LUNDALE CT** Street 2 Name Stop Condition-Street 1 StopSign

Remove & Replace Curb Ramp With Two New Directional Ramps or Equivalent. Surveyor Notes: N/A PROW/ADA: R304.5.1, R304.2.2, R304.5.3

Total Cost: 3200.00 Compliance Description Data Compliance Description Data No N/A Ramp Length (in) 47.5 Ramp Slope (%) 8.7 No Ramp XSlope (%) No Ramp Width (in) 26.0 3.5 N/A N/A Flare Type LT N/A Flare Type RT N/A N/A N/A N/A Flare Slope RT (%) N/A Flare Slope LT (%) N/A Flare Traversable LT? N/A N/A Flare Traversable RT? N/A N/A N/A N/A **DWS Provided?** N/A Landing Length (in) N/A Landing Width (in) N/A N/A **DWS Contrast?** N/A N/A N/A N/A Landing Slope (%) DWS Length (in) N/A N/A Landing X Slope (%) N/A N/A DWS Full Width? N/A N/A Landing Curb? (Y/N) N/A N/A DWS Offset (in) N/A N/A N/A Shared Landing? N/A **Gutter Ponding?** N/A N/A Gutter Slope (%) N/A N/A Gutter Lip Ht (in) N/A N/A Gutter X Slope (%) N/A N/A Painted X Walk1? No N/A Painted X Walk2? No X Walk 1 Direction To S X Walk 2 Direction To E N/A N/A X Walk 2 Width (in) X Walk 1 Width (in) N/A X Walk 1 Slope (%) 0.6 X Walk 2 Slope (%) 2.6 X Walk 1 X Slope (%) 2.0 X Walk 2 X Slope (%) 1.6 N/A N/A N/A Ramp inside XWalk2? N/A Ramp inside XWalk1? Road Slope (%) 2.5 N/A Clear Space? N/A N/A Road X Slope (%) 2.0 Clear Space to XWalk (in) N/A N/A N/A N/A Any Obstructions? Storm Grate/Utility Hazard? N/A **Obstruction Type** Storm Grate/Utility Type N/A N/A