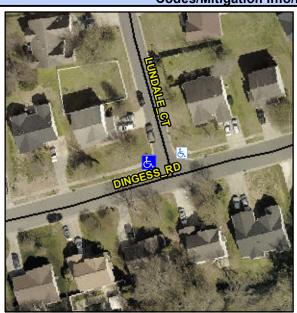

## **Access Compliance Report Public Rights-of-Way** (Curb Ramps)

Intersection ID: 20296 Main Street: DINGESS RD **Cross Street: LUNDALE CT** Location: NW

Initial Pass/Fail: Fail **Overall Compliance: No Severity Score: ADA ID: FABABDDEA95D** Ramp Type: PerpDiag 48.75

## Field Measurements/Component Compliance

**DINGESS RD** Street 1 Name Stop Condition-Street 2 **LUNDALE CT** Street 2 Name Stop Condition-Street 1 StopSign

Remove & Replace Curb Ramp With Two New Directional Ramps or Equivalent. Surveyor Notes: N/A PROW/ADA: R304.5.1, R304.2.2, R304.5.3

Total Cost: 3200.00 Compliance Description Data Compliance Description Data No N/A Ramp Length (in) 47.5 Ramp Slope (%) 8.7 No Ramp XSlope (%) No Ramp Width (in) 26.0 3.5 N/A N/A Flare Type LT N/A Flare Type RT N/A N/A N/A N/A Flare Slope RT (%) N/A Flare Slope LT (%) N/A Flare Traversable LT? N/A N/A Flare Traversable RT? N/A N/A N/A N/A **DWS Provided?** N/A Landing Length (in) N/A Landing Width (in) N/A N/A **DWS Contrast?** N/A N/A N/A N/A Landing Slope (%) DWS Length (in) N/A N/A Landing X Slope (%) N/A N/A DWS Full Width? N/A N/A Landing Curb? (Y/N) N/A N/A DWS Offset (in) N/A N/A N/A Shared Landing? N/A **Gutter Ponding?** N/A N/A Gutter Slope (%) N/A N/A Gutter Lip Ht (in) N/A N/A Gutter X Slope (%) N/A N/A Painted X Walk1? No N/A Painted X Walk2? No X Walk 1 Direction To S X Walk 2 Direction To E N/A N/A X Walk 2 Width (in) X Walk 1 Width (in) N/A X Walk 1 Slope (%) 0.6 X Walk 2 Slope (%) 2.6 X Walk 1 X Slope (%) 2.0 X Walk 2 X Slope (%) 1.6 N/A N/A N/A Ramp inside XWalk2? N/A Ramp inside XWalk1? Road Slope (%) 2.5 N/A Clear Space? N/A N/A Road X Slope (%) 2.0 Clear Space to XWalk (in) N/A N/A N/A N/A Any Obstructions? Storm Grate/Utility Hazard? N/A **Obstruction Type** Storm Grate/Utility Type N/A N/A