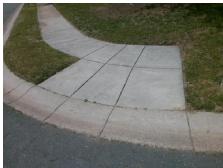

## Field Measurements/Component Compliance

**DINGESS RD** Street 1 Name Stop Condition-Street 2 **LUNDALE CT** Street 2 Name Stop Condition-Street 1 StopSign

Remove & Replace Curb Ramp With Two New Directional Ramps or Equivalent. Surveyor Notes: N/A PROW/ADA: R304.5.1, R304.2.2, R304.5.3

Total Cost: 3200.00 Compliance Description Data Compliance Description Data No N/A Ramp Length (in) 47.5 Ramp Slope (%) 8.7 No Ramp XSlope (%) No Ramp Width (in) 26.0 3.5 N/A N/A Flare Type LT N/A Flare Type RT N/A N/A N/A N/A Flare Slope RT (%) N/A Flare Slope LT (%) N/A Flare Traversable LT? N/A N/A Flare Traversable RT? N/A N/A N/A N/A **DWS Provided?** N/A Landing Length (in) N/A Landing Width (in) N/A N/A **DWS Contrast?** N/A N/A N/A N/A Landing Slope (%) DWS Length (in) N/A N/A Landing X Slope (%) N/A N/A DWS Full Width? N/A N/A Landing Curb? (Y/N) N/A N/A DWS Offset (in) N/A N/A N/A Shared Landing? N/A **Gutter Ponding?** N/A N/A Gutter Slope (%) N/A N/A Gutter Lip Ht (in) N/A N/A Gutter X Slope (%) N/A N/A Painted X Walk1? No N/A Painted X Walk2? No X Walk 1 Direction To S X Walk 2 Direction To E N/A N/A X Walk 2 Width (in) X Walk 1 Width (in) N/A X Walk 1 Slope (%) 0.6 X Walk 2 Slope (%) 2.6 X Walk 1 X Slope (%) 2.0 X Walk 2 X Slope (%) 1.6 N/A N/A N/A Ramp inside XWalk2? N/A Ramp inside XWalk1? Road Slope (%) 2.5 N/A Clear Space? N/A N/A Road X Slope (%) 2.0 Clear Space to XWalk (in) N/A N/A N/A N/A Any Obstructions? Storm Grate/Utility Hazard? N/A **Obstruction Type** Storm Grate/Utility Type N/A N/A