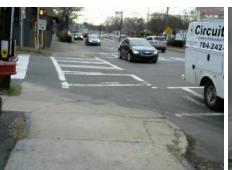

**Remove & Replace Curb Ramp With Two New Directional Ramps or** Equivalent. Surveyor Notes:

PROW/ADA:

N/A

R304.2.2, R304.5.3

Total Cost:

3200.00

| Compliance Description |                       | Data  | Comp | oliance Description         | Data  |
|------------------------|-----------------------|-------|------|-----------------------------|-------|
| N/A                    | Ramp Length (in)      | 49.0  | No   | Ramp Slope (%)              | 13.7  |
| Yes                    | Ramp Width (in)       | 48.0  | No   | Ramp XSlope (%)             | 3.5   |
| N/A                    | Flare Type LT         | N/A   | N/A  | Flare Type RT               | N/A   |
| N/A                    | Flare Slope LT (%)    | N/A   | N/A  | Flare Slope RT (%)          | N/A   |
| N/A                    | Flare Traversable LT? | N/A   | N/A  | Flare Traversable RT?       | N/A   |
| N/A                    | Landing Length (in)   | N/A   | N/A  | DWS Provided?               | N/A   |
| N/A                    | Landing Width (in)    | N/A   | N/A  | DWS Contrast?               | N/A   |
| N/A                    | Landing Slope (%)     | N/A   | N/A  | DWS Length (in)             | N/A   |
| N/A                    | Landing X Slope (%)   | N/A   | N/A  | DWS Full Width?             | N/A   |
| N/A                    | Landing Curb? (Y/N)   | N/A   | N/A  | DWS Offset (in)             | N/A   |
| N/A                    | Shared Landing?       | N/A   |      |                             |       |
| N/A                    | Gutter Ponding?       | N/A   | N/A  | Gutter Slope (%)            | N/A   |
| N/A                    | Gutter Lip Ht (in)    | N/A   | N/A  | Gutter X Slope (%)          | N/A   |
| N/A                    | Painted X Walk1?      | Yes   | N/A  | Painted X Walk2?            | Yes   |
|                        | X Walk 1 Direction    | To SW |      | X Walk 2 Direction          | To SE |
| N/A                    | X Walk 1 Width (in)   | 110.0 | N/A  | X Walk 2 Width (in)         | 110.0 |
|                        | X Walk 1 Slope (%)    | 6.1   |      | X Walk 2 Slope (%)          | 1.4   |
|                        | X Walk 1 X Slope (%)  | 0.7   |      | X Walk 2 X Slope (%)        | 1.6   |
| N/A                    | Ramp inside XWalk1?   | Yes   | N/A  | Ramp inside XWalk2?         | Yes   |
|                        | Road Slope (%)        | 2.7   | N/A  | Clear Space?                | N/A   |
|                        | Road X Slope (%)      | 1.4   | N/A  | Clear Space to XWalk (in)   | N/A   |
| N/A                    | Any Obstructions?     | N/A   | N/A  | Storm Grate/Utility Hazard? | N/A   |
|                        | Obstruction Type      |       |      | Storm Grate/Utility Type    |       |
|                        |                       | N/A   |      |                             | N/A   |
|                        |                       |       | Yes  | Surface Condition? (G/P)    | Good  |