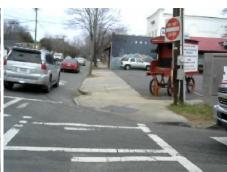

**Remove & Replace Curb Ramp With Two New Directional Ramps or** Equivalent. Surveyor Notes:

PROW/ADA:

N/A

R304.2.2, R304.5.3

Total Cost:

3200.00

| Compliance Description |                       | Data  | Comp | oliance Description         | Data  |
|------------------------|-----------------------|-------|------|-----------------------------|-------|
| N/A                    | Ramp Length (in)      | 49.0  | No   | Ramp Slope (%)              | 13.7  |
| Yes                    | Ramp Width (in)       | 48.0  | No   | Ramp XSlope (%)             | 3.5   |
| N/A                    | Flare Type LT         | N/A   | N/A  | Flare Type RT               | N/A   |
| N/A                    | Flare Slope LT (%)    | N/A   | N/A  | Flare Slope RT (%)          | N/A   |
| N/A                    | Flare Traversable LT? | N/A   | N/A  | Flare Traversable RT?       | N/A   |
| N/A                    | Landing Length (in)   | N/A   | N/A  | DWS Provided?               | N/A   |
| N/A                    | Landing Width (in)    | N/A   | N/A  | DWS Contrast?               | N/A   |
| N/A                    | Landing Slope (%)     | N/A   | N/A  | DWS Length (in)             | N/A   |
| N/A                    | Landing X Slope (%)   | N/A   | N/A  | DWS Full Width?             | N/A   |
| N/A                    | Landing Curb? (Y/N)   | N/A   | N/A  | DWS Offset (in)             | N/A   |
| N/A                    | Shared Landing?       | N/A   |      |                             |       |
| N/A                    | Gutter Ponding?       | N/A   | N/A  | Gutter Slope (%)            | N/A   |
| N/A                    | Gutter Lip Ht (in)    | N/A   | N/A  | Gutter X Slope (%)          | N/A   |
| N/A                    | Painted X Walk1?      | Yes   | N/A  | Painted X Walk2?            | Yes   |
|                        | X Walk 1 Direction    | To SW |      | X Walk 2 Direction          | To SE |
| N/A                    | X Walk 1 Width (in)   | 110.0 | N/A  | X Walk 2 Width (in)         | 110.0 |
|                        | X Walk 1 Slope (%)    | 6.1   |      | X Walk 2 Slope (%)          | 1.4   |
|                        | X Walk 1 X Slope (%)  | 0.7   |      | X Walk 2 X Slope (%)        | 1.6   |
| N/A                    | Ramp inside XWalk1?   | Yes   | N/A  | Ramp inside XWalk2?         | Yes   |
|                        | Road Slope (%)        | 2.7   | N/A  | Clear Space?                | N/A   |
|                        | Road X Slope (%)      | 1.4   | N/A  | Clear Space to XWalk (in)   | N/A   |
| N/A                    | Any Obstructions?     | N/A   | N/A  | Storm Grate/Utility Hazard? | N/A   |
|                        | Obstruction Type      |       |      | Storm Grate/Utility Type    |       |
|                        |                       | N/A   |      |                             | N/A   |
|                        |                       |       | Yes  | Surface Condition? (G/P)    | Good  |