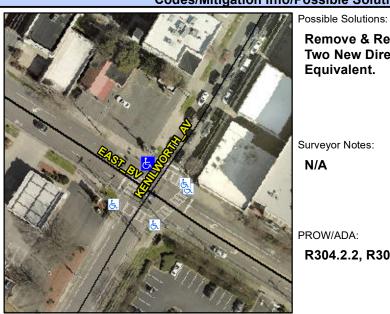

## **Access Compliance Report Public Rights-of-Way** (Curb Ramps)

Intersection ID: 15139 Main Street: EAST BV **Cross Street: KENILWORTH AV** Location: **Overall Compliance: No ADA ID: FAC3681D3D88** Ramp Type: PerpDiag Initial Pass/Fail: Fail Severity Score: 26.25

**Codes/Mitigation Info/Possible Solution** 

Field Measurements/Component Compliance

**EAST BV** Street 1 Name Stop Condition-Street 2 Signal **KENILWORTH AV** Street 2 Name Stop Condition-Street 1 Signal

**Remove & Replace Curb Ramp With Two New Directional Ramps or** Equivalent. Surveyor Notes:

PROW/ADA:

N/A

R304.2.2, R304.5.3

Total Cost:

3200.00

| Compliance Description |                       | Data  | Comp | oliance Description         | Data  |
|------------------------|-----------------------|-------|------|-----------------------------|-------|
| N/A                    | Ramp Length (in)      | 49.0  | No   | Ramp Slope (%)              | 13.7  |
| Yes                    | Ramp Width (in)       | 48.0  | No   | Ramp XSlope (%)             | 3.5   |
| N/A                    | Flare Type LT         | N/A   | N/A  | Flare Type RT               | N/A   |
| N/A                    | Flare Slope LT (%)    | N/A   | N/A  | Flare Slope RT (%)          | N/A   |
| N/A                    | Flare Traversable LT? | N/A   | N/A  | Flare Traversable RT?       | N/A   |
| N/A                    | Landing Length (in)   | N/A   | N/A  | DWS Provided?               | N/A   |
| N/A                    | Landing Width (in)    | N/A   | N/A  | DWS Contrast?               | N/A   |
| N/A                    | Landing Slope (%)     | N/A   | N/A  | DWS Length (in)             | N/A   |
| N/A                    | Landing X Slope (%)   | N/A   | N/A  | DWS Full Width?             | N/A   |
| N/A                    | Landing Curb? (Y/N)   | N/A   | N/A  | DWS Offset (in)             | N/A   |
| N/A                    | Shared Landing?       | N/A   |      |                             |       |
| N/A                    | Gutter Ponding?       | N/A   | N/A  | Gutter Slope (%)            | N/A   |
| N/A                    | Gutter Lip Ht (in)    | N/A   | N/A  | Gutter X Slope (%)          | N/A   |
| N/A                    | Painted X Walk1?      | Yes   | N/A  | Painted X Walk2?            | Yes   |
|                        | X Walk 1 Direction    | To SW |      | X Walk 2 Direction          | To SE |
| N/A                    | X Walk 1 Width (in)   | 110.0 | N/A  | X Walk 2 Width (in)         | 110.0 |
|                        | X Walk 1 Slope (%)    | 6.1   |      | X Walk 2 Slope (%)          | 1.4   |
|                        | X Walk 1 X Slope (%)  | 0.7   |      | X Walk 2 X Slope (%)        | 1.6   |
| N/A                    | Ramp inside XWalk1?   | Yes   | N/A  | Ramp inside XWalk2?         | Yes   |
|                        | Road Slope (%)        | 2.7   | N/A  | Clear Space?                | N/A   |
|                        | Road X Slope (%)      | 1.4   | N/A  | Clear Space to XWalk (in)   | N/A   |
| N/A                    | Any Obstructions?     | N/A   | N/A  | Storm Grate/Utility Hazard? | N/A   |
|                        | Obstruction Type      |       |      | Storm Grate/Utility Type    |       |
|                        |                       | N/A   |      |                             | N/A   |
|                        |                       |       | Yes  | Surface Condition? (G/P)    | Good  |