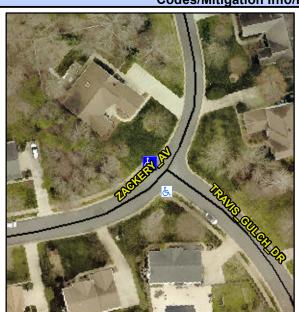

## Access Compliance Report Public Rights-of-Way (Curb Ramps)

Intersection ID: 28314 Main Street: TRAVIS\_GULCH\_DR Cross Street: ZACKERY\_AV Location: N

ADA ID: FACA8490BEE0 Ramp Type: Perp Initial Pass/Fail: Fail Overall Compliance: No Severity Score: 12.5

Codes/Mitigation Info/Possible Solution

| Street 1 Name           | ZACKERY AV |
|-------------------------|------------|
| Stop Condition-Street 2 | None       |
| Street 2 Name           | N/A        |
| Stop Condition-Street 1 | N/A        |