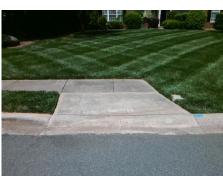

Total Cost:

1850.00

| Field Measurements/Component Compliance |                       |       |      |                             |      |  |  |
|-----------------------------------------|-----------------------|-------|------|-----------------------------|------|--|--|
| Comp                                    | liance Description    | Data  | Comp | liance Description          | Data |  |  |
| N/A                                     | Ramp Length (in)      | 46.0  | No   | Ramp Slope (%)              | 8.4  |  |  |
| Yes                                     | Ramp Width (in)       | 48.0  | Yes  | Ramp XSlope (%)             | 0.5  |  |  |
| N/A                                     | Flare Type LT         | N/A   | N/A  | Flare Type RT               | N/A  |  |  |
| N/A                                     | Flare Slope LT (%)    | N/A   | N/A  | N/A Flare Slope RT (%)      |      |  |  |
| N/A                                     | Flare Traversable LT? | N/A   | N/A  | Flare Traversable RT?       | N/A  |  |  |
| N/A                                     | Landing Length (in)   | N/A   | N/A  | DWS Provided?               | N/A  |  |  |
| N/A                                     | Landing Width (in)    | N/A   | N/A  | DWS Contrast?               | N/A  |  |  |
| N/A                                     | Landing Slope (%)     | N/A   | N/A  | DWS Length (in)             | N/A  |  |  |
| N/A                                     | Landing X Slope (%)   | N/A   | N/A  | DWS Full Width?             | N/A  |  |  |
| N/A                                     | Landing Curb? (Y/N)   | N/A   | N/A  | DWS Offset (in)             | N/A  |  |  |
| N/A                                     | Shared Landing?       | N/A   |      |                             |      |  |  |
| N/A                                     | Gutter Ponding?       | N/A   | N/A  | Gutter Slope (%)            | N/A  |  |  |
| N/A                                     | Gutter Lip Ht (in)    | N/A   | N/A  | Gutter X Slope (%)          | N/A  |  |  |
| N/A                                     | Painted X Walk1?      | No    | N/A  | Painted X Walk2?            | N/A  |  |  |
|                                         | X Walk 1 Direction    | To SW |      | X Walk 2 Direction          | N/A  |  |  |
| N/A                                     | X Walk 1 Width (in)   | N/A   | N/A  | X Walk 2 Width (in)         | N/A  |  |  |
|                                         | X Walk 1 Slope (%)    | 1.4   |      | X Walk 2 Slope (%)          | N/A  |  |  |
|                                         | X Walk 1 X Slope (%)  | 0.8   |      | X Walk 2 X Slope (%)        | N/A  |  |  |
| N/A                                     | Ramp inside XWalk1?   | N/A   | N/A  | Ramp inside XWalk2?         | N/A  |  |  |
|                                         | Road Slope (%)        | N/A   | N/A  | Clear Space?                | N/A  |  |  |
|                                         | Road X Slope (%)      | N/A   | N/A  | Clear Space to XWalk (in)   | N/A  |  |  |
| N/A                                     | Any Obstructions?     | N/A   | N/A  | Storm Grate/Utility Hazard? | N/A  |  |  |
|                                         | Obstruction Type      |       |      | Storm Grate/Utility Type    |      |  |  |
|                                         |                       | N/A   |      |                             | N/A  |  |  |
|                                         |                       |       | Yes  | Surface Condition? (G/P)    | Good |  |  |