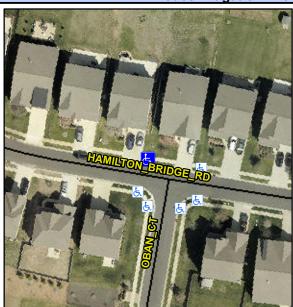

## Access Compliance Report Public Rights-of-Way (Curb Ramps)

Intersection ID: N/AMain Street: HAMILTON\_BRIDGE\_RDCross Street: OBAN\_PASSAGE\_DRLocation: NWADA ID: FAD9C31B2AEBRamp Type: PerpInitial Pass/Fail: Fail Overall Compliance: No Severity Score: 22.5