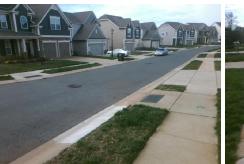

## Access Compliance Report Public Rights-of-Way (Curb Ramps)

Intersection ID: N/AMain Street: HAMILTON\_BRIDGE\_RDCross Street: OBAN\_PASSAGE\_DRLocation: NWADA ID: FAD9C31B2AEBRamp Type: PerpInitial Pass/Fail: Fail Overall Compliance: No Severity Score: 22.5

Total Cost:

1850.00

| Field Measurements/Component Compliance |                       |       |      |                             |      |  |
|-----------------------------------------|-----------------------|-------|------|-----------------------------|------|--|
| Compliance Description D                |                       | Data  | Comp | liance Description          | Data |  |
| N/A                                     | Ramp Length (in)      | 48.0  | No   | Ramp Slope (%)              | 9.3  |  |
| No                                      | Ramp Width (in)       | 47.0  | Yes  | Ramp XSlope (%)             | 4.7  |  |
| N/A                                     | Flare Type LT         | N/A   | N/A  | Flare Type RT               | N/A  |  |
| N/A                                     | Flare Slope LT (%)    | N/A   | N/A  | Flare Slope RT (%)          | N/A  |  |
| N/A                                     | Flare Traversable LT? | N/A   | N/A  | Flare Traversable RT?       | N/A  |  |
| N/A                                     | Landing Length (in)   | N/A   | N/A  | DWS Provided?               | N/A  |  |
| N/A                                     | Landing Width (in)    | N/A   | N/A  | DWS Contrast?               | N/A  |  |
| N/A                                     | Landing Slope (%)     | N/A   | N/A  | DWS Length (in)             | N/A  |  |
| N/A                                     | Landing X Slope (%)   | N/A   | N/A  | DWS Full Width?             | N/A  |  |
| N/A                                     | Landing Curb? (Y/N)   | N/A   | N/A  | DWS Offset (in)             | N/A  |  |
| N/A                                     | Shared Landing?       | N/A   |      |                             |      |  |
| N/A                                     | Gutter Ponding?       | N/A   | N/A  | Gutter Slope (%)            | N/A  |  |
| N/A                                     | Gutter Lip Ht (in)    | 1.0   | N/A  | Gutter X Slope (%)          | N/A  |  |
| N/A                                     | Painted X Walk1?      | No    | N/A  | Painted X Walk2?            | N/A  |  |
|                                         | X Walk 1 Direction    | To SW |      | X Walk 2 Direction          | N/A  |  |
| N/A                                     | X Walk 1 Width (in)   | N/A   | N/A  | X Walk 2 Width (in)         | N/A  |  |
|                                         | X Walk 1 Slope (%)    | 0.8   |      | X Walk 2 Slope (%)          | N/A  |  |
|                                         | X Walk 1 X Slope (%)  | 4.9   |      | X Walk 2 X Slope (%)        | N/A  |  |
| N/A                                     | Ramp inside XWalk1?   | N/A   | N/A  | Ramp inside XWalk2?         | N/A  |  |
|                                         | Road Slope (%)        | N/A   | N/A  | Clear Space?                | N/A  |  |
|                                         | Road X Slope (%)      | N/A   | N/A  | Clear Space to XWalk (in)   | N/A  |  |
| N/A                                     | Any Obstructions?     | N/A   | N/A  | Storm Grate/Utility Hazard? | N/A  |  |
|                                         | Obstruction Type      |       |      | Storm Grate/Utility Type    |      |  |
|                                         |                       | N/A   |      |                             | N/A  |  |
|                                         |                       |       | Yes  | Surface Condition? (G/P)    | Good |  |