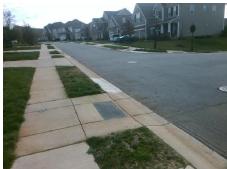

## Access Compliance Report Public Rights-of-Way (Curb Ramps)

Intersection ID: N/AMain Street: HAMILTON\_BRIDGE\_RDCross Street: OBAN\_PASSAGE\_DRLocation: NWADA ID: FAD9C31B2AEBRamp Type: PerpInitial Pass/Fail: Fail Overall Compliance: No Severity Score: 22.5

Total Cost:

1850.00

| Field Measurements/Component Compliance |                       |       |      |                             |      |  |
|-----------------------------------------|-----------------------|-------|------|-----------------------------|------|--|
| Compliance Description D                |                       | Data  | Comp | liance Description          | Data |  |
| N/A                                     | Ramp Length (in)      | 48.0  | No   | Ramp Slope (%)              | 9.3  |  |
| No                                      | Ramp Width (in)       | 47.0  | Yes  | Ramp XSlope (%)             | 4.7  |  |
| N/A                                     | Flare Type LT         | N/A   | N/A  | Flare Type RT               | N/A  |  |
| N/A                                     | Flare Slope LT (%)    | N/A   | N/A  | Flare Slope RT (%)          | N/A  |  |
| N/A                                     | Flare Traversable LT? | N/A   | N/A  | Flare Traversable RT?       | N/A  |  |
| N/A                                     | Landing Length (in)   | N/A   | N/A  | DWS Provided?               | N/A  |  |
| N/A                                     | Landing Width (in)    | N/A   | N/A  | DWS Contrast?               | N/A  |  |
| N/A                                     | Landing Slope (%)     | N/A   | N/A  | DWS Length (in)             | N/A  |  |
| N/A                                     | Landing X Slope (%)   | N/A   | N/A  | DWS Full Width?             | N/A  |  |
| N/A                                     | Landing Curb? (Y/N)   | N/A   | N/A  | DWS Offset (in)             | N/A  |  |
| N/A                                     | Shared Landing?       | N/A   |      |                             |      |  |
| N/A                                     | Gutter Ponding?       | N/A   | N/A  | Gutter Slope (%)            | N/A  |  |
| N/A                                     | Gutter Lip Ht (in)    | 1.0   | N/A  | Gutter X Slope (%)          | N/A  |  |
| N/A                                     | Painted X Walk1?      | No    | N/A  | Painted X Walk2?            | N/A  |  |
|                                         | X Walk 1 Direction    | To SW |      | X Walk 2 Direction          | N/A  |  |
| N/A                                     | X Walk 1 Width (in)   | N/A   | N/A  | X Walk 2 Width (in)         | N/A  |  |
|                                         | X Walk 1 Slope (%)    | 0.8   |      | X Walk 2 Slope (%)          | N/A  |  |
|                                         | X Walk 1 X Slope (%)  | 4.9   |      | X Walk 2 X Slope (%)        | N/A  |  |
| N/A                                     | Ramp inside XWalk1?   | N/A   | N/A  | Ramp inside XWalk2?         | N/A  |  |
|                                         | Road Slope (%)        | N/A   | N/A  | Clear Space?                | N/A  |  |
|                                         | Road X Slope (%)      | N/A   | N/A  | Clear Space to XWalk (in)   | N/A  |  |
| N/A                                     | Any Obstructions?     | N/A   | N/A  | Storm Grate/Utility Hazard? | N/A  |  |
|                                         | Obstruction Type      |       |      | Storm Grate/Utility Type    |      |  |
|                                         |                       | N/A   |      |                             | N/A  |  |
|                                         |                       |       | Yes  | Surface Condition? (G/P)    | Good |  |