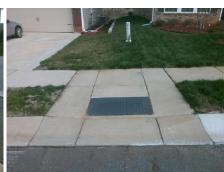

## Access Compliance Report Public Rights-of-Way (Curb Ramps)

Intersection ID: N/AMain Street: HAMILTON\_BRIDGE\_RDCross Street: OBAN\_PASSAGE\_DRLocation: NWADA ID: FAD9C31B2AEBRamp Type: PerpInitial Pass/Fail: Fail Overall Compliance: No Severity Score: 22.5

Total Cost:

1850.00

| Field Measurements/Component Compliance |                       |       |      |                             |      |  |
|-----------------------------------------|-----------------------|-------|------|-----------------------------|------|--|
| Compliance Description D                |                       | Data  | Comp | liance Description          | Data |  |
| N/A                                     | Ramp Length (in)      | 48.0  | No   | Ramp Slope (%)              | 9.3  |  |
| No                                      | Ramp Width (in)       | 47.0  | Yes  | Ramp XSlope (%)             | 4.7  |  |
| N/A                                     | Flare Type LT         | N/A   | N/A  | Flare Type RT               | N/A  |  |
| N/A                                     | Flare Slope LT (%)    | N/A   | N/A  | Flare Slope RT (%)          | N/A  |  |
| N/A                                     | Flare Traversable LT? | N/A   | N/A  | Flare Traversable RT?       | N/A  |  |
| N/A                                     | Landing Length (in)   | N/A   | N/A  | DWS Provided?               | N/A  |  |
| N/A                                     | Landing Width (in)    | N/A   | N/A  | DWS Contrast?               | N/A  |  |
| N/A                                     | Landing Slope (%)     | N/A   | N/A  | DWS Length (in)             | N/A  |  |
| N/A                                     | Landing X Slope (%)   | N/A   | N/A  | DWS Full Width?             | N/A  |  |
| N/A                                     | Landing Curb? (Y/N)   | N/A   | N/A  | DWS Offset (in)             | N/A  |  |
| N/A                                     | Shared Landing?       | N/A   |      |                             |      |  |
| N/A                                     | Gutter Ponding?       | N/A   | N/A  | Gutter Slope (%)            | N/A  |  |
| N/A                                     | Gutter Lip Ht (in)    | 1.0   | N/A  | Gutter X Slope (%)          | N/A  |  |
| N/A                                     | Painted X Walk1?      | No    | N/A  | Painted X Walk2?            | N/A  |  |
|                                         | X Walk 1 Direction    | To SW |      | X Walk 2 Direction          | N/A  |  |
| N/A                                     | X Walk 1 Width (in)   | N/A   | N/A  | X Walk 2 Width (in)         | N/A  |  |
|                                         | X Walk 1 Slope (%)    | 0.8   |      | X Walk 2 Slope (%)          | N/A  |  |
|                                         | X Walk 1 X Slope (%)  | 4.9   |      | X Walk 2 X Slope (%)        | N/A  |  |
| N/A                                     | Ramp inside XWalk1?   | N/A   | N/A  | Ramp inside XWalk2?         | N/A  |  |
|                                         | Road Slope (%)        | N/A   | N/A  | Clear Space?                | N/A  |  |
|                                         | Road X Slope (%)      | N/A   | N/A  | Clear Space to XWalk (in)   | N/A  |  |
| N/A                                     | Any Obstructions?     | N/A   | N/A  | Storm Grate/Utility Hazard? | N/A  |  |
|                                         | Obstruction Type      |       |      | Storm Grate/Utility Type    |      |  |
|                                         |                       | N/A   |      |                             | N/A  |  |
|                                         |                       |       | Yes  | Surface Condition? (G/P)    | Good |  |