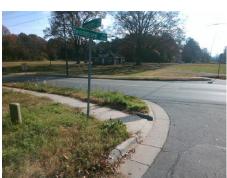

## Field Measurements/Component Compliance

Street 1 Name

TENNESSEE AV
Stop Condition-Street 1
StopSign
Street 2 Name
N/A
Stop Condition-Street 2
N/A

Possible Solutions:

Remove & Replace Curb Ramp With Two New Directional Ramps or Equivalent.

Surveyor Notes:

N/A

PROW/ADA:

Not Found, R304.5.3

Total Cost: \$ 3200.00

| Compliance Description |                       | Data  | Comp | liance Description          | Data |
|------------------------|-----------------------|-------|------|-----------------------------|------|
| N/A                    | Ramp Length (in)      | 109.5 | Yes  | BlendTrans Slope (%)        | 3.6  |
| Yes                    | Ramp Width (in)       | 69.0  | No   | BlendTrans XSlope (%)       | 7.0  |
| N/A                    | Flare Type LT         | N/A   | N/A  | Flare Type RT               | N/A  |
| N/A                    | Flare Slope LT (%)    | N/A   | N/A  | Flare Slope RT (%)          | N/A  |
| N/A                    | Flare Traversable LT? | N/A   | N/A  | Flare Traversable RT?       | N/A  |
| N/A                    | Landing Length (in)   | N/A   | N/A  | DWS Provided?               | N/A  |
| N/A                    | Landing Width (in)    | N/A   | N/A  | DWS Contrast?               | N/A  |
| N/A                    | Landing Slope (%)     | N/A   | N/A  | DWS Length (in)             | N/A  |
| N/A                    | Landing X Slope (%)   | N/A   | N/A  | DWS Full Width?             | N/A  |
| N/A                    | Landing Curb? (Y/N)   | N/A   | N/A  | DWS Offset (in)             | N/A  |
| N/A                    | Shared Landing?       | N/A   |      |                             |      |
| N/A                    | Gutter Ponding?       | N/A   | N/A  | Gutter Slope (%)            | N/A  |
| N/A                    | Gutter Lip Ht (in)    | N/A   | N/A  | Gutter X Slope (%)          | N/A  |
| N/A                    | Painted X Walk1?      | No    | N/A  | Painted X Walk2?            | N/A  |
|                        | X Walk 1 Direction    | To W  |      | X Walk 2 Direction          | N/A  |
|                        | X Walk 1 Width (in)   | N/A   |      | X Walk 2 Width (in)         | N/A  |
|                        | X Walk 1 Slope (%)    | 8.9   |      | X Walk 2 Slope (%)          | N/A  |
|                        | X Walk 1 X Slope (%)  | 2.0   |      | X Walk 2 X Slope (%)        | N/A  |
| N/A                    | Ramp inside XWalk1?   | N/A   | N/A  | Ramp inside XWalk2?         | N/A  |
|                        | Road Slope (%)        | 2.0   |      | Clear Space?                | N/A  |
|                        | Road X Slope (%)      | 8.9   | N/A  | Clear Space to XWalk (in)   | N/A  |
| N/A                    | Any Obstructions?     | N/A   | N/A  | Storm Grate/Utility Hazard? | N/A  |
|                        | Obstruction Type      |       | l    | Storm Grate/Utility Type    |      |
|                        |                       | N/A   | l    |                             | N/A  |
|                        |                       |       | Yes  | Surface Condition? (G/P)    | Good |
|                        |                       |       | No   | Curb Slope (%)              | 13.3 |