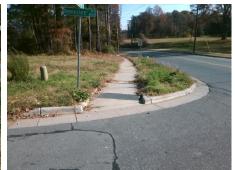

## Field Measurements/Component Compliance

Street 1 Name

TENNESSEE AV
Stop Condition-Street 1
StopSign
Street 2 Name
N/A
Stop Condition-Street 2
N/A

Possible Solutions:

Remove & Replace Curb Ramp With Two New Directional Ramps or Equivalent.

Surveyor Notes:

N/A

PROW/ADA:

Not Found, R304.5.3

Total Cost: \$ 3200.00

| Compliance Description |                       | Data  | Comp | liance Description          | Data |
|------------------------|-----------------------|-------|------|-----------------------------|------|
| N/A                    | Ramp Length (in)      | 109.5 | Yes  | BlendTrans Slope (%)        | 3.6  |
| Yes                    | Ramp Width (in)       | 69.0  | No   | BlendTrans XSlope (%)       | 7.0  |
| N/A                    | Flare Type LT         | N/A   | N/A  | Flare Type RT               | N/A  |
| N/A                    | Flare Slope LT (%)    | N/A   | N/A  | Flare Slope RT (%)          | N/A  |
| N/A                    | Flare Traversable LT? | N/A   | N/A  | Flare Traversable RT?       | N/A  |
| N/A                    | Landing Length (in)   | N/A   | N/A  | DWS Provided?               | N/A  |
| N/A                    | Landing Width (in)    | N/A   | N/A  | DWS Contrast?               | N/A  |
| N/A                    | Landing Slope (%)     | N/A   | N/A  | DWS Length (in)             | N/A  |
| N/A                    | Landing X Slope (%)   | N/A   | N/A  | DWS Full Width?             | N/A  |
| N/A                    | Landing Curb? (Y/N)   | N/A   | N/A  | DWS Offset (in)             | N/A  |
| N/A                    | Shared Landing?       | N/A   |      |                             |      |
| N/A                    | Gutter Ponding?       | N/A   | N/A  | Gutter Slope (%)            | N/A  |
| N/A                    | Gutter Lip Ht (in)    | N/A   | N/A  | Gutter X Slope (%)          | N/A  |
| N/A                    | Painted X Walk1?      | No    | N/A  | Painted X Walk2?            | N/A  |
|                        | X Walk 1 Direction    | To W  |      | X Walk 2 Direction          | N/A  |
|                        | X Walk 1 Width (in)   | N/A   |      | X Walk 2 Width (in)         | N/A  |
|                        | X Walk 1 Slope (%)    | 8.9   |      | X Walk 2 Slope (%)          | N/A  |
|                        | X Walk 1 X Slope (%)  | 2.0   |      | X Walk 2 X Slope (%)        | N/A  |
| N/A                    | Ramp inside XWalk1?   | N/A   | N/A  | Ramp inside XWalk2?         | N/A  |
|                        | Road Slope (%)        | 2.0   |      | Clear Space?                | N/A  |
|                        | Road X Slope (%)      | 8.9   | N/A  | Clear Space to XWalk (in)   | N/A  |
| N/A                    | Any Obstructions?     | N/A   | N/A  | Storm Grate/Utility Hazard? | N/A  |
|                        | Obstruction Type      |       | l    | Storm Grate/Utility Type    |      |
|                        |                       | N/A   | l    |                             | N/A  |
|                        |                       |       | Yes  | Surface Condition? (G/P)    | Good |
|                        |                       |       | No   | Curb Slope (%)              | 13.3 |