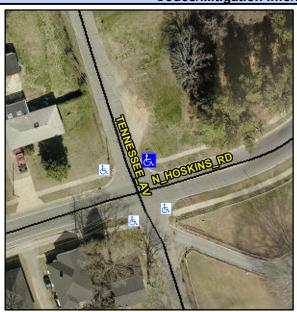

## Access Compliance Report Public Rights-of-Way (Curb Ramps)

Intersection ID: 7898Main Street:N\_HOSKINS\_RDCross Street:TENNESSEE\_AVLocation:NEADA ID: FAE4C12086E8Ramp Type:BlendTrans2Initial Pass/Fail:FailOverall Compliance:NoSeverity Score:25

## Field Measurements/Component Compliance

Street 1 Name

TENNESSEE AV
Stop Condition-Street 1
StopSign
Street 2 Name
N/A
Stop Condition-Street 2
N/A

Possible Solutions:

Remove & Replace Curb Ramp With Two New Directional Ramps or Equivalent.