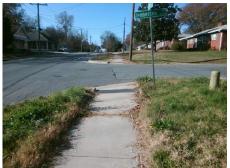

## Field Measurements/Component Compliance

Street 1 Name

TENNESSEE AV
Stop Condition-Street 1
StopSign
Street 2 Name
N/A
Stop Condition-Street 2
N/A

Possible Solutions:

Remove & Replace Curb Ramp With Two New Directional Ramps or Equivalent.

Surveyor Notes:

N/A

PROW/ADA:

Not Found, R304.5.3

Total Cost: \$ 3200.00

| Compliance Description |                       | Data  | Comp | liance Description          | Data |
|------------------------|-----------------------|-------|------|-----------------------------|------|
| N/A                    | Ramp Length (in)      | 109.5 | Yes  | BlendTrans Slope (%)        | 3.6  |
| Yes                    | Ramp Width (in)       | 69.0  | No   | BlendTrans XSlope (%)       | 7.0  |
| N/A                    | Flare Type LT         | N/A   | N/A  | Flare Type RT               | N/A  |
| N/A                    | Flare Slope LT (%)    | N/A   | N/A  | Flare Slope RT (%)          | N/A  |
| N/A                    | Flare Traversable LT? | N/A   | N/A  | Flare Traversable RT?       | N/A  |
| N/A                    | Landing Length (in)   | N/A   | N/A  | DWS Provided?               | N/A  |
| N/A                    | Landing Width (in)    | N/A   | N/A  | DWS Contrast?               | N/A  |
| N/A                    | Landing Slope (%)     | N/A   | N/A  | DWS Length (in)             | N/A  |
| N/A                    | Landing X Slope (%)   | N/A   | N/A  | DWS Full Width?             | N/A  |
| N/A                    | Landing Curb? (Y/N)   | N/A   | N/A  | DWS Offset (in)             | N/A  |
| N/A                    | Shared Landing?       | N/A   |      |                             |      |
| N/A                    | Gutter Ponding?       | N/A   | N/A  | Gutter Slope (%)            | N/A  |
| N/A                    | Gutter Lip Ht (in)    | N/A   | N/A  | Gutter X Slope (%)          | N/A  |
| N/A                    | Painted X Walk1?      | No    | N/A  | Painted X Walk2?            | N/A  |
|                        | X Walk 1 Direction    | To W  |      | X Walk 2 Direction          | N/A  |
|                        | X Walk 1 Width (in)   | N/A   |      | X Walk 2 Width (in)         | N/A  |
|                        | X Walk 1 Slope (%)    | 8.9   |      | X Walk 2 Slope (%)          | N/A  |
|                        | X Walk 1 X Slope (%)  | 2.0   |      | X Walk 2 X Slope (%)        | N/A  |
| N/A                    | Ramp inside XWalk1?   | N/A   | N/A  | Ramp inside XWalk2?         | N/A  |
|                        | Road Slope (%)        | 2.0   |      | Clear Space?                | N/A  |
|                        | Road X Slope (%)      | 8.9   | N/A  | Clear Space to XWalk (in)   | N/A  |
| N/A                    | Any Obstructions?     | N/A   | N/A  | Storm Grate/Utility Hazard? | N/A  |
|                        | Obstruction Type      |       | l    | Storm Grate/Utility Type    |      |
|                        |                       | N/A   | l    |                             | N/A  |
|                        |                       |       | Yes  | Surface Condition? (G/P)    | Good |
|                        |                       |       | No   | Curb Slope (%)              | 13.3 |