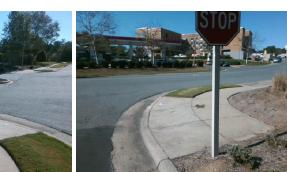

## **Access Compliance Report Public Rights-of-Way** (Curb Ramps)

Data

12.9

6.7

N/A

Main Street: PIPER\_STATION\_DR Intersection ID: 27254 Cross Street: SPINDLETOP PL Location: NE **Overall Compliance: No** ADA ID: FAE963D63CAD Ramp Type: Perp Initial Pass/Fail: Fail **Severity Score:** 37.5