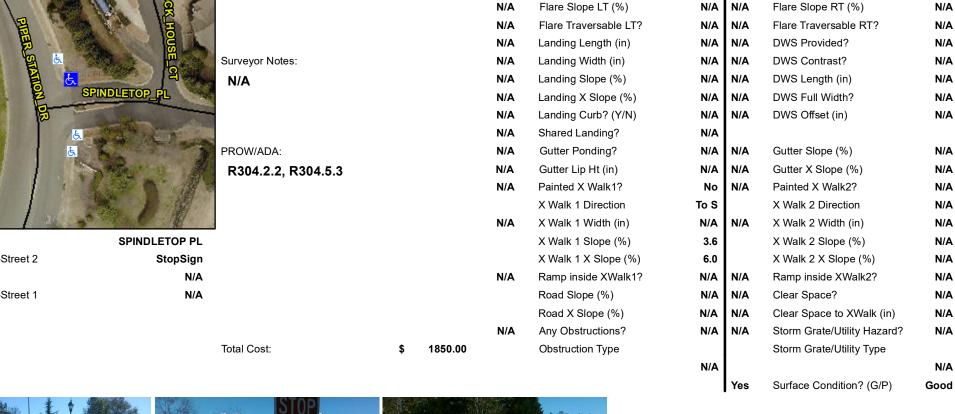

## **Access Compliance Report Public Rights-of-Way** (Curb Ramps)

Data

12.9

6.7

N/A

Main Street: PIPER\_STATION\_DR Intersection ID: 27254 Cross Street: SPINDLETOP PL Location: NE **Overall Compliance: No** ADA ID: FAE963D63CAD Ramp Type: Perp Initial Pass/Fail: Fail **Severity Score:** 37.5

## Field Measurements/Component Compliance

No

No

N/A

Compliance Description

Ramp Slope (%)

Flare Type RT

Ramp XSlope (%)

Data

49.0

49.0

N/A

SPINDLETOP PL Street 1 Name Stop Condition-Street 2 StopSign N/A Street 2 Name Stop Condition-Street 1

| ossible Solutions:            | Compli | ance Description     |
|-------------------------------|--------|----------------------|
| Remove & Replace Entire Ramp. | N/A    | Ramp Length (in)     |
| ·                             | Yes    | Ramp Width (in)      |
|                               | N/A    | Flare Type LT        |
|                               | N/A    | Flare Slope LT (%)   |
|                               | N/A    | Flare Traversable LT |
|                               | N/A    | Landing Length (in)  |
| urveyor Notes:                | N/A    | Landing Width (in)   |
| N/A                           | N/A    | Landing Slope (%)    |
|                               | N/A    | Landing X Slope (%   |
|                               | N/A    | Landing Curb? (Y/N   |
|                               | N/A    | Shared Landing?      |
| ROW/ADA:                      | N/A    | Gutter Ponding?      |
| R304.2.2, R304.5.3            | N/A    | Gutter Lip Ht (in)   |
| ,                             | N/A    | Painted X Walk1?     |
|                               |        | X Walk 1 Direction   |
|                               | N/A    | X Walk 1 Width (in)  |
|                               |        | X Walk 1 Slope (%)   |
|                               |        | X Walk 1 X Slope (%  |
|                               | N/A    | Ramp inside XWalk    |
|                               |        | Road Slope (%)       |