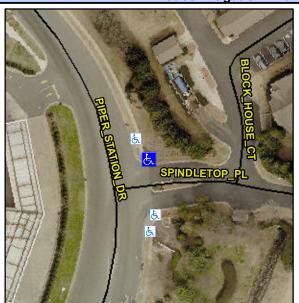

## **Access Compliance Report Public Rights-of-Way** (Curb Ramps)

Data

12.9

6.7

N/A

Main Street: PIPER\_STATION\_DR Intersection ID: 27254 Cross Street: SPINDLETOP PL Location: NE **Overall Compliance: No** ADA ID: FAE963D63CAD Ramp Type: Perp Initial Pass/Fail: Fail **Severity Score:** 37.5