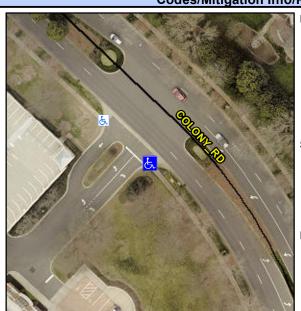

## Access Compliance Report Public Rights-of-Way (Curb Ramps)

Intersection ID: 10023794 Main Street: COLONY\_RD Cross Street: N/A Location: SE

ADA ID: FAEA2C7E0A36 Ramp Type: Directional1 Initial Pass/Fail: Fail Overall Compliance: No Severity Score: 1.25

## Field Measurements/Component Compliance

Street 1 Name ENTRANCE
Stop Condition-Street 1 StopSign
Street 2 Name N/A
Stop Condition-Street 2 N/A

Possible Solutions:

Remove & Replace Entire Ramp.

Surveyor Notes: