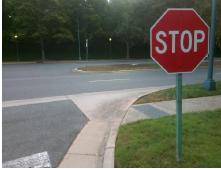

## Field Measurements/Component Compliance

Street 1 Name ENTRANCE
Stop Condition-Street 1 StopSign
Street 2 Name N/A
Stop Condition-Street 2 N/A

Possible Solutions:

Remove & Replace Entire Ramp.

Surveyor Notes: