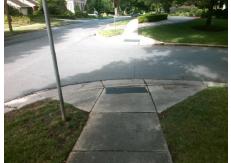

## Access Compliance Report Public Rights-of-Way (Curb Ramps)

Intersection ID: 16844Main Street:DICKINSON\_PLCross Street: HASTINGS\_DRLocation:NEADA ID: FAEA5A543992Ramp Type:PerpInitial Pass/Fail:FailOverall Compliance: NoSeverity Score:26.25

## Field Measurements/Component Compliance

Street 1 Name
DICKINSON PL
Stop Condition-Street 2
StopSign
Street 2 Name
N/A
Stop Condition-Street 1
N/A

Possible Solutions:

Remove & Replace Entire Ramp.

No.

No.

Total Cost: \$ 1850.00

| Field Measurements/Component Compnance |                       |       |                        |                             |      |
|----------------------------------------|-----------------------|-------|------------------------|-----------------------------|------|
| Compliance Description                 |                       | Data  | Compliance Description |                             | Data |
| N/A                                    | Ramp Length (in)      | 232.0 | Yes                    | Ramp Slope (%)              | 12.5 |
| Yes                                    | Ramp Width (in)       | 53.5  | No                     | Ramp XSlope (%)             | 2.7  |
| N/A                                    | Flare Type LT         | N/A   | N/A                    | Flare Type RT               | N/A  |
| N/A                                    | Flare Slope LT (%)    | N/A   | N/A                    | Flare Slope RT (%)          | N/A  |
| N/A                                    | Flare Traversable LT? | N/A   | N/A                    | Flare Traversable RT?       | N/A  |
| N/A                                    | Landing Length (in)   | N/A   | N/A                    | DWS Provided?               | N/A  |
| N/A                                    | Landing Width (in)    | N/A   | N/A                    | DWS Contrast?               | N/A  |
| N/A                                    | Landing Slope (%)     | N/A   | N/A                    | DWS Length (in)             | N/A  |
| N/A                                    | Landing X Slope (%)   | N/A   | N/A                    | DWS Full Width?             | N/A  |
| N/A                                    | Landing Curb? (Y/N)   | N/A   | N/A                    | DWS Offset (in)             | N/A  |
| N/A                                    | Shared Landing?       | N/A   |                        |                             |      |
| N/A                                    | Gutter Ponding?       | N/A   | N/A                    | Gutter Slope (%)            | N/A  |
| N/A                                    | Gutter Lip Ht (in)    | N/A   | N/A                    | Gutter X Slope (%)          | N/A  |
| N/A                                    | Painted X Walk1?      | No    | N/A                    | Painted X Walk2?            | N/A  |
|                                        | X Walk 1 Direction    | To W  |                        | X Walk 2 Direction          | N/A  |
| N/A                                    | X Walk 1 Width (in)   | N/A   | N/A                    | X Walk 2 Width (in)         | N/A  |
|                                        | X Walk 1 Slope (%)    | 4.4   |                        | X Walk 2 Slope (%)          | N/A  |
|                                        | X Walk 1 X Slope (%)  | 7.2   |                        | X Walk 2 X Slope (%)        | N/A  |
| N/A                                    | Ramp inside XWalk1?   | N/A   | N/A                    | Ramp inside XWalk2?         | N/A  |
|                                        | Road Slope (%)        | N/A   | N/A                    | Clear Space?                | N/A  |
|                                        | Road X Slope (%)      | N/A   | N/A                    | Clear Space to XWalk (in)   | N/A  |
| N/A                                    | Any Obstructions?     | N/A   | N/A                    | Storm Grate/Utility Hazard? | N/A  |
|                                        | Obstruction Type      |       |                        | Storm Grate/Utility Type    |      |
|                                        |                       | N/A   |                        |                             | N/A  |
|                                        |                       |       | Yes                    | Surface Condition? (G/P)    | Good |