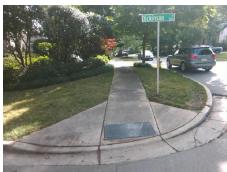

## Access Compliance Report Public Rights-of-Way (Curb Ramps)

Intersection ID: 16844Main Street:DICKINSON\_PLCross Street: HASTINGS\_DRLocation:NEADA ID: FAEA5A543992Ramp Type:PerpInitial Pass/Fail:FailOverall Compliance: NoSeverity Score:26.25

## Field Measurements/Component Compliance

Street 1 Name
DICKINSON PL
Stop Condition-Street 2
StopSign
Street 2 Name
N/A
Stop Condition-Street 1
N/A

Possible Solutions:

Remove & Replace Entire Ramp.

No.

No.

Total Cost: \$ 1850.00

| Field Measurements/Component Compnance |                       |       |                        |                             |      |
|----------------------------------------|-----------------------|-------|------------------------|-----------------------------|------|
| Compliance Description                 |                       | Data  | Compliance Description |                             | Data |
| N/A                                    | Ramp Length (in)      | 232.0 | Yes                    | Ramp Slope (%)              | 12.5 |
| Yes                                    | Ramp Width (in)       | 53.5  | No                     | Ramp XSlope (%)             | 2.7  |
| N/A                                    | Flare Type LT         | N/A   | N/A                    | Flare Type RT               | N/A  |
| N/A                                    | Flare Slope LT (%)    | N/A   | N/A                    | Flare Slope RT (%)          | N/A  |
| N/A                                    | Flare Traversable LT? | N/A   | N/A                    | Flare Traversable RT?       | N/A  |
| N/A                                    | Landing Length (in)   | N/A   | N/A                    | DWS Provided?               | N/A  |
| N/A                                    | Landing Width (in)    | N/A   | N/A                    | DWS Contrast?               | N/A  |
| N/A                                    | Landing Slope (%)     | N/A   | N/A                    | DWS Length (in)             | N/A  |
| N/A                                    | Landing X Slope (%)   | N/A   | N/A                    | DWS Full Width?             | N/A  |
| N/A                                    | Landing Curb? (Y/N)   | N/A   | N/A                    | DWS Offset (in)             | N/A  |
| N/A                                    | Shared Landing?       | N/A   |                        |                             |      |
| N/A                                    | Gutter Ponding?       | N/A   | N/A                    | Gutter Slope (%)            | N/A  |
| N/A                                    | Gutter Lip Ht (in)    | N/A   | N/A                    | Gutter X Slope (%)          | N/A  |
| N/A                                    | Painted X Walk1?      | No    | N/A                    | Painted X Walk2?            | N/A  |
|                                        | X Walk 1 Direction    | To W  |                        | X Walk 2 Direction          | N/A  |
| N/A                                    | X Walk 1 Width (in)   | N/A   | N/A                    | X Walk 2 Width (in)         | N/A  |
|                                        | X Walk 1 Slope (%)    | 4.4   |                        | X Walk 2 Slope (%)          | N/A  |
|                                        | X Walk 1 X Slope (%)  | 7.2   |                        | X Walk 2 X Slope (%)        | N/A  |
| N/A                                    | Ramp inside XWalk1?   | N/A   | N/A                    | Ramp inside XWalk2?         | N/A  |
|                                        | Road Slope (%)        | N/A   | N/A                    | Clear Space?                | N/A  |
|                                        | Road X Slope (%)      | N/A   | N/A                    | Clear Space to XWalk (in)   | N/A  |
| N/A                                    | Any Obstructions?     | N/A   | N/A                    | Storm Grate/Utility Hazard? | N/A  |
|                                        | Obstruction Type      |       |                        | Storm Grate/Utility Type    |      |
|                                        |                       | N/A   |                        |                             | N/A  |
|                                        |                       |       | Yes                    | Surface Condition? (G/P)    | Good |