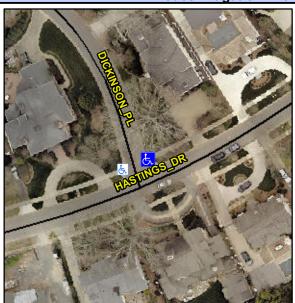

## Access Compliance Report Public Rights-of-Way (Curb Ramps)

Intersection ID: 16844Main Street:DICKINSON\_PLCross Street: HASTINGS\_DRLocation:NEADA ID: FAEA5A543992Ramp Type:PerpInitial Pass/Fail:FailOverall Compliance: NoSeverity Score:26.25