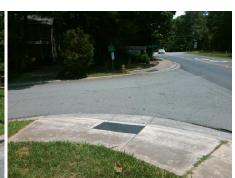

## **Access Compliance Report Public Rights-of-Way** (Curb Ramps)

Intersection ID: 22376 Main Street: CREEK VALLEY DR **Cross Street: SARDIS RD** Location:

**ADA ID: FAECE986E7BB** Ramp Type: PerpDiag Initial Pass/Fail: Fail **Overall Compliance: No** Severity Score: 33.75

## **Codes/Mitigation Info/Possible Solution**

Street 1 Name Stop Condition-Street 2 Street 2 Name Stop Condition-Street 1

**SARDIS RD** None **CREEK VALLEY DR** StopSign

Remove & Replace Curb Ramp With Two New Directional Ramps or Equivalent. Surveyor Notes:

PROW/ADA:

N/A

R304.5.1, R304.5.3

| / |  |  |
|---|--|--|

Total Cost:

3200.00

| Field Measurements/Component Compliance |                       |       |      |                             |       |  |  |  |
|-----------------------------------------|-----------------------|-------|------|-----------------------------|-------|--|--|--|
| Comp                                    | liance Description    | Data  | Comp | liance Description          | Data  |  |  |  |
| N/A                                     | Ramp Length (in)      | 59.0  | Yes  | Ramp Slope (%)              | 6.9   |  |  |  |
| No                                      | Ramp Width (in)       | 47.0  | No   | Ramp XSlope (%)             | 8.0   |  |  |  |
| N/A                                     | Flare Type LT         | N/A   | N/A  | Flare Type RT               | N/A   |  |  |  |
| N/A                                     | Flare Slope LT (%)    | N/A   | N/A  | Flare Slope RT (%)          | N/A   |  |  |  |
| N/A                                     | Flare Traversable LT? | N/A   | N/A  | Flare Traversable RT?       | N/A   |  |  |  |
| N/A                                     | Landing Length (in)   | N/A   | N/A  | DWS Provided?               | N/A   |  |  |  |
| N/A                                     | Landing Width (in)    | N/A   | N/A  | DWS Contrast?               | N/A   |  |  |  |
| N/A                                     | Landing Slope (%)     | N/A   | N/A  | DWS Length (in)             | N/A   |  |  |  |
| N/A                                     | Landing X Slope (%)   | N/A   | N/A  | DWS Full Width?             | N/A   |  |  |  |
| N/A                                     | Landing Curb? (Y/N)   | N/A   | N/A  | DWS Offset (in)             | N/A   |  |  |  |
| N/A                                     | Shared Landing?       | N/A   |      |                             |       |  |  |  |
| N/A                                     | Gutter Ponding?       | N/A   | N/A  | Gutter Slope (%)            | N/A   |  |  |  |
| N/A                                     | Gutter Lip Ht (in)    | N/A   | N/A  | Gutter X Slope (%)          | N/A   |  |  |  |
| N/A                                     | Painted X Walk1?      | No    | N/A  | Painted X Walk2?            | No    |  |  |  |
|                                         | X Walk 1 Direction    | To SW |      | X Walk 2 Direction          | To SE |  |  |  |
| N/A                                     | X Walk 1 Width (in)   | N/A   | N/A  | X Walk 2 Width (in)         | N/A   |  |  |  |
|                                         | X Walk 1 Slope (%)    | 5.8   |      | X Walk 2 Slope (%)          | 4.5   |  |  |  |
|                                         | X Walk 1 X Slope (%)  | 1.5   |      | X Walk 2 X Slope (%)        | 8.4   |  |  |  |
| N/A                                     | Ramp inside XWalk1?   | N/A   | N/A  | Ramp inside XWalk2?         | N/A   |  |  |  |
|                                         | Road Slope (%)        | 8.9   | N/A  | Clear Space?                | N/A   |  |  |  |
|                                         | Road X Slope (%)      | 4.5   | N/A  | Clear Space to XWalk (in)   | N/A   |  |  |  |
| N/A                                     | Any Obstructions?     | N/A   | N/A  | Storm Grate/Utility Hazard? | N/A   |  |  |  |
|                                         | Obstruction Type      |       |      | Storm Grate/Utility Type    |       |  |  |  |
|                                         |                       | N/A   |      |                             | N/A   |  |  |  |
|                                         |                       |       | Yes  | Surface Condition? (G/P)    | Good  |  |  |  |