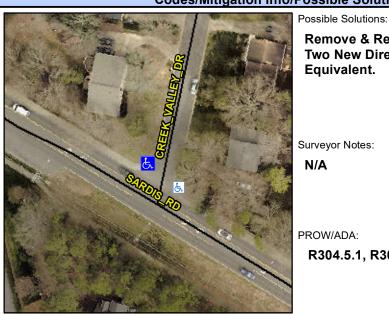

## **Access Compliance Report Public Rights-of-Way** (Curb Ramps)

Intersection ID: 22376 Main Street: CREEK VALLEY DR **Cross Street: SARDIS RD** Location:

**ADA ID: FAECE986E7BB** Ramp Type: PerpDiag Initial Pass/Fail: Fail **Overall Compliance: No** Severity Score: 33.75

## **Codes/Mitigation Info/Possible Solution**

Street 1 Name Stop Condition-Street 2 Street 2 Name Stop Condition-Street 1

**SARDIS RD** None **CREEK VALLEY DR** StopSign

Remove & Replace Curb Ramp With Two New Directional Ramps or Equivalent. Surveyor Notes:

PROW/ADA:

N/A

R304.5.1, R304.5.3

| / |  |  |
|---|--|--|

Total Cost:

3200.00

| Field Measurements/Component Compliance |                       |       |      |                             |       |  |  |  |
|-----------------------------------------|-----------------------|-------|------|-----------------------------|-------|--|--|--|
| Comp                                    | liance Description    | Data  | Comp | liance Description          | Data  |  |  |  |
| N/A                                     | Ramp Length (in)      | 59.0  | Yes  | Ramp Slope (%)              | 6.9   |  |  |  |
| No                                      | Ramp Width (in)       | 47.0  | No   | Ramp XSlope (%)             | 8.0   |  |  |  |
| N/A                                     | Flare Type LT         | N/A   | N/A  | Flare Type RT               | N/A   |  |  |  |
| N/A                                     | Flare Slope LT (%)    | N/A   | N/A  | Flare Slope RT (%)          | N/A   |  |  |  |
| N/A                                     | Flare Traversable LT? | N/A   | N/A  | Flare Traversable RT?       | N/A   |  |  |  |
| N/A                                     | Landing Length (in)   | N/A   | N/A  | DWS Provided?               | N/A   |  |  |  |
| N/A                                     | Landing Width (in)    | N/A   | N/A  | DWS Contrast?               | N/A   |  |  |  |
| N/A                                     | Landing Slope (%)     | N/A   | N/A  | DWS Length (in)             | N/A   |  |  |  |
| N/A                                     | Landing X Slope (%)   | N/A   | N/A  | DWS Full Width?             | N/A   |  |  |  |
| N/A                                     | Landing Curb? (Y/N)   | N/A   | N/A  | DWS Offset (in)             | N/A   |  |  |  |
| N/A                                     | Shared Landing?       | N/A   |      |                             |       |  |  |  |
| N/A                                     | Gutter Ponding?       | N/A   | N/A  | Gutter Slope (%)            | N/A   |  |  |  |
| N/A                                     | Gutter Lip Ht (in)    | N/A   | N/A  | Gutter X Slope (%)          | N/A   |  |  |  |
| N/A                                     | Painted X Walk1?      | No    | N/A  | Painted X Walk2?            | No    |  |  |  |
|                                         | X Walk 1 Direction    | To SW |      | X Walk 2 Direction          | To SE |  |  |  |
| N/A                                     | X Walk 1 Width (in)   | N/A   | N/A  | X Walk 2 Width (in)         | N/A   |  |  |  |
|                                         | X Walk 1 Slope (%)    | 5.8   |      | X Walk 2 Slope (%)          | 4.5   |  |  |  |
|                                         | X Walk 1 X Slope (%)  | 1.5   |      | X Walk 2 X Slope (%)        | 8.4   |  |  |  |
| N/A                                     | Ramp inside XWalk1?   | N/A   | N/A  | Ramp inside XWalk2?         | N/A   |  |  |  |
|                                         | Road Slope (%)        | 8.9   | N/A  | Clear Space?                | N/A   |  |  |  |
|                                         | Road X Slope (%)      | 4.5   | N/A  | Clear Space to XWalk (in)   | N/A   |  |  |  |
| N/A                                     | Any Obstructions?     | N/A   | N/A  | Storm Grate/Utility Hazard? | N/A   |  |  |  |
|                                         | Obstruction Type      |       |      | Storm Grate/Utility Type    |       |  |  |  |
|                                         |                       | N/A   |      |                             | N/A   |  |  |  |
|                                         |                       |       | Yes  | Surface Condition? (G/P)    | Good  |  |  |  |