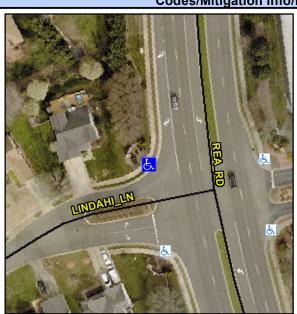

## Access Compliance Report Public Rights-of-Way (Curb Ramps)

Intersection ID: 28350 Main Street: REA\_RD Cross Street: LINDAHI\_LN Location: NW

ADA ID: FAFDC051CC3E Ramp Type: PerpDiag Initial Pass/Fail: Fail Overall Compliance: No Severity Score: 13.75

## Field Measurements/Component Compliance

Street 1 Name
Stop Condition-Street 2
Street 2 Name
Stop Condition-Street 1

LINDHAI LN StopSign REA RD None Possible Solutions:

Remove & Replace Curb Ramp With Two New Directional Ramps or Equivalent.