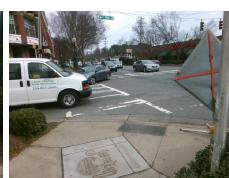

## Access Compliance Report Public Rights-of-Way (Curb Ramps)

| Intersection ID: 13854 Main Str                                                                                 | Main Street: E_PARK_AV                                                      |        | street:                                        | SOUTH_BV              | Location: | NW                 |                             |       |
|-----------------------------------------------------------------------------------------------------------------|-----------------------------------------------------------------------------|--------|------------------------------------------------|-----------------------|-----------|--------------------|-----------------------------|-------|
| ADA ID: FB0129760843 Ramp Ty                                                                                    | Ramp Type: BlendTrans2                                                      |        | Initial Pass/Fail: Fail Overall Compliance: No |                       |           |                    | o Severity Score:           | 18.75 |
| Codes/Mitigation Info/Possible Solution                                                                         |                                                                             |        | Field Measurements/Component Compliance        |                       |           |                    |                             |       |
|                                                                                                                 | Possible Solutions:                                                         |        | Compliance Description Data Complian           |                       |           | liance Description | Data                        |       |
|                                                                                                                 | Remove & Replace Curb Ramp W<br>Two New Directional Ramps or<br>Equivalent. | Nith   | N/A                                            | Ramp Length (in)      | 36.0      | Yes                | BlendTrans Slope (%)        | 1.0   |
|                                                                                                                 |                                                                             |        | No                                             | Ramp Width (in)       | 35.0      | No                 | BlendTrans XSlope (%)       | 2.6   |
|                                                                                                                 |                                                                             |        | N/A                                            | Flare Type LT         | N/A       | N/A                | Flare Type RT               | N/A   |
|                                                                                                                 |                                                                             |        | N/A                                            | Flare Slope LT (%)    | N/A       | N/A                | Flare Slope RT (%)          | N/A   |
|                                                                                                                 |                                                                             |        | N/A                                            | Flare Traversable LT? | N/A       | N/A                | Flare Traversable RT?       | N/A   |
|                                                                                                                 |                                                                             |        | N/A                                            | Landing Length (in)   | N/A       | N/A                | DWS Provided?               | N/A   |
|                                                                                                                 | Surveyor Notes:                                                             |        | N/A                                            | Landing Width (in)    | N/A       | N/A                | DWS Contrast?               | N/A   |
|                                                                                                                 | N/A                                                                         |        | N/A                                            | Landing Slope (%)     | N/A       | N/A                | DWS Length (in)             | N/A   |
|                                                                                                                 |                                                                             |        | N/A                                            | Landing X Slope (%)   | N/A       | N/A                | DWS Full Width?             | N/A   |
| A AND AND A                                                                                                     |                                                                             |        | N/A                                            | Landing Curb? (Y/N)   | N/A       | N/A                | DWS Offset (in)             | N/A   |
| the second se |                                                                             |        | N/A                                            | Shared Landing?       | N/A       |                    |                             |       |
|                                                                                                                 | PROW/ADA:                                                                   |        | N/A                                            | Gutter Ponding?       | N/A       | N/A                | Gutter Slope (%)            | N/A   |
|                                                                                                                 | R304.5.1, R304.5.3                                                          |        | N/A                                            | Gutter Lip Ht (in)    | N/A       | N/A                | Gutter X Slope (%)          | N/A   |
|                                                                                                                 |                                                                             |        | N/A                                            | Painted X Walk1?      | No        | N/A                | Painted X Walk2?            | Yes   |
|                                                                                                                 |                                                                             |        |                                                | X Walk 1 Direction    | To SE     |                    | X Walk 2 Direction          | To NE |
|                                                                                                                 |                                                                             |        |                                                | X Walk 1 Width (in)   | N/A       |                    | X Walk 2 Width (in)         | 111.0 |
| Street 1 Name SOUTH BV                                                                                          |                                                                             |        |                                                | X Walk 1 Slope (%)    | 6.1       |                    | X Walk 2 Slope (%)          | 0.2   |
| Stop Condition-Street 1 Signal                                                                                  |                                                                             |        |                                                | X Walk 1 X Slope (%)  | 0.3       |                    | X Walk 2 X Slope (%)        | 4.3   |
| Street 2 Name E PARK AV                                                                                         |                                                                             |        | N/A                                            | Ramp inside XWalk1?   | N/A       | N/A                | Ramp inside XWalk2?         | Yes   |
| Stop Condition-Street 2 Signal                                                                                  |                                                                             |        |                                                | Road Slope (%)        | 2.0       |                    | Clear Space?                | N/A   |
|                                                                                                                 |                                                                             |        |                                                | Road X Slope (%)      | 3.8       | N/A                | Clear Space to XWalk (in)   | N/A   |
|                                                                                                                 |                                                                             |        | N/A                                            | Any Obstructions?     | N/A       | N/A                | Storm Grate/Utility Hazard? | N/A   |
|                                                                                                                 | Total Cost: \$ 32                                                           | 200.00 |                                                | Obstruction Type      |           |                    | Storm Grate/Utility Type    |       |
|                                                                                                                 |                                                                             |        |                                                |                       | N/A       |                    |                             | N/A   |