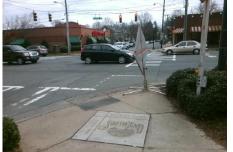

## Access Compliance Report Public Rights-of-Way (Curb Ramps)

| Intersection ID: 13854 Main Str                                                                                 | Main Street: E_PARK_AV                                                      |        | street:                                        | SOUTH_BV              | Location: | NW                 |                             |       |
|-----------------------------------------------------------------------------------------------------------------|-----------------------------------------------------------------------------|--------|------------------------------------------------|-----------------------|-----------|--------------------|-----------------------------|-------|
| ADA ID: FB0129760843 Ramp Ty                                                                                    | Ramp Type: BlendTrans2                                                      |        | Initial Pass/Fail: Fail Overall Compliance: No |                       |           |                    | o Severity Score:           | 18.75 |
| Codes/Mitigation Info/Possible Solution                                                                         |                                                                             |        | Field Measurements/Component Compliance        |                       |           |                    |                             |       |
|                                                                                                                 | Possible Solutions:                                                         |        | Compliance Description Data Complian           |                       |           | liance Description | Data                        |       |
|                                                                                                                 | Remove & Replace Curb Ramp W<br>Two New Directional Ramps or<br>Equivalent. | Nith   | N/A                                            | Ramp Length (in)      | 36.0      | Yes                | BlendTrans Slope (%)        | 1.0   |
|                                                                                                                 |                                                                             |        | No                                             | Ramp Width (in)       | 35.0      | No                 | BlendTrans XSlope (%)       | 2.6   |
|                                                                                                                 |                                                                             |        | N/A                                            | Flare Type LT         | N/A       | N/A                | Flare Type RT               | N/A   |
|                                                                                                                 |                                                                             |        | N/A                                            | Flare Slope LT (%)    | N/A       | N/A                | Flare Slope RT (%)          | N/A   |
|                                                                                                                 |                                                                             |        | N/A                                            | Flare Traversable LT? | N/A       | N/A                | Flare Traversable RT?       | N/A   |
|                                                                                                                 |                                                                             |        | N/A                                            | Landing Length (in)   | N/A       | N/A                | DWS Provided?               | N/A   |
|                                                                                                                 | Surveyor Notes:                                                             |        | N/A                                            | Landing Width (in)    | N/A       | N/A                | DWS Contrast?               | N/A   |
|                                                                                                                 | N/A                                                                         |        | N/A                                            | Landing Slope (%)     | N/A       | N/A                | DWS Length (in)             | N/A   |
|                                                                                                                 |                                                                             |        | N/A                                            | Landing X Slope (%)   | N/A       | N/A                | DWS Full Width?             | N/A   |
| A AND AND A                                                                                                     |                                                                             |        | N/A                                            | Landing Curb? (Y/N)   | N/A       | N/A                | DWS Offset (in)             | N/A   |
| the second se |                                                                             |        | N/A                                            | Shared Landing?       | N/A       |                    |                             |       |
|                                                                                                                 | PROW/ADA:                                                                   |        | N/A                                            | Gutter Ponding?       | N/A       | N/A                | Gutter Slope (%)            | N/A   |
|                                                                                                                 | R304.5.1, R304.5.3                                                          |        | N/A                                            | Gutter Lip Ht (in)    | N/A       | N/A                | Gutter X Slope (%)          | N/A   |
|                                                                                                                 |                                                                             |        | N/A                                            | Painted X Walk1?      | No        | N/A                | Painted X Walk2?            | Yes   |
|                                                                                                                 |                                                                             |        |                                                | X Walk 1 Direction    | To SE     |                    | X Walk 2 Direction          | To NE |
|                                                                                                                 |                                                                             |        |                                                | X Walk 1 Width (in)   | N/A       |                    | X Walk 2 Width (in)         | 111.0 |
| Street 1 Name SOUTH BV                                                                                          |                                                                             |        |                                                | X Walk 1 Slope (%)    | 6.1       |                    | X Walk 2 Slope (%)          | 0.2   |
| Stop Condition-Street 1 Signal                                                                                  |                                                                             |        |                                                | X Walk 1 X Slope (%)  | 0.3       |                    | X Walk 2 X Slope (%)        | 4.3   |
| Street 2 Name E PARK AV                                                                                         |                                                                             |        | N/A                                            | Ramp inside XWalk1?   | N/A       | N/A                | Ramp inside XWalk2?         | Yes   |
| Stop Condition-Street 2 Signal                                                                                  |                                                                             |        |                                                | Road Slope (%)        | 2.0       |                    | Clear Space?                | N/A   |
|                                                                                                                 |                                                                             |        |                                                | Road X Slope (%)      | 3.8       | N/A                | Clear Space to XWalk (in)   | N/A   |
|                                                                                                                 |                                                                             |        | N/A                                            | Any Obstructions?     | N/A       | N/A                | Storm Grate/Utility Hazard? | N/A   |
|                                                                                                                 | Total Cost: \$ 32                                                           | 200.00 |                                                | Obstruction Type      |           |                    | Storm Grate/Utility Type    |       |
|                                                                                                                 |                                                                             |        |                                                |                       | N/A       |                    |                             | N/A   |