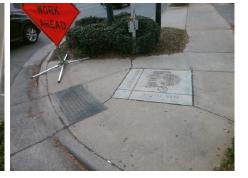

## Access Compliance Report Public Rights-of-Way (Curb Ramps)

| Intersection ID: 13854 Main Str                                                                                 | Main Street: E_PARK_AV                                                      |        | street:                                        | SOUTH_BV              | Location: | NW                 |                             |       |
|-----------------------------------------------------------------------------------------------------------------|-----------------------------------------------------------------------------|--------|------------------------------------------------|-----------------------|-----------|--------------------|-----------------------------|-------|
| ADA ID: FB0129760843 Ramp Ty                                                                                    | Ramp Type: BlendTrans2                                                      |        | Initial Pass/Fail: Fail Overall Compliance: No |                       |           |                    | o Severity Score:           | 18.75 |
| Codes/Mitigation Info/Possible Solution                                                                         |                                                                             |        | Field Measurements/Component Compliance        |                       |           |                    |                             |       |
|                                                                                                                 | Possible Solutions:                                                         |        | Compliance Description Data Complian           |                       |           | liance Description | Data                        |       |
|                                                                                                                 | Remove & Replace Curb Ramp W<br>Two New Directional Ramps or<br>Equivalent. | Nith   | N/A                                            | Ramp Length (in)      | 36.0      | Yes                | BlendTrans Slope (%)        | 1.0   |
|                                                                                                                 |                                                                             |        | No                                             | Ramp Width (in)       | 35.0      | No                 | BlendTrans XSlope (%)       | 2.6   |
|                                                                                                                 |                                                                             |        | N/A                                            | Flare Type LT         | N/A       | N/A                | Flare Type RT               | N/A   |
|                                                                                                                 |                                                                             |        | N/A                                            | Flare Slope LT (%)    | N/A       | N/A                | Flare Slope RT (%)          | N/A   |
|                                                                                                                 |                                                                             |        | N/A                                            | Flare Traversable LT? | N/A       | N/A                | Flare Traversable RT?       | N/A   |
|                                                                                                                 |                                                                             |        | N/A                                            | Landing Length (in)   | N/A       | N/A                | DWS Provided?               | N/A   |
|                                                                                                                 | Surveyor Notes:                                                             |        | N/A                                            | Landing Width (in)    | N/A       | N/A                | DWS Contrast?               | N/A   |
|                                                                                                                 | N/A                                                                         |        | N/A                                            | Landing Slope (%)     | N/A       | N/A                | DWS Length (in)             | N/A   |
|                                                                                                                 |                                                                             |        | N/A                                            | Landing X Slope (%)   | N/A       | N/A                | DWS Full Width?             | N/A   |
| A AND AND A                                                                                                     |                                                                             |        | N/A                                            | Landing Curb? (Y/N)   | N/A       | N/A                | DWS Offset (in)             | N/A   |
| the second se |                                                                             |        | N/A                                            | Shared Landing?       | N/A       |                    |                             |       |
|                                                                                                                 | PROW/ADA:                                                                   |        | N/A                                            | Gutter Ponding?       | N/A       | N/A                | Gutter Slope (%)            | N/A   |
|                                                                                                                 | R304.5.1, R304.5.3                                                          |        | N/A                                            | Gutter Lip Ht (in)    | N/A       | N/A                | Gutter X Slope (%)          | N/A   |
|                                                                                                                 |                                                                             |        | N/A                                            | Painted X Walk1?      | No        | N/A                | Painted X Walk2?            | Yes   |
|                                                                                                                 |                                                                             |        |                                                | X Walk 1 Direction    | To SE     |                    | X Walk 2 Direction          | To NE |
|                                                                                                                 |                                                                             |        |                                                | X Walk 1 Width (in)   | N/A       |                    | X Walk 2 Width (in)         | 111.0 |
| Street 1 Name SOUTH BV                                                                                          |                                                                             |        |                                                | X Walk 1 Slope (%)    | 6.1       |                    | X Walk 2 Slope (%)          | 0.2   |
| Stop Condition-Street 1 Signal                                                                                  |                                                                             |        |                                                | X Walk 1 X Slope (%)  | 0.3       |                    | X Walk 2 X Slope (%)        | 4.3   |
| Street 2 Name E PARK AV                                                                                         |                                                                             |        | N/A                                            | Ramp inside XWalk1?   | N/A       | N/A                | Ramp inside XWalk2?         | Yes   |
| Stop Condition-Street 2 Signal                                                                                  |                                                                             |        |                                                | Road Slope (%)        | 2.0       |                    | Clear Space?                | N/A   |
|                                                                                                                 |                                                                             |        |                                                | Road X Slope (%)      | 3.8       | N/A                | Clear Space to XWalk (in)   | N/A   |
|                                                                                                                 |                                                                             |        | N/A                                            | Any Obstructions?     | N/A       | N/A                | Storm Grate/Utility Hazard? | N/A   |
|                                                                                                                 | Total Cost: \$ 32                                                           | 200.00 |                                                | Obstruction Type      |           |                    | Storm Grate/Utility Type    |       |
|                                                                                                                 |                                                                             |        |                                                |                       | N/A       |                    |                             | N/A   |