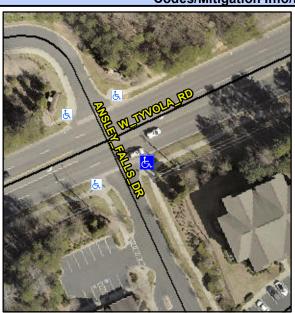

## **Access Compliance Report Public Rights-of-Way** (Curb Ramps)

Intersection ID: 51634 Main Street: W TYVOLA RD **Cross Street: ANSLEY FALLS DR** Location: SE ADA ID: FB0256675584 Ramp Type: PerpDiag Initial Pass/Fail: Fail **Overall Compliance: No Severity Score:** 12.5