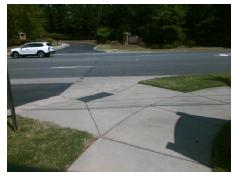

## **Access Compliance Report Public Rights-of-Way** (Curb Ramps)

Intersection ID: 51634 Main Street: W TYVOLA RD **Cross Street: ANSLEY FALLS DR** Location: SE ADA ID: FB0256675584 Ramp Type: PerpDiag Initial Pass/Fail: Fail **Overall Compliance: No Severity Score:** 12.5

Total Cost: 3200.00

| Field Measurements/Component Compliance |                        |                       |      |      |                             |      |
|-----------------------------------------|------------------------|-----------------------|------|------|-----------------------------|------|
|                                         | Compliance Description |                       | Data | Comp | liance Description          | Data |
|                                         | N/A                    | Ramp Length (in)      | 96.0 | No   | Ramp Slope (%)              | 8.9  |
|                                         | Yes                    | Ramp Width (in)       | 48.0 | Yes  | Ramp XSlope (%)             | 0.9  |
|                                         | N/A                    | Flare Type LT         | N/A  | N/A  | Flare Type RT               | N/A  |
|                                         | N/A                    | Flare Slope LT (%)    | N/A  | N/A  | Flare Slope RT (%)          | N/A  |
|                                         | N/A                    | Flare Traversable LT? | N/A  | N/A  | Flare Traversable RT?       | N/A  |
|                                         | N/A                    | Landing Length (in)   | N/A  | N/A  | DWS Provided?               | N/A  |
|                                         | N/A                    | Landing Width (in)    | N/A  | N/A  | DWS Contrast?               | N/A  |
|                                         | N/A                    | Landing Slope (%)     | N/A  | N/A  | DWS Length (in)             | N/A  |
|                                         | N/A                    | Landing X Slope (%)   | N/A  | N/A  | DWS Full Width?             | N/A  |
|                                         | N/A                    | Landing Curb? (Y/N)   | N/A  | N/A  | DWS Offset (in)             | N/A  |
|                                         | N/A                    | Shared Landing?       | N/A  |      |                             |      |
|                                         | N/A                    | Gutter Ponding?       | N/A  | N/A  | Gutter Slope (%)            | N/A  |
|                                         | N/A                    | Gutter Lip Ht (in)    | N/A  | N/A  | Gutter X Slope (%)          | N/A  |
|                                         | N/A                    | Painted X Walk1?      | No   | N/A  | Painted X Walk2?            | No   |
|                                         |                        | X Walk 1 Direction    | To N |      | X Walk 2 Direction          | To W |
|                                         | N/A                    | X Walk 1 Width (in)   | N/A  | N/A  | X Walk 2 Width (in)         | N/A  |
|                                         |                        | X Walk 1 Slope (%)    | 4.3  |      | X Walk 2 Slope (%)          | 2.8  |
|                                         |                        | X Walk 1 X Slope (%)  | 1.3  |      | X Walk 2 X Slope (%)        | 3.3  |
|                                         | N/A                    | Ramp inside XWalk1?   | N/A  | N/A  | Ramp inside XWalk2?         | N/A  |
|                                         |                        | Road Slope (%)        | 1.8  | N/A  | Clear Space?                | N/A  |
|                                         |                        | Road X Slope (%)      | 2.5  | N/A  | Clear Space to XWalk (in)   | N/A  |
|                                         | N/A                    | Any Obstructions?     | N/A  | N/A  | Storm Grate/Utility Hazard? | N/A  |
|                                         |                        | Obstruction Type      |      |      | Storm Grate/Utility Type    |      |
|                                         |                        |                       | N/A  |      |                             | N/A  |
|                                         |                        |                       |      | Yes  | Surface Condition? (G/P)    | Good |
|                                         | 1 5 - 0                |                       |      | -    |                             |      |