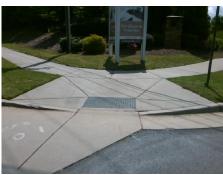

## **Access Compliance Report Public Rights-of-Way** (Curb Ramps)

Intersection ID: 51634 Main Street: W TYVOLA RD **Cross Street: ANSLEY FALLS DR** Location: SE ADA ID: FB0256675584 Ramp Type: PerpDiag Initial Pass/Fail: Fail **Overall Compliance: No Severity Score:** 12.5

**Codes/Mitigation Info/Possible Solution** 

Street 1 Name Stop Condition-Street 2 Street 2 Name Stop Condition-Street 1

W TYVOLA RD None **ANSLEY FALLS DR** StopSign

Possible Solutions: Remove & Replace Curb Ramp With **Two New Directional Ramps or** Equivalent. Surveyor Notes: N/A PROW/ADA: Not Found, R304.2.2

Total Cost: 3200.00

| Field Measurements/Component Compliance |                        |                       |      |      |                             |      |
|-----------------------------------------|------------------------|-----------------------|------|------|-----------------------------|------|
|                                         | Compliance Description |                       | Data | Comp | liance Description          | Data |
|                                         | N/A                    | Ramp Length (in)      | 96.0 | No   | Ramp Slope (%)              | 8.9  |
|                                         | Yes                    | Ramp Width (in)       | 48.0 | Yes  | Ramp XSlope (%)             | 0.9  |
|                                         | N/A                    | Flare Type LT         | N/A  | N/A  | Flare Type RT               | N/A  |
|                                         | N/A                    | Flare Slope LT (%)    | N/A  | N/A  | Flare Slope RT (%)          | N/A  |
|                                         | N/A                    | Flare Traversable LT? | N/A  | N/A  | Flare Traversable RT?       | N/A  |
|                                         | N/A                    | Landing Length (in)   | N/A  | N/A  | DWS Provided?               | N/A  |
|                                         | N/A                    | Landing Width (in)    | N/A  | N/A  | DWS Contrast?               | N/A  |
|                                         | N/A                    | Landing Slope (%)     | N/A  | N/A  | DWS Length (in)             | N/A  |
|                                         | N/A                    | Landing X Slope (%)   | N/A  | N/A  | DWS Full Width?             | N/A  |
|                                         | N/A                    | Landing Curb? (Y/N)   | N/A  | N/A  | DWS Offset (in)             | N/A  |
|                                         | N/A                    | Shared Landing?       | N/A  |      |                             |      |
|                                         | N/A                    | Gutter Ponding?       | N/A  | N/A  | Gutter Slope (%)            | N/A  |
|                                         | N/A                    | Gutter Lip Ht (in)    | N/A  | N/A  | Gutter X Slope (%)          | N/A  |
|                                         | N/A                    | Painted X Walk1?      | No   | N/A  | Painted X Walk2?            | No   |
|                                         |                        | X Walk 1 Direction    | To N |      | X Walk 2 Direction          | To W |
|                                         | N/A                    | X Walk 1 Width (in)   | N/A  | N/A  | X Walk 2 Width (in)         | N/A  |
|                                         |                        | X Walk 1 Slope (%)    | 4.3  |      | X Walk 2 Slope (%)          | 2.8  |
|                                         |                        | X Walk 1 X Slope (%)  | 1.3  |      | X Walk 2 X Slope (%)        | 3.3  |
|                                         | N/A                    | Ramp inside XWalk1?   | N/A  | N/A  | Ramp inside XWalk2?         | N/A  |
|                                         |                        | Road Slope (%)        | 1.8  | N/A  | Clear Space?                | N/A  |
|                                         |                        | Road X Slope (%)      | 2.5  | N/A  | Clear Space to XWalk (in)   | N/A  |
|                                         | N/A                    | Any Obstructions?     | N/A  | N/A  | Storm Grate/Utility Hazard? | N/A  |
|                                         |                        | Obstruction Type      |      |      | Storm Grate/Utility Type    |      |
|                                         |                        |                       | N/A  |      |                             | N/A  |
|                                         |                        |                       |      | Yes  | Surface Condition? (G/P)    | Good |
|                                         | 1 5 - 0                |                       |      | -    |                             |      |