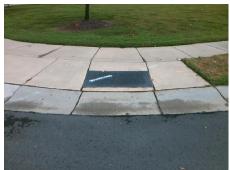

## Access Compliance Report Public Rights-of-Way (Curb Ramps)

Intersection ID: 50598 Main Street: BENDING\_BRANCH\_RD Cross Street: BEAR\_GRASS\_LN Location: E

ADA ID: FB07157A82A0 Ramp Type: Perp Initial Pass/Fail: Fail Overall Compliance: No Severity Score: 22.5

Total Cost: \$ 1850.00

| Field Measurements/Component Compliance |                       |      |                        |                             |      |  |
|-----------------------------------------|-----------------------|------|------------------------|-----------------------------|------|--|
| Compliance Description                  |                       | Data | Compliance Description |                             | Data |  |
| N/A                                     | Ramp Length (in)      | 47.0 | No                     | Ramp Slope (%)              | 10.8 |  |
| No                                      | Ramp Width (in)       | 47.5 | No                     | Ramp XSlope (%)             | 3.4  |  |
| N/A                                     | Flare Type LT         | N/A  | N/A                    | Flare Type RT               | N/A  |  |
| N/A                                     | Flare Slope LT (%)    | N/A  | N/A                    | Flare Slope RT (%)          | N/A  |  |
| N/A                                     | Flare Traversable LT? | N/A  | N/A                    | Flare Traversable RT?       | N/A  |  |
| N/A                                     | Landing Length (in)   | N/A  | N/A                    | DWS Provided?               | N/A  |  |
| N/A                                     | Landing Width (in)    | N/A  | N/A                    | DWS Contrast?               | N/A  |  |
| N/A                                     | Landing Slope (%)     | N/A  | N/A                    | DWS Length (in)             | N/A  |  |
| N/A                                     | Landing X Slope (%)   | N/A  | N/A                    | DWS Full Width?             | N/A  |  |
| N/A                                     | Landing Curb? (Y/N)   | N/A  | N/A                    | DWS Offset (in)             | N/A  |  |
| N/A                                     | Shared Landing?       | N/A  |                        |                             |      |  |
| N/A                                     | Gutter Ponding?       | N/A  | N/A                    | Gutter Slope (%)            | N/A  |  |
| N/A                                     | Gutter Lip Ht (in)    | N/A  | N/A                    | Gutter X Slope (%)          | N/A  |  |
| N/A                                     | Painted X Walk1?      | No   | N/A                    | Painted X Walk2?            | N/A  |  |
|                                         | X Walk 1 Direction    | To S |                        | X Walk 2 Direction          | N/A  |  |
| N/A                                     | X Walk 1 Width (in)   | N/A  | N/A                    | X Walk 2 Width (in)         | N/A  |  |
|                                         | X Walk 1 Slope (%)    | 3.2  |                        | X Walk 2 Slope (%)          | N/A  |  |
|                                         | X Walk 1 X Slope (%)  | 2.2  |                        | X Walk 2 X Slope (%)        | N/A  |  |
| N/A                                     | Ramp inside XWalk1?   | N/A  | N/A                    | Ramp inside XWalk2?         | N/A  |  |
|                                         | Road Slope (%)        | N/A  | N/A                    | Clear Space?                | N/A  |  |
|                                         | Road X Slope (%)      | N/A  | N/A                    | Clear Space to XWalk (in)   | N/A  |  |
| N/A                                     | Any Obstructions?     | N/A  | N/A                    | Storm Grate/Utility Hazard? | N/A  |  |
|                                         | Obstruction Type      |      |                        | Storm Grate/Utility Type    |      |  |
|                                         |                       | N/A  |                        |                             | N/A  |  |
|                                         |                       |      | Yes                    | Surface Condition? (G/P)    | Good |  |
|                                         |                       |      |                        |                             |      |  |