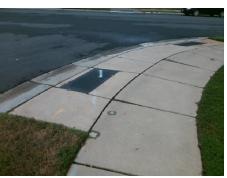

## Access Compliance Report Public Rights-of-Way (Curb Ramps)

Intersection ID: 50598 Main Street: BENDING\_BRANCH\_RD Cross Street: BEAR\_GRASS\_LN Location: E

ADA ID: FB07157A82A0 Ramp Type: Perp Initial Pass/Fail: Fail Overall Compliance: No Severity Score: 22.5

Total Cost: \$ 1850.00

| Field Measurements/Component Compliance |                       |      |                        |                             |      |  |
|-----------------------------------------|-----------------------|------|------------------------|-----------------------------|------|--|
| Compliance Description                  |                       | Data | Compliance Description |                             | Data |  |
| N/A                                     | Ramp Length (in)      | 47.0 | No                     | Ramp Slope (%)              | 10.8 |  |
| No                                      | Ramp Width (in)       | 47.5 | No                     | Ramp XSlope (%)             | 3.4  |  |
| N/A                                     | Flare Type LT         | N/A  | N/A                    | Flare Type RT               | N/A  |  |
| N/A                                     | Flare Slope LT (%)    | N/A  | N/A                    | Flare Slope RT (%)          | N/A  |  |
| N/A                                     | Flare Traversable LT? | N/A  | N/A                    | Flare Traversable RT?       | N/A  |  |
| N/A                                     | Landing Length (in)   | N/A  | N/A                    | DWS Provided?               | N/A  |  |
| N/A                                     | Landing Width (in)    | N/A  | N/A                    | DWS Contrast?               | N/A  |  |
| N/A                                     | Landing Slope (%)     | N/A  | N/A                    | DWS Length (in)             | N/A  |  |
| N/A                                     | Landing X Slope (%)   | N/A  | N/A                    | DWS Full Width?             | N/A  |  |
| N/A                                     | Landing Curb? (Y/N)   | N/A  | N/A                    | DWS Offset (in)             | N/A  |  |
| N/A                                     | Shared Landing?       | N/A  |                        |                             |      |  |
| N/A                                     | Gutter Ponding?       | N/A  | N/A                    | Gutter Slope (%)            | N/A  |  |
| N/A                                     | Gutter Lip Ht (in)    | N/A  | N/A                    | Gutter X Slope (%)          | N/A  |  |
| N/A                                     | Painted X Walk1?      | No   | N/A                    | Painted X Walk2?            | N/A  |  |
|                                         | X Walk 1 Direction    | To S |                        | X Walk 2 Direction          | N/A  |  |
| N/A                                     | X Walk 1 Width (in)   | N/A  | N/A                    | X Walk 2 Width (in)         | N/A  |  |
|                                         | X Walk 1 Slope (%)    | 3.2  |                        | X Walk 2 Slope (%)          | N/A  |  |
|                                         | X Walk 1 X Slope (%)  | 2.2  |                        | X Walk 2 X Slope (%)        | N/A  |  |
| N/A                                     | Ramp inside XWalk1?   | N/A  | N/A                    | Ramp inside XWalk2?         | N/A  |  |
|                                         | Road Slope (%)        | N/A  | N/A                    | Clear Space?                | N/A  |  |
|                                         | Road X Slope (%)      | N/A  | N/A                    | Clear Space to XWalk (in)   | N/A  |  |
| N/A                                     | Any Obstructions?     | N/A  | N/A                    | Storm Grate/Utility Hazard? | N/A  |  |
|                                         | Obstruction Type      |      |                        | Storm Grate/Utility Type    |      |  |
|                                         |                       | N/A  |                        |                             | N/A  |  |
|                                         |                       |      | Yes                    | Surface Condition? (G/P)    | Good |  |
|                                         |                       |      |                        |                             |      |  |