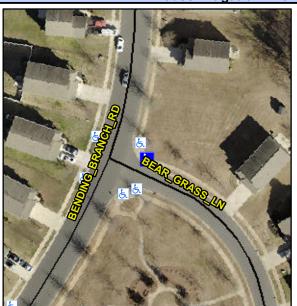

## Access Compliance Report Public Rights-of-Way (Curb Ramps)

Intersection ID: 50598 Main Street: BENDING\_BRANCH\_RD Cross Street: BEAR\_GRASS\_LN Location: E

ADA ID: FB07157A82A0 Ramp Type: Perp Initial Pass/Fail: Fail Overall Compliance: No Severity Score: 22.5