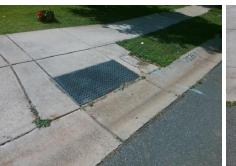

Total Cost:

1850.00

| Field Measurements/Component Compliance |                       |      |      |        |                       |      |  |
|-----------------------------------------|-----------------------|------|------|--------|-----------------------|------|--|
| Compl                                   | iance Description     | Data | Comp | liance | Description           | Data |  |
| N/A                                     | Ramp Length (in)      | 48.0 | No   | Ramp   | Slope (%)             | 8.6  |  |
| No                                      | Ramp Width (in)       | 45.0 | No   | Ramp   | XSlope (%)            | 4.4  |  |
| N/A                                     | Flare Type LT         | N/A  | N/A  | Flare  | Type RT               | N/A  |  |
| N/A                                     | Flare Slope LT (%)    | N/A  | N/A  | Flare  | Slope RT (%)          | N/A  |  |
| N/A                                     | Flare Traversable LT? | N/A  | N/A  | Flare  | Traversable RT?       | N/A  |  |
| N/A                                     | Landing Length (in)   | N/A  | N/A  | DWS    | Provided?             | N/A  |  |
| N/A                                     | Landing Width (in)    | N/A  | N/A  | DWS    | Contrast?             | N/A  |  |
| N/A                                     | Landing Slope (%)     | N/A  | N/A  | DWS    | Length (in)           | N/A  |  |
| N/A                                     | Landing X Slope (%)   | N/A  | N/A  | DWS    | Full Width?           | N/A  |  |
| N/A                                     | Landing Curb? (Y/N)   | N/A  | N/A  | DWS    | Offset (in)           | N/A  |  |
| N/A                                     | Shared Landing?       | N/A  |      |        |                       |      |  |
| N/A                                     | Gutter Ponding?       | N/A  | N/A  | Gutte  | Slope (%)             | N/A  |  |
| N/A                                     | Gutter Lip Ht (in)    | N/A  | N/A  | Gutte  | X Slope (%)           | N/A  |  |
| N/A                                     | Painted X Walk1?      | No   | N/A  | Painte | ed X Walk2?           | N/A  |  |
|                                         | X Walk 1 Direction    | To W |      | X Wal  | k 2 Direction         | N/A  |  |
| N/A                                     | X Walk 1 Width (in)   | N/A  | N/A  | X Wal  | k 2 Width (in)        | N/A  |  |
|                                         | X Walk 1 Slope (%)    | 0.6  |      | X Wal  | k 2 Slope (%)         | N/A  |  |
|                                         | X Walk 1 X Slope (%)  | 3.1  |      | X Wal  | k 2 X Slope (%)       | N/A  |  |
| N/A                                     | Ramp inside XWalk1?   | N/A  | N/A  | Ramp   | inside XWalk2?        | N/A  |  |
|                                         | Road Slope (%)        | N/A  | N/A  | Clear  | Space?                | N/A  |  |
|                                         | Road X Slope (%)      | N/A  | N/A  | Clear  | Space to XWalk (in)   | N/A  |  |
| N/A                                     | Any Obstructions?     | N/A  | N/A  | Storm  | Grate/Utility Hazard? | N/A  |  |
|                                         | Obstruction Type      |      |      | Storm  | Grate/Utility Type    |      |  |
|                                         |                       | N/A  |      |        |                       | N/A  |  |
|                                         |                       |      | Yes  | Surfac | ce Condition? (G/P)   | Good |  |