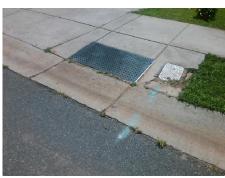

Total Cost:

1850.00

| Field Measurements/Component Compliance |                       |      |      |        |                       |      |  |
|-----------------------------------------|-----------------------|------|------|--------|-----------------------|------|--|
| Compl                                   | iance Description     | Data | Comp | liance | Description           | Data |  |
| N/A                                     | Ramp Length (in)      | 48.0 | No   | Ramp   | Slope (%)             | 8.6  |  |
| No                                      | Ramp Width (in)       | 45.0 | No   | Ramp   | XSlope (%)            | 4.4  |  |
| N/A                                     | Flare Type LT         | N/A  | N/A  | Flare  | Type RT               | N/A  |  |
| N/A                                     | Flare Slope LT (%)    | N/A  | N/A  | Flare  | Slope RT (%)          | N/A  |  |
| N/A                                     | Flare Traversable LT? | N/A  | N/A  | Flare  | Traversable RT?       | N/A  |  |
| N/A                                     | Landing Length (in)   | N/A  | N/A  | DWS    | Provided?             | N/A  |  |
| N/A                                     | Landing Width (in)    | N/A  | N/A  | DWS    | Contrast?             | N/A  |  |
| N/A                                     | Landing Slope (%)     | N/A  | N/A  | DWS    | Length (in)           | N/A  |  |
| N/A                                     | Landing X Slope (%)   | N/A  | N/A  | DWS    | Full Width?           | N/A  |  |
| N/A                                     | Landing Curb? (Y/N)   | N/A  | N/A  | DWS    | Offset (in)           | N/A  |  |
| N/A                                     | Shared Landing?       | N/A  |      |        |                       |      |  |
| N/A                                     | Gutter Ponding?       | N/A  | N/A  | Gutte  | Slope (%)             | N/A  |  |
| N/A                                     | Gutter Lip Ht (in)    | N/A  | N/A  | Gutte  | X Slope (%)           | N/A  |  |
| N/A                                     | Painted X Walk1?      | No   | N/A  | Painte | ed X Walk2?           | N/A  |  |
|                                         | X Walk 1 Direction    | To W |      | X Wal  | k 2 Direction         | N/A  |  |
| N/A                                     | X Walk 1 Width (in)   | N/A  | N/A  | X Wal  | k 2 Width (in)        | N/A  |  |
|                                         | X Walk 1 Slope (%)    | 0.6  |      | X Wal  | k 2 Slope (%)         | N/A  |  |
|                                         | X Walk 1 X Slope (%)  | 3.1  |      | X Wal  | k 2 X Slope (%)       | N/A  |  |
| N/A                                     | Ramp inside XWalk1?   | N/A  | N/A  | Ramp   | inside XWalk2?        | N/A  |  |
|                                         | Road Slope (%)        | N/A  | N/A  | Clear  | Space?                | N/A  |  |
|                                         | Road X Slope (%)      | N/A  | N/A  | Clear  | Space to XWalk (in)   | N/A  |  |
| N/A                                     | Any Obstructions?     | N/A  | N/A  | Storm  | Grate/Utility Hazard? | N/A  |  |
|                                         | Obstruction Type      |      |      | Storm  | Grate/Utility Type    |      |  |
|                                         |                       | N/A  |      |        |                       | N/A  |  |
|                                         |                       |      | Yes  | Surfac | ce Condition? (G/P)   | Good |  |