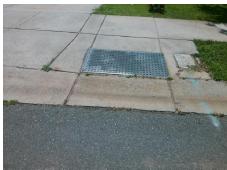

Total Cost:

1850.00

| Field Measurements/Component Compliance |                       |      |      |        |                       |      |  |
|-----------------------------------------|-----------------------|------|------|--------|-----------------------|------|--|
| Compl                                   | iance Description     | Data | Comp | liance | Description           | Data |  |
| N/A                                     | Ramp Length (in)      | 48.0 | No   | Ramp   | Slope (%)             | 8.6  |  |
| No                                      | Ramp Width (in)       | 45.0 | No   | Ramp   | XSlope (%)            | 4.4  |  |
| N/A                                     | Flare Type LT         | N/A  | N/A  | Flare  | Type RT               | N/A  |  |
| N/A                                     | Flare Slope LT (%)    | N/A  | N/A  | Flare  | Slope RT (%)          | N/A  |  |
| N/A                                     | Flare Traversable LT? | N/A  | N/A  | Flare  | Traversable RT?       | N/A  |  |
| N/A                                     | Landing Length (in)   | N/A  | N/A  | DWS    | Provided?             | N/A  |  |
| N/A                                     | Landing Width (in)    | N/A  | N/A  | DWS    | Contrast?             | N/A  |  |
| N/A                                     | Landing Slope (%)     | N/A  | N/A  | DWS    | Length (in)           | N/A  |  |
| N/A                                     | Landing X Slope (%)   | N/A  | N/A  | DWS    | Full Width?           | N/A  |  |
| N/A                                     | Landing Curb? (Y/N)   | N/A  | N/A  | DWS    | Offset (in)           | N/A  |  |
| N/A                                     | Shared Landing?       | N/A  |      |        |                       |      |  |
| N/A                                     | Gutter Ponding?       | N/A  | N/A  | Gutte  | Slope (%)             | N/A  |  |
| N/A                                     | Gutter Lip Ht (in)    | N/A  | N/A  | Gutte  | X Slope (%)           | N/A  |  |
| N/A                                     | Painted X Walk1?      | No   | N/A  | Painte | ed X Walk2?           | N/A  |  |
|                                         | X Walk 1 Direction    | To W |      | X Wal  | k 2 Direction         | N/A  |  |
| N/A                                     | X Walk 1 Width (in)   | N/A  | N/A  | X Wal  | k 2 Width (in)        | N/A  |  |
|                                         | X Walk 1 Slope (%)    | 0.6  |      | X Wal  | k 2 Slope (%)         | N/A  |  |
|                                         | X Walk 1 X Slope (%)  | 3.1  |      | X Wal  | k 2 X Slope (%)       | N/A  |  |
| N/A                                     | Ramp inside XWalk1?   | N/A  | N/A  | Ramp   | inside XWalk2?        | N/A  |  |
|                                         | Road Slope (%)        | N/A  | N/A  | Clear  | Space?                | N/A  |  |
|                                         | Road X Slope (%)      | N/A  | N/A  | Clear  | Space to XWalk (in)   | N/A  |  |
| N/A                                     | Any Obstructions?     | N/A  | N/A  | Storm  | Grate/Utility Hazard? | N/A  |  |
|                                         | Obstruction Type      |      |      | Storm  | Grate/Utility Type    |      |  |
|                                         |                       | N/A  |      |        |                       | N/A  |  |
|                                         |                       |      | Yes  | Surfac | ce Condition? (G/P)   | Good |  |