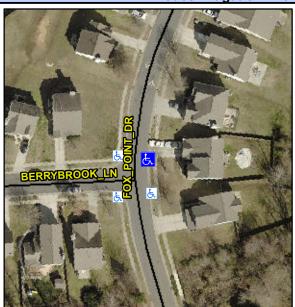

## Access Compliance Report Public Rights-of-Way (Curb Ramps)

Intersection ID: 44916Main Street:FOX\_POINT\_DRCross Street:BERRYBROOK\_LNLocation:NEADA ID: FB0AA2F1285ARamp Type:PerpInitial Pass/Fail:FailOverall Compliance:NoSeverity Score:22.5