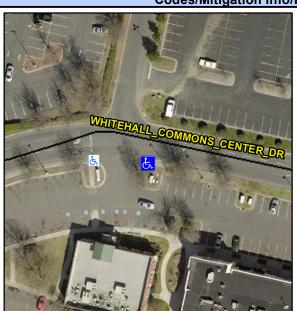

## Access Compliance Report Public Rights-of-Way (Curb Ramps)

Data

Intersection ID: N/A Main Street: WHITEHALL\_COMMONS\_CENTŒROSDEStreet: N/A Location: SE

ADA ID: FB0DC39A69EF Ramp Type: BlendTrans2 Initial Pass/Fail: Pass Overall Compliance: No Severity Score: 10

## Field Measurements/Component Compliance

Data Compliance Description

Street 1 Name WHITEHALL COMMONS CENTER DR
Stop Condition-Street 1 None
Street 2 Name ENTRANCE
Stop Condition-Street 2 None

| Possible Solution                  |      | Field Me             |  |  |
|------------------------------------|------|----------------------|--|--|
| Possible Solutions:                | Comp | liance Description   |  |  |
| Install Detectable Warning System. | N/A  | Ramp Length (in)     |  |  |
| Remove & Replace Gutter.           | Yes  | Ramp Width (in)      |  |  |
|                                    | N/A  | Flare Type LT        |  |  |
|                                    | Yes  | Flare Slope LT (%)   |  |  |
|                                    | N/A  | Flare Traversable LT |  |  |
|                                    | N/A  | Landing Length (in)  |  |  |
| Surveyor Notes:                    | N/A  | Landing Width (in)   |  |  |
| N/A                                | N/A  | Landing Slope (%)    |  |  |
|                                    | N/A  | Landing X Slope (%   |  |  |
|                                    | N/A  | Landing Curb? (Y/N   |  |  |
|                                    | N/A  | Shared Landing?      |  |  |
| PROW/ADA:                          | Yes  | Gutter Ponding?      |  |  |
| R305, R304.5.3                     | Yes  | Gutter Lip Ht (in)   |  |  |
|                                    | N/A  | Painted X Walk1?     |  |  |
|                                    |      | X Walk 1 Direction   |  |  |
|                                    |      | X Walk 1 Width (in)  |  |  |
|                                    |      | X Walk 1 Slope (%)   |  |  |
|                                    |      | X Walk 1 X Slope (%  |  |  |
|                                    | N/A  | Ramp inside XWalk    |  |  |
|                                    |      | Road Slope (%)       |  |  |
|                                    |      | Road X Slone (%)     |  |  |