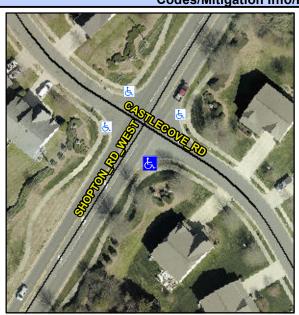

## **Access Compliance Report Public Rights-of-Way** (Curb Ramps)

Intersection ID: 46492 Main Street: SHOPTON RD WEST **Cross Street: CASTLECOVE RD** Location: **ADA ID: FB0E40B77B7E** Ramp Type: PerpDiag Initial Pass/Fail: Fail **Overall Compliance: No Severity Score:** 22.5

**Codes/Mitigation Info/Possible Solution** 

Street 1 Name Stop Condition-Street 2 Street 2 Name Stop Condition-Street 1

**CASTLECOVE RD** StopSign **SHOPTON RD WEST** None

Possible Solutions: **Remove & Replace Curb Ramp With Two New Directional Ramps or** Equivalent. Surveyor Notes: N/A PROW/ADA: Not Found, R304.5.1, R304.2.2, R304.5.3