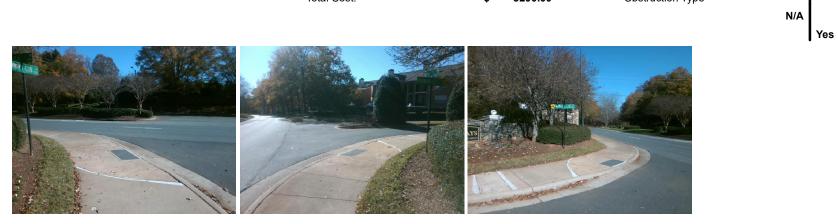

## Access Compliance Report Public Rights-of-Way (Curb Ramps)

| Internetion ID: N/A                      |                                                                               | 0                                              | 4 .                                     |                       |           |                             | 1                           | NUAZ |  |
|------------------------------------------|-------------------------------------------------------------------------------|------------------------------------------------|-----------------------------------------|-----------------------|-----------|-----------------------------|-----------------------------|------|--|
| Intersection ID: N/A Main Str            | Main Street: REA_RD                                                           |                                                | et:                                     | FAIRWAYS_CLUB_DR      | Location: | NW                          |                             |      |  |
| ADA ID: FB0EB1E4AF29 Ramp Type: PerpDiag |                                                                               | Initial Pass/Fail: Fail Overall Compliance: No |                                         |                       |           | o Severity Score:           | 21.25                       |      |  |
| Codes/Mitigation Info/Possible Solution  |                                                                               |                                                | Field Measurements/Component Compliance |                       |           |                             |                             |      |  |
|                                          | Possible Solutions:                                                           | Compliance Description                         |                                         |                       | Data      | Data Compliance Description |                             |      |  |
| ELEVANCE OLUBE DR.                       | Remove & Replace Curb Ramp Wit<br>Two New Directional Ramps or<br>Equivalent. | ith N/.                                        | Α                                       | Ramp Length (in)      | 87.0      | No                          | Ramp Slope (%)              | 9.3  |  |
|                                          |                                                                               | No                                             | c                                       | Ramp Width (in)       | 47.0      | Yes                         | Ramp XSlope (%)             | 1.1  |  |
|                                          |                                                                               | N/2                                            | Α                                       | Flare Type LT         | N/A       | N/A                         | Flare Type RT               | N/A  |  |
|                                          |                                                                               | N/.                                            | Α                                       | Flare Slope LT (%)    | N/A       | N/A                         | Flare Slope RT (%)          | N/A  |  |
|                                          |                                                                               | <b>N</b> /.                                    | Α                                       | Flare Traversable LT? | N/A       | N/A                         | Flare Traversable RT?       | N/A  |  |
|                                          |                                                                               | N/.                                            | Α                                       | Landing Length (in)   | N/A       | N/A                         | DWS Provided?               | N/A  |  |
|                                          | Surveyor Notes:                                                               | N/.                                            | Α                                       | Landing Width (in)    | N/A       | N/A                         | DWS Contrast?               | N/A  |  |
|                                          | N/A                                                                           | N/.                                            | Α                                       | Landing Slope (%)     | N/A       | N/A                         | DWS Length (in)             | N/A  |  |
|                                          |                                                                               | <b>N</b> /.                                    | A                                       | Landing X Slope (%)   | N/A       | N/A                         | DWS Full Width?             | N/A  |  |
|                                          |                                                                               | N/.                                            | Α                                       | Landing Curb? (Y/N)   | N/A       | N/A                         | DWS Offset (in)             | N/A  |  |
|                                          |                                                                               | <b>N</b> /.                                    | Α                                       | Shared Landing?       | N/A       |                             |                             |      |  |
|                                          | PROW/ADA:                                                                     | N/.                                            | Α                                       | Gutter Ponding?       | N/A       | N/A                         | Gutter Slope (%)            | N/A  |  |
|                                          | Not Found, R304.5.1, R304.2.2                                                 | N//                                            | Α                                       | Gutter Lip Ht (in)    | N/A       | N/A                         | Gutter X Slope (%)          | N/A  |  |
|                                          |                                                                               | <b>N</b> /.                                    | A                                       | Painted X Walk1?      | No        | N/A                         | Painted X Walk2?            | No   |  |
|                                          |                                                                               |                                                |                                         | X Walk 1 Direction    | To S      |                             | X Walk 2 Direction          | To E |  |
|                                          |                                                                               | N/.                                            | Α                                       | X Walk 1 Width (in)   | N/A       | N/A                         | X Walk 2 Width (in)         | N/A  |  |
| Street 1 Name FAIRWAYS CLUB DR           |                                                                               |                                                |                                         | X Walk 1 Slope (%)    | 3.5       |                             | X Walk 2 Slope (%)          | 0.0  |  |
| Stop Condition-Street 2 StopSign         |                                                                               |                                                |                                         | X Walk 1 X Slope (%)  | 1.9       |                             | X Walk 2 X Slope (%)        | 5.3  |  |
| Street 2 Name REA RD                     |                                                                               | N/.                                            | Α                                       | Ramp inside XWalk1?   | N/A       | N/A                         | Ramp inside XWalk2?         | N/A  |  |
| Stop Condition-Street 1 None             |                                                                               |                                                |                                         | Road Slope (%)        | 1.9       | N/A                         | Clear Space?                | N/A  |  |
|                                          |                                                                               |                                                |                                         | Road X Slope (%)      | 1.9       | N/A                         | Clear Space to XWalk (in)   | N/A  |  |
|                                          |                                                                               | N/.                                            | Ά                                       | Any Obstructions?     | N/A       | N/A                         | Storm Grate/Utility Hazard? | N/A  |  |
|                                          | Total Cost: \$ 32                                                             | 00.00                                          |                                         | Obstruction Type      |           |                             | Storm Grate/Utility Type    |      |  |
|                                          |                                                                               |                                                |                                         |                       | N/A       |                             |                             | N/A  |  |