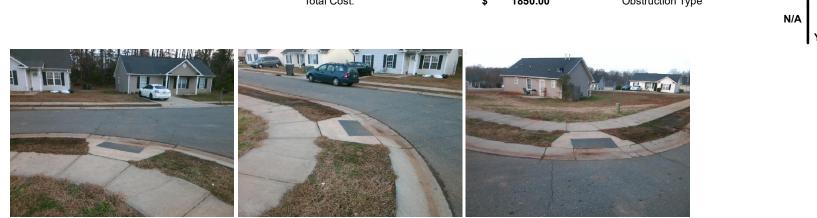

## Access Compliance Report Public Rights-of-Way (Curb Ramps)

Good

| Intersection ID: 10031881               | Main St  | reet: MISTRAL_WY                      | Cross   | Street:                                        | N/A                   | Location: | W                           |                             |      |  |
|-----------------------------------------|----------|---------------------------------------|---------|------------------------------------------------|-----------------------|-----------|-----------------------------|-----------------------------|------|--|
| ADA ID: FB1060ECA43D                    |          |                                       |         | Initial Pass/Fail: Fail Overall Compliance: No |                       |           |                             |                             | 12.5 |  |
|                                         |          |                                       | IIIIIai |                                                |                       |           |                             |                             | 12.5 |  |
| Codes/Mitigation Info/Possible Solution |          |                                       |         | Field Measurements/Component Compliance        |                       |           |                             |                             |      |  |
|                                         |          | Possible Solutions:                   |         | Compliance Description                         |                       |           | Data Compliance Description |                             | Data |  |
|                                         | ALC: NO  | Remove & Replace Entire Ramp          | ).      | N/A                                            | Ramp Length (in)      | 48.0      | No                          | Ramp Slope (%)              | 8.7  |  |
|                                         |          |                                       |         | Yes                                            | Ramp Width (in)       | 48.0      | Yes                         | Ramp XSlope (%)             | 1.3  |  |
| 6                                       | and Ma   |                                       |         | N/A                                            | Flare Type LT         | N/A       | N/A                         | Flare Type RT               | N/A  |  |
|                                         | 18       |                                       |         | N/A                                            | Flare Slope LT (%)    | N/A       | N/A                         | Flare Slope RT (%)          | N/A  |  |
| A A A                                   |          |                                       |         | N/A                                            | Flare Traversable LT? | N/A       | N/A                         | Flare Traversable RT?       | N/A  |  |
| 10 m                                    |          |                                       |         | N/A                                            | Landing Length (in)   | N/A       | N/A                         | DWS Provided?               | N/A  |  |
|                                         | 1.1      | Surveyor Notes:                       |         | N/A                                            | Landing Width (in)    | N/A       | N/A                         | DWS Contrast?               | N/A  |  |
| S L 3E                                  |          | N/A                                   |         | N/A                                            | Landing Slope (%)     | N/A       | N/A                         | DWS Length (in)             | N/A  |  |
|                                         |          |                                       |         | N/A                                            | Landing X Slope (%)   | N/A       | N/A                         | DWS Full Width?             | N/A  |  |
|                                         |          |                                       |         | N/A                                            | Landing Curb? (Y/N)   | N/A       | N/A                         | DWS Offset (in)             | N/A  |  |
| 1 Anna                                  | A . 3    |                                       |         | N/A                                            | Shared Landing?       | N/A       |                             |                             |      |  |
| A TOTAL AND                             | NK       | PROW/ADA:                             |         | N/A                                            | Gutter Ponding?       | Yes       | N/A                         | Gutter Slope (%)            | N/A  |  |
|                                         | 1 and    | Not Found, R304.2.2                   |         | N/A                                            | Gutter Lip Ht (in)    | N/A       | N/A                         | Gutter X Slope (%)          | N/A  |  |
|                                         |          | , , , , , , , , , , , , , , , , , , , |         | N/A                                            | Painted X Walk1?      | No        | N/A                         | Painted X Walk2?            | N/A  |  |
|                                         | 100      |                                       |         |                                                | X Walk 1 Direction    | To NE     |                             | X Walk 2 Direction          | N/A  |  |
|                                         |          |                                       |         | N/A                                            | X Walk 1 Width (in)   | N/A       | N/A                         | X Walk 2 Width (in)         | N/A  |  |
| Street 1 Name MIS                       | STRAL WY |                                       |         |                                                | X Walk 1 Slope (%)    | 3.8       |                             | X Walk 2 Slope (%)          | N/A  |  |
| Stop Condition-Street 2                 | None     |                                       |         |                                                | X Walk 1 X Slope (%)  | 0.4       |                             | X Walk 2 X Slope (%)        | N/A  |  |
| Street 2 Name                           | N/A      |                                       |         | N/A                                            | Ramp inside XWalk1?   | N/A       | N/A                         | Ramp inside XWalk2?         | N/A  |  |
| Stop Condition-Street 1                 | N/A      |                                       |         |                                                | Road Slope (%)        | N/A       | N/A                         | Clear Space?                | N/A  |  |
|                                         |          |                                       |         |                                                | Road X Slope (%)      | N/A       | N/A                         | Clear Space to XWalk (in)   | N/A  |  |
|                                         |          |                                       |         | N/A                                            | Any Obstructions?     | N/A       | N/A                         | Storm Grate/Utility Hazard? | N/A  |  |
|                                         |          | Total Cost: \$                        | 1850.00 |                                                | Obstruction Type      |           |                             | Storm Grate/Utility Type    |      |  |
|                                         |          |                                       |         |                                                |                       | N/A       |                             |                             | N/A  |  |