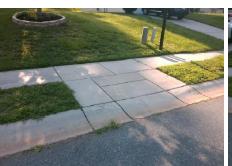

Total Cost: 1850.00

| Field Measurements/Component Compliance |                       |      |      |        |                         |      |  |  |
|-----------------------------------------|-----------------------|------|------|--------|-------------------------|------|--|--|
| Comp                                    | liance Description    | Data | Comp | liance | Description             | Data |  |  |
| N/A                                     | Ramp Length (in)      | 47.5 | No   | Ramp   | Slope (%)               | 10.3 |  |  |
| Yes                                     | Ramp Width (in)       | 50.0 | No   | Ramp   | XSlope (%)              | 3.6  |  |  |
| N/A                                     | Flare Type LT         | N/A  | N/A  | Flare  | Type RT                 | N/A  |  |  |
| N/A                                     | Flare Slope LT (%)    | N/A  | N/A  | Flare  | Slope RT (%)            | N/A  |  |  |
| N/A                                     | Flare Traversable LT? | N/A  | N/A  | Flare  | Traversable RT?         | N/A  |  |  |
| N/A                                     | Landing Length (in)   | N/A  | N/A  | DWS    | Provided?               | N/A  |  |  |
| N/A                                     | Landing Width (in)    | N/A  | N/A  | DWS    | Contrast?               | N/A  |  |  |
| N/A                                     | Landing Slope (%)     | N/A  | N/A  | DWS    | Length (in)             | N/A  |  |  |
| N/A                                     | Landing X Slope (%)   | N/A  | N/A  | DWS    | Full Width?             | N/A  |  |  |
| N/A                                     | Landing Curb? (Y/N)   | N/A  | N/A  | DWS    | Offset (in)             | N/A  |  |  |
| N/A                                     | Shared Landing?       | N/A  |      |        |                         |      |  |  |
| N/A                                     | Gutter Ponding?       | N/A  | N/A  | Gutte  | r Slope (%)             | N/A  |  |  |
| N/A                                     | Gutter Lip Ht (in)    | N/A  | N/A  | Gutte  | r X Slope (%)           | N/A  |  |  |
| N/A                                     | Painted X Walk1?      | No   | N/A  | Paint  | ed X Walk2?             | N/A  |  |  |
|                                         | X Walk 1 Direction    | To W |      | X Wa   | lk 2 Direction          | N/A  |  |  |
| N/A                                     | X Walk 1 Width (in)   | N/A  | N/A  | X Wa   | lk 2 Width (in)         | N/A  |  |  |
|                                         | X Walk 1 Slope (%)    | 4.7  |      | X Wa   | lk 2 Slope (%)          | N/A  |  |  |
|                                         | X Walk 1 X Slope (%)  | 2.8  |      | X Wa   | lk 2 X Slope (%)        | N/A  |  |  |
| N/A                                     | Ramp inside XWalk1?   | N/A  | N/A  | Ramp   | inside XWalk2?          | N/A  |  |  |
|                                         | Road Slope (%)        | N/A  | N/A  | Clear  | Space?                  | N/A  |  |  |
|                                         | Road X Slope (%)      | N/A  | N/A  | Clear  | Space to XWalk (in)     | N/A  |  |  |
| N/A                                     | Any Obstructions?     | N/A  | N/A  | Storm  | n Grate/Utility Hazard? | N/A  |  |  |
|                                         | Obstruction Type      |      |      | Storm  | n Grate/Utility Type    |      |  |  |
|                                         |                       | N/A  |      |        |                         | N/A  |  |  |
|                                         |                       |      | Yes  | Surfa  | ce Condition? (G/P)     | Good |  |  |
| 18                                      |                       |      |      |        |                         |      |  |  |