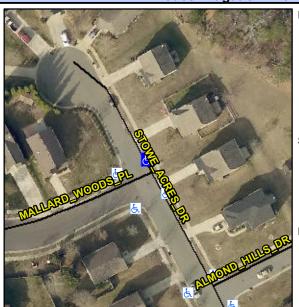

## **Access Compliance Report Public Rights-of-Way** (Curb Ramps)

Intersection ID: 46787 Main Street: STOWE\_ACRES\_DR Cross Street: MALLARD\_WOODS\_PL Location: NE **ADA ID: FB1CEECA2187** Ramp Type: Perp Initial Pass/Fail: Fail **Overall Compliance: No** Severity Score: 13.75