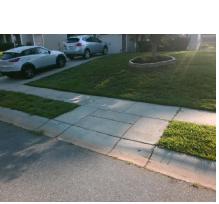

Total Cost: 1850.00

| Field Measurements/Component Compliance |                       |      |      |        |                         |      |  |  |
|-----------------------------------------|-----------------------|------|------|--------|-------------------------|------|--|--|
| Comp                                    | liance Description    | Data | Comp | liance | Description             | Data |  |  |
| N/A                                     | Ramp Length (in)      | 47.5 | No   | Ramp   | Slope (%)               | 10.3 |  |  |
| Yes                                     | Ramp Width (in)       | 50.0 | No   | Ramp   | XSlope (%)              | 3.6  |  |  |
| N/A                                     | Flare Type LT         | N/A  | N/A  | Flare  | Type RT                 | N/A  |  |  |
| N/A                                     | Flare Slope LT (%)    | N/A  | N/A  | Flare  | Slope RT (%)            | N/A  |  |  |
| N/A                                     | Flare Traversable LT? | N/A  | N/A  | Flare  | Traversable RT?         | N/A  |  |  |
| N/A                                     | Landing Length (in)   | N/A  | N/A  | DWS    | Provided?               | N/A  |  |  |
| N/A                                     | Landing Width (in)    | N/A  | N/A  | DWS    | Contrast?               | N/A  |  |  |
| N/A                                     | Landing Slope (%)     | N/A  | N/A  | DWS    | Length (in)             | N/A  |  |  |
| N/A                                     | Landing X Slope (%)   | N/A  | N/A  | DWS    | Full Width?             | N/A  |  |  |
| N/A                                     | Landing Curb? (Y/N)   | N/A  | N/A  | DWS    | Offset (in)             | N/A  |  |  |
| N/A                                     | Shared Landing?       | N/A  |      |        |                         |      |  |  |
| N/A                                     | Gutter Ponding?       | N/A  | N/A  | Gutte  | r Slope (%)             | N/A  |  |  |
| N/A                                     | Gutter Lip Ht (in)    | N/A  | N/A  | Gutte  | r X Slope (%)           | N/A  |  |  |
| N/A                                     | Painted X Walk1?      | No   | N/A  | Paint  | ed X Walk2?             | N/A  |  |  |
|                                         | X Walk 1 Direction    | To W |      | X Wa   | lk 2 Direction          | N/A  |  |  |
| N/A                                     | X Walk 1 Width (in)   | N/A  | N/A  | X Wa   | lk 2 Width (in)         | N/A  |  |  |
|                                         | X Walk 1 Slope (%)    | 4.7  |      | X Wa   | lk 2 Slope (%)          | N/A  |  |  |
|                                         | X Walk 1 X Slope (%)  | 2.8  |      | X Wa   | lk 2 X Slope (%)        | N/A  |  |  |
| N/A                                     | Ramp inside XWalk1?   | N/A  | N/A  | Ramp   | inside XWalk2?          | N/A  |  |  |
|                                         | Road Slope (%)        | N/A  | N/A  | Clear  | Space?                  | N/A  |  |  |
|                                         | Road X Slope (%)      | N/A  | N/A  | Clear  | Space to XWalk (in)     | N/A  |  |  |
| N/A                                     | Any Obstructions?     | N/A  | N/A  | Storm  | n Grate/Utility Hazard? | N/A  |  |  |
|                                         | Obstruction Type      |      |      | Storm  | n Grate/Utility Type    |      |  |  |
|                                         |                       | N/A  |      |        |                         | N/A  |  |  |
|                                         |                       |      | Yes  | Surfa  | ce Condition? (G/P)     | Good |  |  |
| 18                                      |                       |      |      |        |                         |      |  |  |