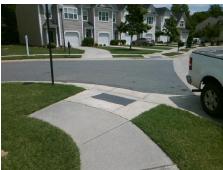

## Access Compliance Report Public Rights-of-Way (Curb Ramps)

Intersection ID: 43481 Main Street: PRIDELAND\_CT Cross Street: ERWIN\_RD Location: NW

ADA ID: FB1EA966DBA3 Ramp Type: PerpDiag Initial Pass/Fail: Fail Overall Compliance: No Severity Score: 12.5

Surveyor Notes:
N/A

Not Found, R304.2.2

PROW/ADA:

Total Cost:

3200.00

| Field Measurements/Component Compliance |                       |       |      |                             |       |
|-----------------------------------------|-----------------------|-------|------|-----------------------------|-------|
| Compliance Description                  |                       | Data  | Comp | liance Description          | Data  |
| N/A                                     | Ramp Length (in)      | 48.0  | No   | Ramp Slope (%)              | 9.7   |
| Yes                                     | Ramp Width (in)       | 48.0  | Yes  | Ramp XSlope (%)             | 0.1   |
| N/A                                     | Flare Type LT         | N/A   | N/A  | Flare Type RT               | N/A   |
| N/A                                     | Flare Slope LT (%)    | N/A   | N/A  | Flare Slope RT (%)          | N/A   |
| N/A                                     | Flare Traversable LT? | N/A   | N/A  | Flare Traversable RT?       | N/A   |
| N/A                                     | Landing Length (in)   | N/A   | N/A  | DWS Provided?               | N/A   |
| N/A                                     | Landing Width (in)    | N/A   | N/A  | DWS Contrast?               | N/A   |
| N/A                                     | Landing Slope (%)     | N/A   | N/A  | DWS Length (in)             | N/A   |
| N/A                                     | Landing X Slope (%)   | N/A   | N/A  | DWS Full Width?             | N/A   |
| N/A                                     | Landing Curb? (Y/N)   | N/A   | N/A  | DWS Offset (in)             | N/A   |
| N/A                                     | Shared Landing?       | N/A   |      |                             |       |
| N/A                                     | Gutter Ponding?       | N/A   | N/A  | Gutter Slope (%)            | N/A   |
| N/A                                     | Gutter Lip Ht (in)    | N/A   | N/A  | Gutter X Slope (%)          | N/A   |
| N/A                                     | Painted X Walk1?      | No    | N/A  | Painted X Walk2?            | No    |
|                                         | X Walk 1 Direction    | To SW |      | X Walk 2 Direction          | To SE |
| N/A                                     | X Walk 1 Width (in)   | N/A   | N/A  | X Walk 2 Width (in)         | N/A   |
|                                         | X Walk 1 Slope (%)    | 0.8   |      | X Walk 2 Slope (%)          | 1.9   |
|                                         | X Walk 1 X Slope (%)  | 0.6   |      | X Walk 2 X Slope (%)        | 1.4   |
| N/A                                     | Ramp inside XWalk1?   | N/A   | N/A  | Ramp inside XWalk2?         | N/A   |
|                                         | Road Slope (%)        | 0.4   | N/A  | Clear Space?                | N/A   |
|                                         | Road X Slope (%)      | 0.7   | N/A  | Clear Space to XWalk (in)   | N/A   |
| N/A                                     | Any Obstructions?     | N/A   | N/A  | Storm Grate/Utility Hazard? | N/A   |
|                                         | Obstruction Type      |       |      | Storm Grate/Utility Type    |       |
|                                         |                       | N/A   |      |                             | N/A   |
|                                         |                       |       | Yes  | Surface Condition? (G/P)    | Good  |