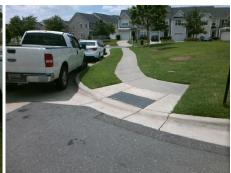

## Access Compliance Report Public Rights-of-Way (Curb Ramps)

Intersection ID: 43481 Main Street: PRIDELAND\_CT Cross Street: ERWIN\_RD Location: NW

ADA ID: FB1EA966DBA3 Ramp Type: PerpDiag Initial Pass/Fail: Fail Overall Compliance: No Severity Score: 12.5

Surveyor Notes:
N/A

Not Found, R304.2.2

PROW/ADA:

Total Cost:

3200.00

| Field Measurements/Component Compliance |                       |       |      |                             |       |
|-----------------------------------------|-----------------------|-------|------|-----------------------------|-------|
| Compliance Description                  |                       | Data  | Comp | liance Description          | Data  |
| N/A                                     | Ramp Length (in)      | 48.0  | No   | Ramp Slope (%)              | 9.7   |
| Yes                                     | Ramp Width (in)       | 48.0  | Yes  | Ramp XSlope (%)             | 0.1   |
| N/A                                     | Flare Type LT         | N/A   | N/A  | Flare Type RT               | N/A   |
| N/A                                     | Flare Slope LT (%)    | N/A   | N/A  | Flare Slope RT (%)          | N/A   |
| N/A                                     | Flare Traversable LT? | N/A   | N/A  | Flare Traversable RT?       | N/A   |
| N/A                                     | Landing Length (in)   | N/A   | N/A  | DWS Provided?               | N/A   |
| N/A                                     | Landing Width (in)    | N/A   | N/A  | DWS Contrast?               | N/A   |
| N/A                                     | Landing Slope (%)     | N/A   | N/A  | DWS Length (in)             | N/A   |
| N/A                                     | Landing X Slope (%)   | N/A   | N/A  | DWS Full Width?             | N/A   |
| N/A                                     | Landing Curb? (Y/N)   | N/A   | N/A  | DWS Offset (in)             | N/A   |
| N/A                                     | Shared Landing?       | N/A   |      |                             |       |
| N/A                                     | Gutter Ponding?       | N/A   | N/A  | Gutter Slope (%)            | N/A   |
| N/A                                     | Gutter Lip Ht (in)    | N/A   | N/A  | Gutter X Slope (%)          | N/A   |
| N/A                                     | Painted X Walk1?      | No    | N/A  | Painted X Walk2?            | No    |
|                                         | X Walk 1 Direction    | To SW |      | X Walk 2 Direction          | To SE |
| N/A                                     | X Walk 1 Width (in)   | N/A   | N/A  | X Walk 2 Width (in)         | N/A   |
|                                         | X Walk 1 Slope (%)    | 0.8   |      | X Walk 2 Slope (%)          | 1.9   |
|                                         | X Walk 1 X Slope (%)  | 0.6   |      | X Walk 2 X Slope (%)        | 1.4   |
| N/A                                     | Ramp inside XWalk1?   | N/A   | N/A  | Ramp inside XWalk2?         | N/A   |
|                                         | Road Slope (%)        | 0.4   | N/A  | Clear Space?                | N/A   |
|                                         | Road X Slope (%)      | 0.7   | N/A  | Clear Space to XWalk (in)   | N/A   |
| N/A                                     | Any Obstructions?     | N/A   | N/A  | Storm Grate/Utility Hazard? | N/A   |
|                                         | Obstruction Type      |       |      | Storm Grate/Utility Type    |       |
|                                         |                       | N/A   |      |                             | N/A   |
|                                         |                       |       | Yes  | Surface Condition? (G/P)    | Good  |