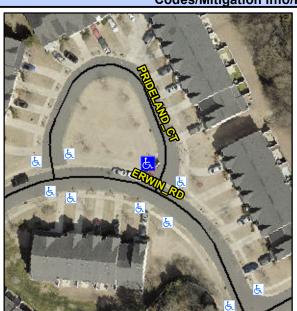

## Access Compliance Report Public Rights-of-Way (Curb Ramps)

Intersection ID: 43481 Main Street: PRIDELAND\_CT Cross Street: ERWIN\_RD Location: NW

ADA ID: FB1EA966DBA3 Ramp Type: PerpDiag Initial Pass/Fail: Fail Overall Compliance: No Severity Score: 12.5

**Codes/Mitigation Info/Possible Solution** 

Street 1 Name
Stop Condition-Street 2
Street 2 Name
Stop Condition-Street 1

ERWIN RD
None
PRIDELAND CT
StopSign

Possible Solutions:

Remove & Replace Curb Ramp With
Two New Directional Ramps or
Equivalent.