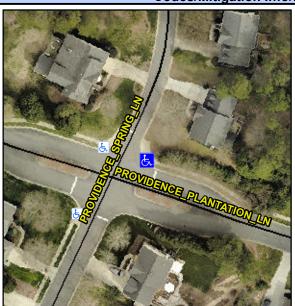

## **Access Compliance Report Public Rights-of-Way** (Curb Ramps)

Intersection ID: 25441 Main Street: PROVIDENCE\_PLANTATION\_LICross Street: PROVIDENCE\_SPRING\_LN Location: Ε

**ADA ID: FB1EC1B34388** Ramp Type: Perp Initial Pass/Fail: Fail **Overall Compliance: No Severity Score:** 25

## **Codes/Mitigation Info/Possible Solution**

PROVIDENCE SPRING LN Street 1 Name Stop Condition-Street 2 StopSign Street 2 Name N/A Stop Condition-Street 1 N/A Possible Solutions: Remove & Replace Entire Ramp. Surveyor Notes: N/A PROW/ADA: Not Found, R304.5.3