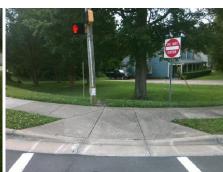

## **Access Compliance Report Public Rights-of-Way** (Curb Ramps)

Main Street: PARKS FARM LN Intersection ID: 27806 Cross Street: REA RD Location: SW Initial Pass/Fail: Fail **Overall Compliance: No Severity Score:** 22.5 ADA ID: FB21A524C5CC Ramp Type: Perp