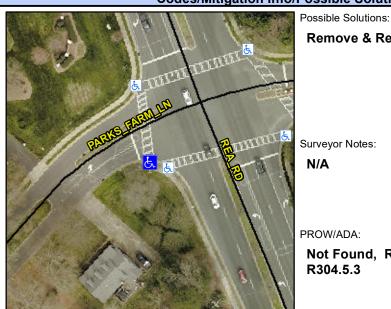

## **Access Compliance Report Public Rights-of-Way** (Curb Ramps)

Main Street: PARKS FARM LN Intersection ID: 27806 Cross Street: REA RD Location: SW Initial Pass/Fail: Fail **Overall Compliance: No Severity Score:** 22.5 ADA ID: FB21A524C5CC Ramp Type: Perp

## Field Measurements/Component Compliance

PARKS FARM LN Street 1 Name Stop Condition-Street 2 Signal N/A Street 2 Name Stop Condition-Street 1 N/A

| Remove & Replace Entire Ramp.           |  |  |  |  |  |
|-----------------------------------------|--|--|--|--|--|
|                                         |  |  |  |  |  |
|                                         |  |  |  |  |  |
|                                         |  |  |  |  |  |
| Surveyor Notes:                         |  |  |  |  |  |
| N/A                                     |  |  |  |  |  |
|                                         |  |  |  |  |  |
|                                         |  |  |  |  |  |
| PROW/ADA:                               |  |  |  |  |  |
| Not Found, R304.5.1, R304.2.2, R304.5.3 |  |  |  |  |  |
|                                         |  |  |  |  |  |
|                                         |  |  |  |  |  |
|                                         |  |  |  |  |  |
|                                         |  |  |  |  |  |