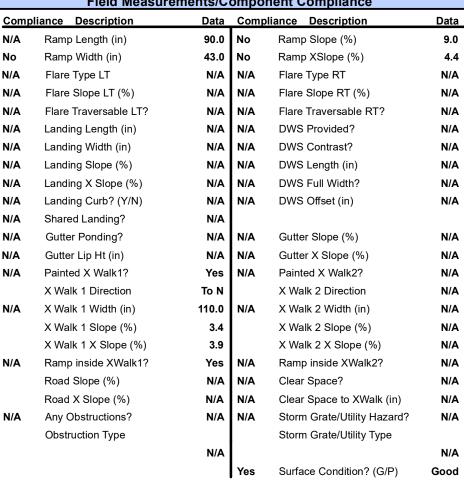

## Field Measurements/Component Compliance

PARKS FARM LN Street 1 Name Stop Condition-Street 2 Signal N/A Street 2 Name Stop Condition-Street 1 N/A

| Remove & Replace Entire Ramp.           |  |  |  |  |  |
|-----------------------------------------|--|--|--|--|--|
|                                         |  |  |  |  |  |
|                                         |  |  |  |  |  |
|                                         |  |  |  |  |  |
| Surveyor Notes:                         |  |  |  |  |  |
| N/A                                     |  |  |  |  |  |
|                                         |  |  |  |  |  |
|                                         |  |  |  |  |  |
| PROW/ADA:                               |  |  |  |  |  |
| Not Found, R304.5.1, R304.2.2, R304.5.3 |  |  |  |  |  |
|                                         |  |  |  |  |  |
|                                         |  |  |  |  |  |
|                                         |  |  |  |  |  |
|                                         |  |  |  |  |  |

| N/A         |               |        |            | N/A |
|-------------|---------------|--------|------------|-----|
|             |               |        |            | N/A |
|             |               |        |            | N/A |
|             |               |        |            | N/A |
| PROW/ADA:   |               |        |            | N/A |
| Not Found,  | R304.5.1, R30 | )4.2.2 | <u>)</u> , | N/A |
| R304.5.3    |               |        |            | N/A |
|             |               |        |            | N/A |
|             |               |        |            | N/A |
| Total Cost: |               | \$     | 1850.00    | N/A |
|             |               |        |            |     |