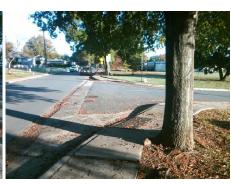

**Codes/Mitigation Info/Possible Solution** 

Possible Solutions:

Equivalent.

Not Found, R304.5.1

N/A

Two New Directional Ramps or

Ramp Type: PerpDiag

Field Measurements/Component Compliance

41.0 Yes

N/A N/A

Street 1 Name Stop Condition-Street 2 Street 2 Name Stop Condition-Street 1 **ERVIN LN** StopSign

**CHINA GROVE CHURCH RD** None Remove & Replace Curb Ramp With N/A No N/A N/ N/

Initial Pass/Fail: Fail