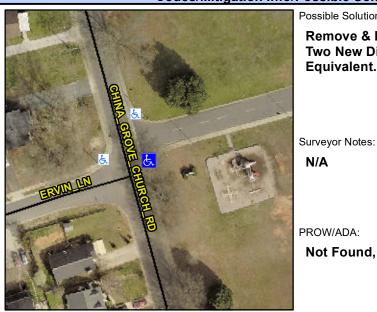

## **Access Compliance Report Public Rights-of-Way** (Curb Ramps)

8.75

Data

6.9

1.9

N/A

**Severity Score:** 

Intersection ID: 24197 Main Street: CHINA GROVE CHURCH RD Cross Street: ERVIN LN Location: SE

**Codes/Mitigation Info/Possible Solution** 

Possible Solutions:

Equivalent.

Not Found, R304.5.1

N/A

Two New Directional Ramps or

Ramp Type: PerpDiag

Field Measurements/Component Compliance

41.0 Yes

N/A N/A

Street 1 Name Stop Condition-Street 2 Street 2 Name Stop Condition-Street 1 **ERVIN LN** StopSign

**CHINA GROVE CHURCH RD** None Remove & Replace Curb Ramp With N/A No N/A N/ N/

Initial Pass/Fail: Fail