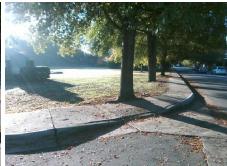

**Codes/Mitigation Info/Possible Solution** 

Possible Solutions:

Equivalent.

Not Found, R304.5.1

N/A

Two New Directional Ramps or

Ramp Type: PerpDiag

Field Measurements/Component Compliance

41.0 Yes

N/A N/A

Street 1 Name Stop Condition-Street 2 Street 2 Name Stop Condition-Street 1 **ERVIN LN** StopSign

**CHINA GROVE CHURCH RD** None Remove & Replace Curb Ramp With N/A No N/A N/ N/

Initial Pass/Fail: Fail