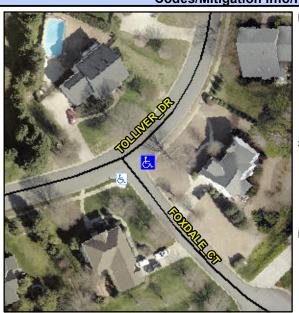

## Access Compliance Report Public Rights-of-Way (Curb Ramps)

Intersection ID: 28124 Main Street: TOLLIVER\_DR Cross Street: FOXDALE\_CT Location: SE

ADA ID: FB2B25EDD837 Ramp Type: PerpDiag Initial Pass/Fail: Fail Overall Compliance: No Severity Score: 37.5

## Field Measurements/Component Compliance

Street 1 Name
Stop Condition-Street 2
Street 2 Name
Stop Condition-Street 1

TOLLIVER DR None FOXDALE CT StopSign Possible Solutions:

Remove & Replace Curb Ramp With
Two New Directional Ramps or
Equivalent.