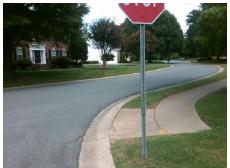

## Field Measurements/Component Compliance

Street 1 Name
Stop Condition-Street 2
Street 2 Name
Stop Condition-Street 1

TOLLIVER DR None FOXDALE CT StopSign Possible Solutions:

Remove & Replace Curb Ramp With
Two New Directional Ramps or
Equivalent.