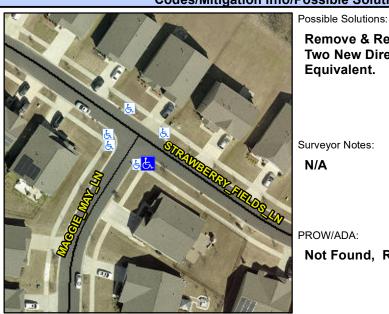

## **Access Compliance Report Public Rights-of-Way** (Curb Ramps)

5.7

Good

Intersection ID: N/A Main Street: STRAWBERRY FIELDS LN Cross Street: MAGGIE MAY LN Location: S **ADA ID: FB2DF32D9474** Ramp Type: BlendTrans1 Initial Pass/Fail: Fail **Overall Compliance: No Severity Score:** 10