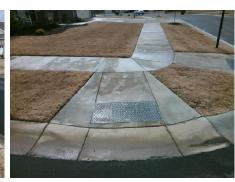

## **Field Measurements/Component Compliance**

STRAWBERRY FIELDS LN Street 1 Name Stop Condition-Street 1 Street 2 Name Stop Condition-Street 2

Remove & Replace Curb Ramp With Two New Directional Ramps or Equivalent.

Surveyor Notes:

N/A

PROW/ADA:

Not Found, R304.5.1, R304.5.3

None N/A N/A Total Cost:

| Comp | oliance Description   | Data  | Comp | liance | Description           | Data |
|------|-----------------------|-------|------|--------|-----------------------|------|
| N/A  | Ramp Length (in)      | 96.0  | Yes  | Blend  | Trans Slope (%)       | 3.3  |
| No   | Ramp Width (in)       | 45.0  | No   | Blend  | Trans XSlope (%)      | 2.2  |
| N/A  | Flare Type LT         | N/A   | N/A  | Flare  | Type RT               | N/A  |
| N/A  | Flare Slope LT (%)    | N/A   | N/A  | Flare  | Slope RT (%)          | N/A  |
| N/A  | Flare Traversable LT? | N/A   | N/A  | Flare  | Traversable RT?       | N/A  |
| N/A  | Landing Length (in)   | N/A   | N/A  | DWS    | Provided?             | N/A  |
| N/A  | Landing Width (in)    | N/A   | N/A  | DWS    | Contrast?             | N/A  |
| N/A  | Landing Slope (%)     | N/A   | N/A  | DWS    | Length (in)           | N/A  |
| N/A  | Landing X Slope (%)   | N/A   | N/A  | DWS    | Full Width?           | N/A  |
| N/A  | Landing Curb? (Y/N)   | N/A   | N/A  | DWS    | Offset (in)           | N/A  |
| N/A  | Shared Landing?       | N/A   |      |        |                       |      |
| N/A  | Gutter Ponding?       | N/A   | N/A  | Gutte  | r Slope (%)           | N/A  |
| N/A  | Gutter Lip Ht (in)    | N/A   | N/A  | Gutte  | r X Slope (%)         | N/A  |
| N/A  | Painted X Walk1?      | No    | N/A  | Paint  | ed X Walk2?           | N/A  |
|      | X Walk 1 Direction    | To NE |      | X Wa   | lk 2 Direction        | N/A  |
|      | X Walk 1 Width (in)   | N/A   |      | X Wa   | lk 2 Width (in)       | N/A  |
|      | X Walk 1 Slope (%)    | 1.1   |      | X Wa   | lk 2 Slope (%)        | N/A  |
|      | X Walk 1 X Slope (%)  | 1.0   |      | X Wa   | lk 2 X Slope (%)      | N/A  |
| N/A  | Ramp inside XWalk1?   | N/A   | N/A  | Ramp   | inside XWalk2?        | N/A  |
|      | Road Slope (%)        | 1.0   |      | Clear  | Space?                | N/A  |
|      | Road X Slope (%)      | 1.1   | N/A  | Clear  | Space to XWalk (in)   | N/A  |
| N/A  | Any Obstructions?     | N/A   | N/A  | Storm  | Grate/Utility Hazard? | N/A  |
|      | Obstruction Type      |       |      | Storm  | Grate/Utility Type    |      |
|      |                       | N/A   |      |        |                       | N/A  |
|      |                       |       |      |        |                       |      |