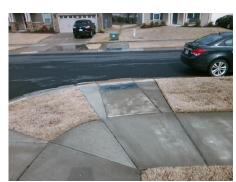

## **Field Measurements/Component Compliance**

STRAWBERRY FIELDS LN Street 1 Name Stop Condition-Street 1 Street 2 Name Stop Condition-Street 2

Remove & Replace Curb Ramp With Two New Directional Ramps or Equivalent.

Surveyor Notes:

N/A

PROW/ADA:

Not Found, R304.5.1, R304.5.3

None N/A N/A Total Cost:

| Comp | oliance Description   | Data  | Comp | liance | Description           | Data |
|------|-----------------------|-------|------|--------|-----------------------|------|
| N/A  | Ramp Length (in)      | 96.0  | Yes  | Blend  | Trans Slope (%)       | 3.3  |
| No   | Ramp Width (in)       | 45.0  | No   | Blend  | Trans XSlope (%)      | 2.2  |
| N/A  | Flare Type LT         | N/A   | N/A  | Flare  | Type RT               | N/A  |
| N/A  | Flare Slope LT (%)    | N/A   | N/A  | Flare  | Slope RT (%)          | N/A  |
| N/A  | Flare Traversable LT? | N/A   | N/A  | Flare  | Traversable RT?       | N/A  |
| N/A  | Landing Length (in)   | N/A   | N/A  | DWS    | Provided?             | N/A  |
| N/A  | Landing Width (in)    | N/A   | N/A  | DWS    | Contrast?             | N/A  |
| N/A  | Landing Slope (%)     | N/A   | N/A  | DWS    | Length (in)           | N/A  |
| N/A  | Landing X Slope (%)   | N/A   | N/A  | DWS    | Full Width?           | N/A  |
| N/A  | Landing Curb? (Y/N)   | N/A   | N/A  | DWS    | Offset (in)           | N/A  |
| N/A  | Shared Landing?       | N/A   |      |        |                       |      |
| N/A  | Gutter Ponding?       | N/A   | N/A  | Gutte  | r Slope (%)           | N/A  |
| N/A  | Gutter Lip Ht (in)    | N/A   | N/A  | Gutte  | r X Slope (%)         | N/A  |
| N/A  | Painted X Walk1?      | No    | N/A  | Paint  | ed X Walk2?           | N/A  |
|      | X Walk 1 Direction    | To NE |      | X Wa   | lk 2 Direction        | N/A  |
|      | X Walk 1 Width (in)   | N/A   |      | X Wa   | lk 2 Width (in)       | N/A  |
|      | X Walk 1 Slope (%)    | 1.1   |      | X Wa   | lk 2 Slope (%)        | N/A  |
|      | X Walk 1 X Slope (%)  | 1.0   |      | X Wa   | lk 2 X Slope (%)      | N/A  |
| N/A  | Ramp inside XWalk1?   | N/A   | N/A  | Ramp   | inside XWalk2?        | N/A  |
|      | Road Slope (%)        | 1.0   |      | Clear  | Space?                | N/A  |
|      | Road X Slope (%)      | 1.1   | N/A  | Clear  | Space to XWalk (in)   | N/A  |
| N/A  | Any Obstructions?     | N/A   | N/A  | Storm  | Grate/Utility Hazard? | N/A  |
|      | Obstruction Type      |       |      | Storm  | Grate/Utility Type    |      |
|      |                       | N/A   |      |        |                       | N/A  |
|      |                       |       |      |        |                       |      |