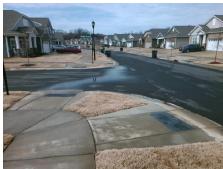

## **Field Measurements/Component Compliance**

STRAWBERRY FIELDS LN Street 1 Name Stop Condition-Street 1 Street 2 Name Stop Condition-Street 2

Remove & Replace Curb Ramp With Two New Directional Ramps or Equivalent.

Surveyor Notes:

N/A

PROW/ADA:

Not Found, R304.5.1, R304.5.3

None N/A N/A Total Cost:

| Comp | oliance Description   | Data  | Comp | liance | Description           | Data |
|------|-----------------------|-------|------|--------|-----------------------|------|
| N/A  | Ramp Length (in)      | 96.0  | Yes  | Blend  | Trans Slope (%)       | 3.3  |
| No   | Ramp Width (in)       | 45.0  | No   | Blend  | Trans XSlope (%)      | 2.2  |
| N/A  | Flare Type LT         | N/A   | N/A  | Flare  | Type RT               | N/A  |
| N/A  | Flare Slope LT (%)    | N/A   | N/A  | Flare  | Slope RT (%)          | N/A  |
| N/A  | Flare Traversable LT? | N/A   | N/A  | Flare  | Traversable RT?       | N/A  |
| N/A  | Landing Length (in)   | N/A   | N/A  | DWS    | Provided?             | N/A  |
| N/A  | Landing Width (in)    | N/A   | N/A  | DWS    | Contrast?             | N/A  |
| N/A  | Landing Slope (%)     | N/A   | N/A  | DWS    | Length (in)           | N/A  |
| N/A  | Landing X Slope (%)   | N/A   | N/A  | DWS    | Full Width?           | N/A  |
| N/A  | Landing Curb? (Y/N)   | N/A   | N/A  | DWS    | Offset (in)           | N/A  |
| N/A  | Shared Landing?       | N/A   |      |        |                       |      |
| N/A  | Gutter Ponding?       | N/A   | N/A  | Gutte  | r Slope (%)           | N/A  |
| N/A  | Gutter Lip Ht (in)    | N/A   | N/A  | Gutte  | r X Slope (%)         | N/A  |
| N/A  | Painted X Walk1?      | No    | N/A  | Paint  | ed X Walk2?           | N/A  |
|      | X Walk 1 Direction    | To NE |      | X Wa   | lk 2 Direction        | N/A  |
|      | X Walk 1 Width (in)   | N/A   |      | X Wa   | lk 2 Width (in)       | N/A  |
|      | X Walk 1 Slope (%)    | 1.1   |      | X Wa   | lk 2 Slope (%)        | N/A  |
|      | X Walk 1 X Slope (%)  | 1.0   |      | X Wa   | lk 2 X Slope (%)      | N/A  |
| N/A  | Ramp inside XWalk1?   | N/A   | N/A  | Ramp   | inside XWalk2?        | N/A  |
|      | Road Slope (%)        | 1.0   |      | Clear  | Space?                | N/A  |
|      | Road X Slope (%)      | 1.1   | N/A  | Clear  | Space to XWalk (in)   | N/A  |
| N/A  | Any Obstructions?     | N/A   | N/A  | Storm  | Grate/Utility Hazard? | N/A  |
|      | Obstruction Type      |       |      | Storm  | Grate/Utility Type    |      |
|      |                       | N/A   |      |        |                       | N/A  |
|      |                       |       |      |        |                       |      |