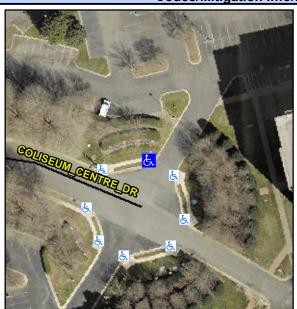

## Access Compliance Report Public Rights-of-Way (Curb Ramps)

Intersection ID: 10023727Main Street: COLISEUM\_CENTRE\_DRCross Street: N/ALocation:NADA ID: FB2E2E94A7ACRamp Type: PerpInitial Pass/Fail: FailOverall Compliance: NoSeverity Score:30

Codes/Mitigation Info/Possible Solution

Street 1 Name ENTRANCE
Stop Condition-Street 2 StopSign
Street 2 Name N/A
Stop Condition-Street 1 N/A

Possible Solutions:

Remove & Replace Entire Ramp.

Surveyor Notes: