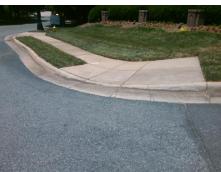

## Access Compliance Report Public Rights-of-Way (Curb Ramps)

Intersection ID: 10023727Main Street: COLISEUM\_CENTRE\_DRCross Street: N/ALocation:NADA ID: FB2E2E94A7ACRamp Type: PerpInitial Pass/Fail: FailOverall Compliance: NoSeverity Score:30

N/A

PROW/ADA:

Not Found, R304.5.1, R304.5.3

Total Cost: \$ 1850.00

| Field Measurements/Component Compliance |                       |       |      |                             |      |
|-----------------------------------------|-----------------------|-------|------|-----------------------------|------|
| Compliance Description                  |                       | Data  | Comp | liance Description          | Data |
| N/A                                     | Ramp Length (in)      | 97.0  | Yes  | Ramp Slope (%)              | 7.5  |
| No                                      | Ramp Width (in)       | 35.0  | No   | Ramp XSlope (%)             | 5.1  |
| N/A                                     | Flare Type LT         | N/A   | N/A  | Flare Type RT               | N/A  |
| N/A                                     | Flare Slope LT (%)    | N/A   | N/A  | Flare Slope RT (%)          | N/A  |
| N/A                                     | Flare Traversable LT? | N/A   | N/A  | Flare Traversable RT?       | N/A  |
| N/A                                     | Landing Length (in)   | N/A   | N/A  | DWS Provided?               | N/A  |
| N/A                                     | Landing Width (in)    | N/A   | N/A  | DWS Contrast?               | N/A  |
| N/A                                     | Landing Slope (%)     | N/A   | N/A  | DWS Length (in)             | N/A  |
| N/A                                     | Landing X Slope (%)   | N/A   | N/A  | DWS Full Width?             | N/A  |
| N/A                                     | Landing Curb? (Y/N)   | N/A   | N/A  | DWS Offset (in)             | N/A  |
| N/A                                     | Shared Landing?       | N/A   |      |                             |      |
| N/A                                     | Gutter Ponding?       | N/A   | N/A  | Gutter Slope (%)            | N/A  |
| N/A                                     | Gutter Lip Ht (in)    | N/A   | N/A  | Gutter X Slope (%)          | N/A  |
| N/A                                     | Painted X Walk1?      | No    | N/A  | Painted X Walk2?            | N/A  |
|                                         | X Walk 1 Direction    | To SE |      | X Walk 2 Direction          | N/A  |
| N/A                                     | X Walk 1 Width (in)   | N/A   | N/A  | X Walk 2 Width (in)         | N/A  |
|                                         | X Walk 1 Slope (%)    | 2.5   |      | X Walk 2 Slope (%)          | N/A  |
|                                         | X Walk 1 X Slope (%)  | 11.4  |      | X Walk 2 X Slope (%)        | N/A  |
| N/A                                     | Ramp inside XWalk1?   | N/A   | N/A  | Ramp inside XWalk2?         | N/A  |
|                                         | Road Slope (%)        | N/A   | N/A  | Clear Space?                | N/A  |
|                                         | Road X Slope (%)      | N/A   | N/A  | Clear Space to XWalk (in)   | N/A  |
| N/A                                     | Any Obstructions?     | N/A   | N/A  | Storm Grate/Utility Hazard? | N/A  |
|                                         | Obstruction Type      |       |      | Storm Grate/Utility Type    |      |
|                                         |                       | N/A   |      |                             | N/A  |
|                                         |                       |       | Yes  | Surface Condition? (G/P)    | Good |
|                                         | 7                     |       |      |                             |      |