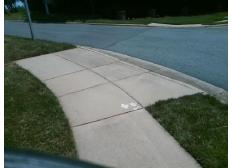

## Access Compliance Report Public Rights-of-Way (Curb Ramps)

Intersection ID: 10023727Main Street: COLISEUM\_CENTRE\_DRCross Street: N/ALocation:NADA ID: FB2E2E94A7ACRamp Type: PerpInitial Pass/Fail: FailOverall Compliance: NoSeverity Score:30

N/A

PROW/ADA:

Not Found, R304.5.1, R304.5.3

Total Cost: \$ 1850.00

| Field Measurements/Component Compliance |                       |       |      |                             |      |
|-----------------------------------------|-----------------------|-------|------|-----------------------------|------|
| Compliance Description                  |                       | Data  | Comp | liance Description          | Data |
| N/A                                     | Ramp Length (in)      | 97.0  | Yes  | Ramp Slope (%)              | 7.5  |
| No                                      | Ramp Width (in)       | 35.0  | No   | Ramp XSlope (%)             | 5.1  |
| N/A                                     | Flare Type LT         | N/A   | N/A  | Flare Type RT               | N/A  |
| N/A                                     | Flare Slope LT (%)    | N/A   | N/A  | Flare Slope RT (%)          | N/A  |
| N/A                                     | Flare Traversable LT? | N/A   | N/A  | Flare Traversable RT?       | N/A  |
| N/A                                     | Landing Length (in)   | N/A   | N/A  | DWS Provided?               | N/A  |
| N/A                                     | Landing Width (in)    | N/A   | N/A  | DWS Contrast?               | N/A  |
| N/A                                     | Landing Slope (%)     | N/A   | N/A  | DWS Length (in)             | N/A  |
| N/A                                     | Landing X Slope (%)   | N/A   | N/A  | DWS Full Width?             | N/A  |
| N/A                                     | Landing Curb? (Y/N)   | N/A   | N/A  | DWS Offset (in)             | N/A  |
| N/A                                     | Shared Landing?       | N/A   |      |                             |      |
| N/A                                     | Gutter Ponding?       | N/A   | N/A  | Gutter Slope (%)            | N/A  |
| N/A                                     | Gutter Lip Ht (in)    | N/A   | N/A  | Gutter X Slope (%)          | N/A  |
| N/A                                     | Painted X Walk1?      | No    | N/A  | Painted X Walk2?            | N/A  |
|                                         | X Walk 1 Direction    | To SE |      | X Walk 2 Direction          | N/A  |
| N/A                                     | X Walk 1 Width (in)   | N/A   | N/A  | X Walk 2 Width (in)         | N/A  |
|                                         | X Walk 1 Slope (%)    | 2.5   |      | X Walk 2 Slope (%)          | N/A  |
|                                         | X Walk 1 X Slope (%)  | 11.4  |      | X Walk 2 X Slope (%)        | N/A  |
| N/A                                     | Ramp inside XWalk1?   | N/A   | N/A  | Ramp inside XWalk2?         | N/A  |
|                                         | Road Slope (%)        | N/A   | N/A  | Clear Space?                | N/A  |
|                                         | Road X Slope (%)      | N/A   | N/A  | Clear Space to XWalk (in)   | N/A  |
| N/A                                     | Any Obstructions?     | N/A   | N/A  | Storm Grate/Utility Hazard? | N/A  |
|                                         | Obstruction Type      |       |      | Storm Grate/Utility Type    |      |
|                                         |                       | N/A   |      |                             | N/A  |
|                                         |                       |       | Yes  | Surface Condition? (G/P)    | Good |
|                                         | 7                     |       |      |                             |      |