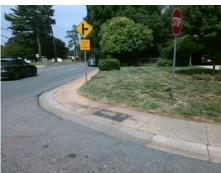

Surveyor Notes:
N/A

PROW/ADA:
R304.2.1, R304.2.2-Perp, R304.3.2-Para, R304.5.3, R305.1.4, R305.2

Total Cost: \$ 3200.00

| Field Measurements/Component Compliance |                       |        |      |                             |      |
|-----------------------------------------|-----------------------|--------|------|-----------------------------|------|
| Compliance Description Da               |                       | Data   | Comp | oliance Description         | Data |
| N/A                                     | Ramp Length (in)      | 49.0   | Yes  | Ramp Slope (%)              | 6.1  |
| Yes                                     | Ramp Width (in)       | 84.0   | Yes  | Ramp XSlope (%)             | 1.6  |
| N/A                                     | Flare Type LT         | Sloped | N/A  | Flare Type RT               | N/A  |
| N/A                                     | Flare Slope LT (%)    | 3.5    | Yes  | Flare Slope RT (%)          | 1.9  |
| N/A                                     | Flare Traversable LT? | Yes    | N/A  | Flare Traversable RT?       | Yes  |
| No                                      | Landing Length (in)   | N/A    | Yes  | DWS Provided?               | Yes  |
| No                                      | Landing Width (in)    | N/A    | Yes  | DWS Contrast?               | Yes  |
| No                                      | Landing Slope (%)     | N/A    | Yes  | DWS Length (in)             | 24.0 |
| No                                      | Landing X Slope (%)   | N/A    | No   | DWS Full Width?             | No   |
| N/A                                     | Landing Curb? (Y/N)   | No     | No   | DWS Offset (in)             | 7.0  |
| N/A                                     | Shared Landing?       | N/A    |      |                             |      |
| Yes                                     | Gutter Ponding?       | No     | Yes  | Gutter Slope (%)            | 0.7  |
| Yes                                     | Gutter Lip Ht (in)    | 0.0    | Yes  | Gutter X Slope (%)          | 0.0  |
| N/A                                     | Painted X Walk1?      | No     | N/A  | Painted X Walk2?            | No   |
|                                         | X Walk 1 Direction    | To S   |      | X Walk 2 Direction          | To E |
| N/A                                     | X Walk 1 Width (in)   | N/A    | N/A  | X Walk 2 Width (in)         | N/A  |
|                                         | X Walk 1 Slope (%)    | 1.9    |      | X Walk 2 Slope (%)          | 3.4  |
|                                         | X Walk 1 X Slope (%)  | 2.4    |      | X Walk 2 X Slope (%)        | 2.2  |
| N/A                                     | Ramp inside XWalk1?   | N/A    | N/A  | Ramp inside XWalk2?         | N/A  |
|                                         | Road Slope (%)        | 0.4    | N/A  | Clear Space?                | Yes  |
|                                         | Road X Slope (%)      | 3.6    | N/A  | Clear Space to XWalk (in)   | N/A  |
| Yes                                     | Any Obstructions?     | No     | Yes  | Storm Grate/Utility Hazard? | No   |
|                                         | Obstruction Type      |        |      | Storm Grate/Utility Type    |      |
|                                         |                       | N/A    |      |                             | N/A  |
|                                         |                       |        | Yes  | Surface Condition? (G/P)    | Good |
|                                         |                       |        |      |                             |      |