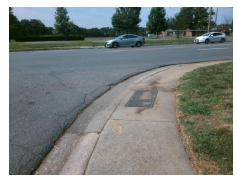

Surveyor Notes:
N/A

PROW/ADA:
R304.2.1, R304.2.2-Perp, R304.3.2-Para, R304.5.3, R305.1.4, R305.2

Total Cost: \$ 3200.00

| Field Measurements/Component Compliance |                       |        |      |                             |      |
|-----------------------------------------|-----------------------|--------|------|-----------------------------|------|
| Compliance Description Da               |                       | Data   | Comp | oliance Description         | Data |
| N/A                                     | Ramp Length (in)      | 49.0   | Yes  | Ramp Slope (%)              | 6.1  |
| Yes                                     | Ramp Width (in)       | 84.0   | Yes  | Ramp XSlope (%)             | 1.6  |
| N/A                                     | Flare Type LT         | Sloped | N/A  | Flare Type RT               | N/A  |
| N/A                                     | Flare Slope LT (%)    | 3.5    | Yes  | Flare Slope RT (%)          | 1.9  |
| N/A                                     | Flare Traversable LT? | Yes    | N/A  | Flare Traversable RT?       | Yes  |
| No                                      | Landing Length (in)   | N/A    | Yes  | DWS Provided?               | Yes  |
| No                                      | Landing Width (in)    | N/A    | Yes  | DWS Contrast?               | Yes  |
| No                                      | Landing Slope (%)     | N/A    | Yes  | DWS Length (in)             | 24.0 |
| No                                      | Landing X Slope (%)   | N/A    | No   | DWS Full Width?             | No   |
| N/A                                     | Landing Curb? (Y/N)   | No     | No   | DWS Offset (in)             | 7.0  |
| N/A                                     | Shared Landing?       | N/A    |      |                             |      |
| Yes                                     | Gutter Ponding?       | No     | Yes  | Gutter Slope (%)            | 0.7  |
| Yes                                     | Gutter Lip Ht (in)    | 0.0    | Yes  | Gutter X Slope (%)          | 0.0  |
| N/A                                     | Painted X Walk1?      | No     | N/A  | Painted X Walk2?            | No   |
|                                         | X Walk 1 Direction    | To S   |      | X Walk 2 Direction          | To E |
| N/A                                     | X Walk 1 Width (in)   | N/A    | N/A  | X Walk 2 Width (in)         | N/A  |
|                                         | X Walk 1 Slope (%)    | 1.9    |      | X Walk 2 Slope (%)          | 3.4  |
|                                         | X Walk 1 X Slope (%)  | 2.4    |      | X Walk 2 X Slope (%)        | 2.2  |
| N/A                                     | Ramp inside XWalk1?   | N/A    | N/A  | Ramp inside XWalk2?         | N/A  |
|                                         | Road Slope (%)        | 0.4    | N/A  | Clear Space?                | Yes  |
|                                         | Road X Slope (%)      | 3.6    | N/A  | Clear Space to XWalk (in)   | N/A  |
| Yes                                     | Any Obstructions?     | No     | Yes  | Storm Grate/Utility Hazard? | No   |
|                                         | Obstruction Type      |        |      | Storm Grate/Utility Type    |      |
|                                         |                       | N/A    |      |                             | N/A  |
|                                         |                       |        | Yes  | Surface Condition? (G/P)    | Good |
|                                         |                       |        |      |                             |      |