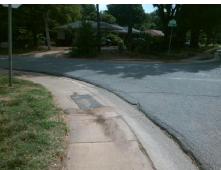

Surveyor Notes:
N/A

PROW/ADA:
R304.2.1, R304.2.2-Perp, R304.3.2-Para, R304.5.3, R305.1.4, R305.2

Total Cost: \$ 3200.00

| Field Measurements/Component Compliance |                       |        |      |                             |      |
|-----------------------------------------|-----------------------|--------|------|-----------------------------|------|
| Compliance Description Da               |                       | Data   | Comp | oliance Description         | Data |
| N/A                                     | Ramp Length (in)      | 49.0   | Yes  | Ramp Slope (%)              | 6.1  |
| Yes                                     | Ramp Width (in)       | 84.0   | Yes  | Ramp XSlope (%)             | 1.6  |
| N/A                                     | Flare Type LT         | Sloped | N/A  | Flare Type RT               | N/A  |
| N/A                                     | Flare Slope LT (%)    | 3.5    | Yes  | Flare Slope RT (%)          | 1.9  |
| N/A                                     | Flare Traversable LT? | Yes    | N/A  | Flare Traversable RT?       | Yes  |
| No                                      | Landing Length (in)   | N/A    | Yes  | DWS Provided?               | Yes  |
| No                                      | Landing Width (in)    | N/A    | Yes  | DWS Contrast?               | Yes  |
| No                                      | Landing Slope (%)     | N/A    | Yes  | DWS Length (in)             | 24.0 |
| No                                      | Landing X Slope (%)   | N/A    | No   | DWS Full Width?             | No   |
| N/A                                     | Landing Curb? (Y/N)   | No     | No   | DWS Offset (in)             | 7.0  |
| N/A                                     | Shared Landing?       | N/A    |      |                             |      |
| Yes                                     | Gutter Ponding?       | No     | Yes  | Gutter Slope (%)            | 0.7  |
| Yes                                     | Gutter Lip Ht (in)    | 0.0    | Yes  | Gutter X Slope (%)          | 0.0  |
| N/A                                     | Painted X Walk1?      | No     | N/A  | Painted X Walk2?            | No   |
|                                         | X Walk 1 Direction    | To S   |      | X Walk 2 Direction          | To E |
| N/A                                     | X Walk 1 Width (in)   | N/A    | N/A  | X Walk 2 Width (in)         | N/A  |
|                                         | X Walk 1 Slope (%)    | 1.9    |      | X Walk 2 Slope (%)          | 3.4  |
|                                         | X Walk 1 X Slope (%)  | 2.4    |      | X Walk 2 X Slope (%)        | 2.2  |
| N/A                                     | Ramp inside XWalk1?   | N/A    | N/A  | Ramp inside XWalk2?         | N/A  |
|                                         | Road Slope (%)        | 0.4    | N/A  | Clear Space?                | Yes  |
|                                         | Road X Slope (%)      | 3.6    | N/A  | Clear Space to XWalk (in)   | N/A  |
| Yes                                     | Any Obstructions?     | No     | Yes  | Storm Grate/Utility Hazard? | No   |
|                                         | Obstruction Type      |        |      | Storm Grate/Utility Type    |      |
|                                         |                       | N/A    |      |                             | N/A  |
|                                         |                       |        | Yes  | Surface Condition? (G/P)    | Good |
|                                         |                       |        |      |                             |      |