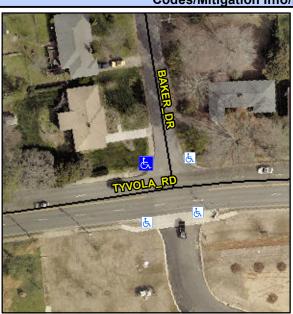

## Access Compliance Report Public Rights-of-Way (Curb Ramps)

Intersection ID: 18951 Main Street: BAKER\_DR Cross Street: TYVOLA\_RD Location: NW

ADA ID: FB310D073A8E Ramp Type: PerpDiag Initial Pass/Fail: Pass Overall Compliance: No Severity Score: 12.5

**Codes/Mitigation Info/Possible Solution** 

Possible Solutions:

Field Measurements/Component Compliance

Street 1 Name
Stop Condition-Street 2
Street 2 Name
Stop Condition-Street 1

TYVOLA RD None BAKER DR StopSign Remove & Replace Curb Ramp With Two New Directional Ramps or Equivalent.