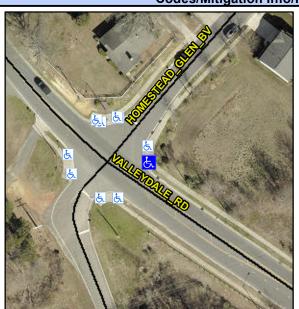

N/A

Good 18.1

Intersection ID: 45882 Main Street: HOMESTEAD\_GLEN\_BV Cross Street: VALLEYDALE\_RD Location: E

ADA ID: FB339D1571BC Ramp Type: Combination1 Initial Pass/Fail: Fail Overall Compliance: No Severity Score: 13.75