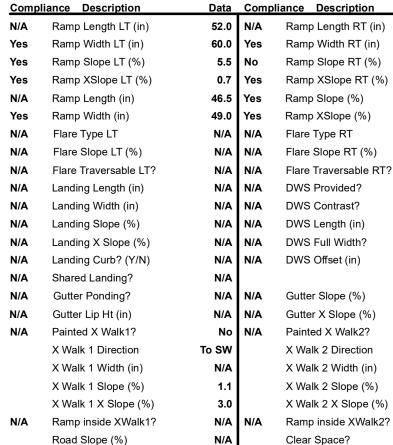

## Access Compliance Report Public Rights-of-Way (Curb Ramps)

Data

46.0

60.0

11.9

0.2

2.9

2.8

N/A

Good 18.1

Intersection ID: 45882 Main Street: HOMESTEAD\_GLEN\_BV Cross Street: VALLEYDALE\_RD Location: E

ADA ID: FB339D1571BC Ramp Type: Combination1 Initial Pass/Fail: Fail Overall Compliance: No Severity Score: 13.75

N/A

N/A

Yes

Clear Space to XWalk (in)

Storm Grate/Utility Hazard?

Storm Grate/Utility Type

Surface Condition? (G/P)

Any Obstruction?

**Obstruction Type** 

Curb Slope (%)

1800.00