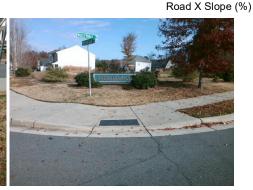

N/A

Good 18.1

Intersection ID: 45882 Main Street: HOMESTEAD\_GLEN\_BV Cross Street: VALLEYDALE\_RD Location: E

ADA ID: FB339D1571BC Ramp Type: Combination1 Initial Pass/Fail: Fail Overall Compliance: No Severity Score: 13.75

## Field Measurements/Component Compliance

Street 1 Name

Stop Condition-Street 1

Street 2 Name

N/A

Stop Condition-Street 2

N/A

Possible Solutions:

Remove & Replace Entire Ramp.

Surveyor Notes:

RP < 5%

PROW/ADA:

Not Found, R304.3.2

Total Cost:

N/A

N/A

N/A

N/A

Yes

Clear Space to XWalk (in)

Storm Grate/Utility Hazard?

Storm Grate/Utility Type

Surface Condition? (G/P)

Any Obstruction?

**Obstruction Type** 

Curb Slope (%)

1800.00