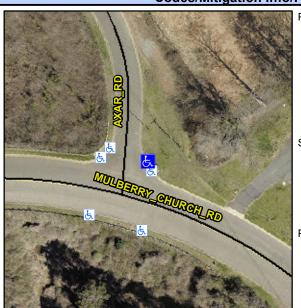

## **Access Compliance Report Public Rights-of-Way** (Curb Ramps)

Intersection ID: 11266 Main Street: AXAR RD Cross Street: MULBERRY CHURCH RD Location: NE ADA ID: FB39D1F71EC1 Ramp Type: Perp Initial Pass/Fail: Fail **Overall Compliance: No** Severity Score: 21.25

## Field Measurements/Component Compliance

AXAR RD Street 1 Name Stop Condition-Street 2 StopSign N/A Street 2 Name Stop Condition-Street 1 N/A

| Possible Solutions:           |  |
|-------------------------------|--|
| Remove & Replace Entire Ramp. |  |
|                               |  |
|                               |  |
|                               |  |
| Surveyor Notes:               |  |
| N/A                           |  |
|                               |  |
|                               |  |
| PROW/ADA:                     |  |
| Not Found, R304.5.1, R304.2.2 |  |
|                               |  |
|                               |  |
|                               |  |
|                               |  |
|                               |  |