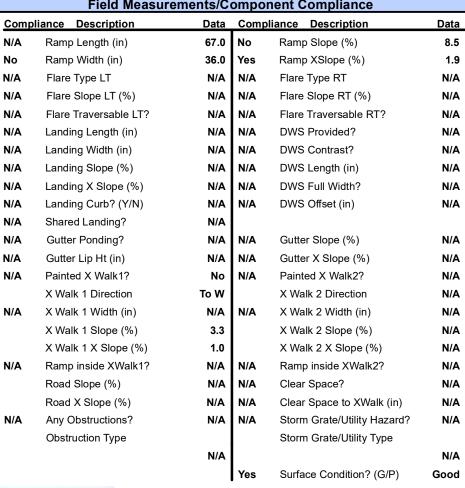

## Field Measurements/Component Compliance

AXAR RD Street 1 Name Stop Condition-Street 2 StopSign N/A Street 2 Name Stop Condition-Street 1 N/A

| Possible Solutions:           |  |
|-------------------------------|--|
| Remove & Replace Entire Ramp. |  |
|                               |  |
|                               |  |
|                               |  |
| Surveyor Notes:               |  |
| N/A                           |  |
|                               |  |
|                               |  |
| PROW/ADA:                     |  |
| Not Found, R304.5.1, R304.2.2 |  |
|                               |  |
|                               |  |
|                               |  |
|                               |  |
|                               |  |