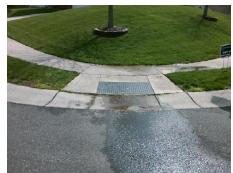

## Access Compliance Report Public Rights-of-Way (Curb Ramps)

Intersection ID: 25199 Main Street: DONNEGAL\_FARM\_RD Cross Street: BRIDLE\_BROOK\_WY Location: SE

ADA ID: FB3C91A8E996 Ramp Type: PerpDiag Initial Pass/Fail: Fail Overall Compliance: No Severity Score: 12.5

Surveyor Notes:

N/A

PROW/ADA:

Not Found, R304.2.2

Total Cost: \$ 3200.00

| Field Measurements/Component Compliance |                       |      |      |                             |      |
|-----------------------------------------|-----------------------|------|------|-----------------------------|------|
| Compliance Description                  |                       | Data | Comp | liance Description          | Data |
| N/A                                     | Ramp Length (in)      | 47.0 | No   | Ramp Slope (%)              | 9.2  |
| Yes                                     | Ramp Width (in)       | 48.0 | Yes  | Ramp XSlope (%)             | 0.5  |
| N/A                                     | Flare Type LT         | N/A  | N/A  | Flare Type RT               | N/A  |
| N/A                                     | Flare Slope LT (%)    | N/A  | N/A  | Flare Slope RT (%)          | N/A  |
| N/A                                     | Flare Traversable LT? | N/A  | N/A  | Flare Traversable RT?       | N/A  |
| N/A                                     | Landing Length (in)   | N/A  | N/A  | DWS Provided?               | N/A  |
| N/A                                     | Landing Width (in)    | N/A  | N/A  | DWS Contrast?               | N/A  |
| N/A                                     | Landing Slope (%)     | N/A  | N/A  | DWS Length (in)             | N/A  |
| N/A                                     | Landing X Slope (%)   | N/A  | N/A  | DWS Full Width?             | N/A  |
| N/A                                     | Landing Curb? (Y/N)   | N/A  | N/A  | DWS Offset (in)             | N/A  |
| N/A                                     | Shared Landing?       | N/A  |      |                             |      |
| N/A                                     | Gutter Ponding?       | N/A  | N/A  | Gutter Slope (%)            | N/A  |
| N/A                                     | Gutter Lip Ht (in)    | N/A  | N/A  | Gutter X Slope (%)          | N/A  |
| N/A                                     | Painted X Walk1?      | No   | N/A  | Painted X Walk2?            | No   |
|                                         | X Walk 1 Direction    | To N |      | X Walk 2 Direction          | To W |
| N/A                                     | X Walk 1 Width (in)   | N/A  | N/A  | X Walk 2 Width (in)         | N/A  |
|                                         | X Walk 1 Slope (%)    | 0.4  |      | X Walk 2 Slope (%)          | 3.4  |
|                                         | X Walk 1 X Slope (%)  | 4.4  |      | X Walk 2 X Slope (%)        | 0.9  |
| N/A                                     | Ramp inside XWalk1?   | N/A  | N/A  | Ramp inside XWalk2?         | N/A  |
|                                         | Road Slope (%)        | 0.5  | N/A  | Clear Space?                | N/A  |
|                                         | Road X Slope (%)      | 4.0  | N/A  | Clear Space to XWalk (in)   | N/A  |
| N/A                                     | Any Obstructions?     | N/A  | N/A  | Storm Grate/Utility Hazard? | N/A  |
|                                         | Obstruction Type      |      |      | Storm Grate/Utility Type    |      |
|                                         |                       | N/A  |      |                             | N/A  |
|                                         |                       |      | Yes  | Surface Condition? (G/P)    | Good |
|                                         |                       |      |      |                             |      |