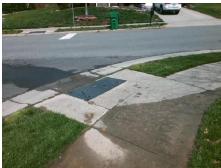

## Access Compliance Report Public Rights-of-Way (Curb Ramps)

Intersection ID: 25199 Main Street: DONNEGAL\_FARM\_RD Cross Street: BRIDLE\_BROOK\_WY Location: SE

ADA ID: FB3C91A8E996 Ramp Type: PerpDiag Initial Pass/Fail: Fail Overall Compliance: No Severity Score: 12.5

Surveyor Notes:

N/A

PROW/ADA:

Not Found, R304.2.2

Total Cost: \$ 3200.00

| Field Measurements/Component Compliance |                       |      |      |                             |      |
|-----------------------------------------|-----------------------|------|------|-----------------------------|------|
| Compliance Description                  |                       | Data | Comp | liance Description          | Data |
| N/A                                     | Ramp Length (in)      | 47.0 | No   | Ramp Slope (%)              | 9.2  |
| Yes                                     | Ramp Width (in)       | 48.0 | Yes  | Ramp XSlope (%)             | 0.5  |
| N/A                                     | Flare Type LT         | N/A  | N/A  | Flare Type RT               | N/A  |
| N/A                                     | Flare Slope LT (%)    | N/A  | N/A  | Flare Slope RT (%)          | N/A  |
| N/A                                     | Flare Traversable LT? | N/A  | N/A  | Flare Traversable RT?       | N/A  |
| N/A                                     | Landing Length (in)   | N/A  | N/A  | DWS Provided?               | N/A  |
| N/A                                     | Landing Width (in)    | N/A  | N/A  | DWS Contrast?               | N/A  |
| N/A                                     | Landing Slope (%)     | N/A  | N/A  | DWS Length (in)             | N/A  |
| N/A                                     | Landing X Slope (%)   | N/A  | N/A  | DWS Full Width?             | N/A  |
| N/A                                     | Landing Curb? (Y/N)   | N/A  | N/A  | DWS Offset (in)             | N/A  |
| N/A                                     | Shared Landing?       | N/A  |      |                             |      |
| N/A                                     | Gutter Ponding?       | N/A  | N/A  | Gutter Slope (%)            | N/A  |
| N/A                                     | Gutter Lip Ht (in)    | N/A  | N/A  | Gutter X Slope (%)          | N/A  |
| N/A                                     | Painted X Walk1?      | No   | N/A  | Painted X Walk2?            | No   |
|                                         | X Walk 1 Direction    | To N |      | X Walk 2 Direction          | To W |
| N/A                                     | X Walk 1 Width (in)   | N/A  | N/A  | X Walk 2 Width (in)         | N/A  |
|                                         | X Walk 1 Slope (%)    | 0.4  |      | X Walk 2 Slope (%)          | 3.4  |
|                                         | X Walk 1 X Slope (%)  | 4.4  |      | X Walk 2 X Slope (%)        | 0.9  |
| N/A                                     | Ramp inside XWalk1?   | N/A  | N/A  | Ramp inside XWalk2?         | N/A  |
|                                         | Road Slope (%)        | 0.5  | N/A  | Clear Space?                | N/A  |
|                                         | Road X Slope (%)      | 4.0  | N/A  | Clear Space to XWalk (in)   | N/A  |
| N/A                                     | Any Obstructions?     | N/A  | N/A  | Storm Grate/Utility Hazard? | N/A  |
|                                         | Obstruction Type      |      |      | Storm Grate/Utility Type    |      |
|                                         |                       | N/A  |      |                             | N/A  |
|                                         |                       |      | Yes  | Surface Condition? (G/P)    | Good |
|                                         |                       |      |      |                             |      |