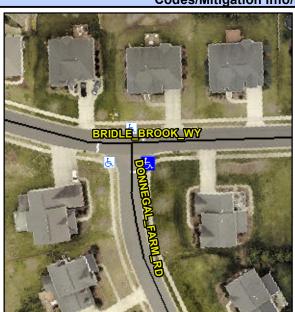

## Access Compliance Report Public Rights-of-Way (Curb Ramps)

Intersection ID: 25199 Main Street: DONNEGAL\_FARM\_RD Cross Street: BRIDLE\_BROOK\_WY Location: SE

ADA ID: FB3C91A8E996 Ramp Type: PerpDiag Initial Pass/Fail: Fail Overall Compliance: No Severity Score: 12.5

## Field Measurements/Component Compliance

Street 1 Name
Stop Condition-Street 2
Street 2 Name
Stop Condition-Street 1

BRIDLE BROOK WY StopSign DONNEGAL FARM RD StopSign Possible Solutions:

Remove & Replace Curb Ramp With
Two New Directional Ramps or
Equivalent.