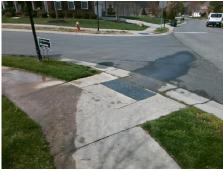

## Access Compliance Report Public Rights-of-Way (Curb Ramps)

Intersection ID: 25199 Main Street: DONNEGAL\_FARM\_RD Cross Street: BRIDLE\_BROOK\_WY Location: SE

ADA ID: FB3C91A8E996 Ramp Type: PerpDiag Initial Pass/Fail: Fail Overall Compliance: No Severity Score: 12.5

Surveyor Notes:

N/A

PROW/ADA:

Not Found, R304.2.2

Total Cost: \$ 3200.00

| Field Measurements/Component Compliance |                       |      |      |                             |      |
|-----------------------------------------|-----------------------|------|------|-----------------------------|------|
| Compliance Description                  |                       | Data | Comp | liance Description          | Data |
| N/A                                     | Ramp Length (in)      | 47.0 | No   | Ramp Slope (%)              | 9.2  |
| Yes                                     | Ramp Width (in)       | 48.0 | Yes  | Ramp XSlope (%)             | 0.5  |
| N/A                                     | Flare Type LT         | N/A  | N/A  | Flare Type RT               | N/A  |
| N/A                                     | Flare Slope LT (%)    | N/A  | N/A  | Flare Slope RT (%)          | N/A  |
| N/A                                     | Flare Traversable LT? | N/A  | N/A  | Flare Traversable RT?       | N/A  |
| N/A                                     | Landing Length (in)   | N/A  | N/A  | DWS Provided?               | N/A  |
| N/A                                     | Landing Width (in)    | N/A  | N/A  | DWS Contrast?               | N/A  |
| N/A                                     | Landing Slope (%)     | N/A  | N/A  | DWS Length (in)             | N/A  |
| N/A                                     | Landing X Slope (%)   | N/A  | N/A  | DWS Full Width?             | N/A  |
| N/A                                     | Landing Curb? (Y/N)   | N/A  | N/A  | DWS Offset (in)             | N/A  |
| N/A                                     | Shared Landing?       | N/A  |      |                             |      |
| N/A                                     | Gutter Ponding?       | N/A  | N/A  | Gutter Slope (%)            | N/A  |
| N/A                                     | Gutter Lip Ht (in)    | N/A  | N/A  | Gutter X Slope (%)          | N/A  |
| N/A                                     | Painted X Walk1?      | No   | N/A  | Painted X Walk2?            | No   |
|                                         | X Walk 1 Direction    | To N |      | X Walk 2 Direction          | To W |
| N/A                                     | X Walk 1 Width (in)   | N/A  | N/A  | X Walk 2 Width (in)         | N/A  |
|                                         | X Walk 1 Slope (%)    | 0.4  |      | X Walk 2 Slope (%)          | 3.4  |
|                                         | X Walk 1 X Slope (%)  | 4.4  |      | X Walk 2 X Slope (%)        | 0.9  |
| N/A                                     | Ramp inside XWalk1?   | N/A  | N/A  | Ramp inside XWalk2?         | N/A  |
|                                         | Road Slope (%)        | 0.5  | N/A  | Clear Space?                | N/A  |
|                                         | Road X Slope (%)      | 4.0  | N/A  | Clear Space to XWalk (in)   | N/A  |
| N/A                                     | Any Obstructions?     | N/A  | N/A  | Storm Grate/Utility Hazard? | N/A  |
|                                         | Obstruction Type      |      |      | Storm Grate/Utility Type    |      |
|                                         |                       | N/A  |      |                             | N/A  |
|                                         |                       |      | Yes  | Surface Condition? (G/P)    | Good |
|                                         |                       |      |      |                             |      |