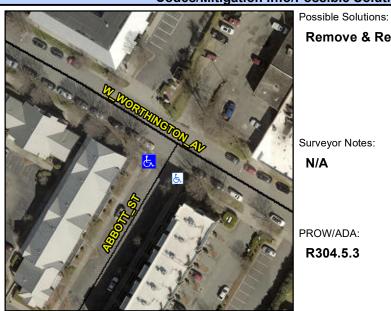

## **Access Compliance Report Public Rights-of-Way** (Curb Ramps)

Intersection ID: 43886 Main Street: ABBOTT ST Cross Street: W\_WORTHINGTON\_AV Location: SW ADA ID: FB41E5595320 Ramp Type: Directional1 Initial Pass/Fail: Fail **Overall Compliance: No Severity Score:** 1.25

**Codes/Mitigation Info/Possible Solution** 

## Field Measurements/Component Compliance

**ABBOTT ST** Street 1 Name Stop Condition-Street 1 StopSign Street 2 Name N/A Stop Condition-Street 2 N/A

Remove & Replace Entire Ramp. Surveyor Notes: N/A PROW/ADA: R304.5.3