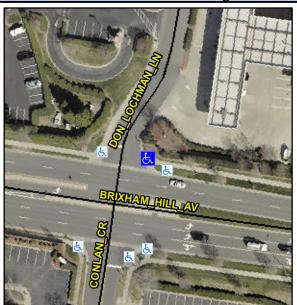

## **Access Compliance Report Public Rights-of-Way** (Curb Ramps)

Data

7.6

7.9

N/A

Good

Main Street: CONLAN\_CR Cross Street: BRIXHAM HILL AV Intersection ID: 27388 Location: NE **Overall Compliance: No** ADA ID: FB424752D314 Ramp Type: Perp Initial Pass/Fail: Fail Severity Score: 33.75

Flare Traversable LT?

| Street 1 Name           | CONLAN CR |
|-------------------------|-----------|
| Stop Condition-Street 2 | StopSign  |
| Street 2 Name           | N/A       |
| Stop Condition-Street 1 | N/A       |