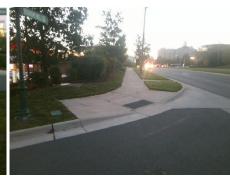

## **Access Compliance Report Public Rights-of-Way** (Curb Ramps)

Data

7.6

7.9

N/A

Good

Main Street: CONLAN\_CR Cross Street: BRIXHAM HILL AV Intersection ID: 27388 Location: NE **Overall Compliance: No** ADA ID: FB424752D314 Ramp Type: Perp Initial Pass/Fail: Fail Severity Score: 33.75

| ossible Solution              |      | Field Me             |  |  |
|-------------------------------|------|----------------------|--|--|
| Possible Solutions:           | Comp | iance Description    |  |  |
| Remove & Replace Entire Ramp. | N/A  | Ramp Length (in)     |  |  |
| ·                             | No   | Ramp Width (in)      |  |  |
|                               | N/A  | Flare Type LT        |  |  |
|                               | N/A  | Flare Slope LT (%)   |  |  |
|                               | N/A  | Flare Traversable LT |  |  |
|                               | N/A  | Landing Length (in)  |  |  |
| Surveyor Notes:               | N/A  | Landing Width (in)   |  |  |
| N/A                           | N/A  | Landing Slope (%)    |  |  |
|                               | N/A  | Landing X Slope (%   |  |  |
|                               | N/A  | Landing Curb? (Y/N   |  |  |
|                               | N/A  | Shared Landing?      |  |  |
| PROW/ADA:                     | N/A  | Gutter Ponding?      |  |  |
| R304.5.1, R304.5.3            | N/A  | Gutter Lip Ht (in)   |  |  |
|                               | N/A  | Painted X Walk1?     |  |  |
|                               |      | X Walk 1 Direction   |  |  |
|                               | N/A  | X Walk 1 Width (in)  |  |  |
|                               |      | X Walk 1 Slope (%)   |  |  |
|                               |      | X Walk 1 X Slope (%  |  |  |
|                               | N/A  | Ramp inside XWalk    |  |  |
|                               |      | Road Slope (%)       |  |  |
|                               |      |                      |  |  |