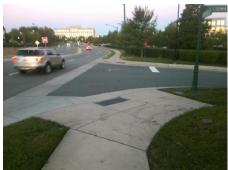

## **Access Compliance Report Public Rights-of-Way** (Curb Ramps)

Data

7.6

7.9

N/A

Good

Main Street: CONLAN\_CR Cross Street: BRIXHAM HILL AV Intersection ID: 27388 Location: NE **Overall Compliance: No** ADA ID: FB424752D314 Ramp Type: Perp Initial Pass/Fail: Fail Severity Score: 33.75

| ossible Solution              |      | Field Me             |  |  |
|-------------------------------|------|----------------------|--|--|
| Possible Solutions:           | Comp | iance Description    |  |  |
| Remove & Replace Entire Ramp. | N/A  | Ramp Length (in)     |  |  |
| ·                             | No   | Ramp Width (in)      |  |  |
|                               | N/A  | Flare Type LT        |  |  |
|                               | N/A  | Flare Slope LT (%)   |  |  |
|                               | N/A  | Flare Traversable LT |  |  |
|                               | N/A  | Landing Length (in)  |  |  |
| Surveyor Notes:               | N/A  | Landing Width (in)   |  |  |
| N/A                           | N/A  | Landing Slope (%)    |  |  |
|                               | N/A  | Landing X Slope (%   |  |  |
|                               | N/A  | Landing Curb? (Y/N   |  |  |
|                               | N/A  | Shared Landing?      |  |  |
| PROW/ADA:                     | N/A  | Gutter Ponding?      |  |  |
| R304.5.1, R304.5.3            | N/A  | Gutter Lip Ht (in)   |  |  |
|                               | N/A  | Painted X Walk1?     |  |  |
|                               |      | X Walk 1 Direction   |  |  |
|                               | N/A  | X Walk 1 Width (in)  |  |  |
|                               |      | X Walk 1 Slope (%)   |  |  |
|                               |      | X Walk 1 X Slope (%  |  |  |
|                               | N/A  | Ramp inside XWalk    |  |  |
|                               |      | Road Slope (%)       |  |  |
|                               |      |                      |  |  |