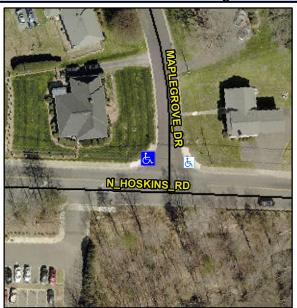

## Access Compliance Report Public Rights-of-Way (Curb Ramps)

Intersection ID: 7381 Main Street: MAPLEGROVE\_DR Cross Street: N\_HOSKINS\_RD Location: NW

ADA ID: FB42BC28E3EE Ramp Type: Perp Initial Pass/Fail: Fail Overall Compliance: No Severity Score: 46.25