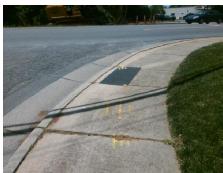

## Access Compliance Report Public Rights-of-Way (Curb Ramps)

Intersection ID: 7381 Main Street: MAPLEGROVE\_DR Cross Street: N\_HOSKINS\_RD Location: NW

ADA ID: FB42BC28E3EE Ramp Type: Perp Initial Pass/Fail: Fail Overall Compliance: No Severity Score: 46.25

## **Codes/Mitigation Info/Possible Solution**

| Street 1 Name           | MAPLEGROVE DR |
|-------------------------|---------------|
| Stop Condition-Street 2 | StopSign      |
| Street 2 Name           | N/A           |
| Stop Condition-Street 1 | N/A           |

| Possible Solutions:            | Co  |
|--------------------------------|-----|
| Remove & Replace Entire Ramp.  |     |
|                                | No  |
|                                | N/A |
|                                | N/A |
|                                | N/  |
|                                | N/A |
| Surveyor Notes:                | N/A |
| N/A                            | N/A |
|                                | N/A |
|                                | N/A |
|                                | N/A |
| PROW/ADA:                      | N/A |
| Not Found, R304.5.1, R304.2.2, | N/A |
| R304.5.3                       | N/  |
|                                | N/A |
|                                | N/  |

|  | - |  |  |
|--|---|--|--|
|  |   |  |  |

Total Cost:

1850.00

| Field Measurements/Component Compliance |                       |       |      |                             |      |  |  |  |
|-----------------------------------------|-----------------------|-------|------|-----------------------------|------|--|--|--|
| Comp                                    | liance Description    | Data  | Comp | liance Description          | Data |  |  |  |
| N/A                                     | Ramp Length (in)      | 59.5  | No   | Ramp Slope (%)              | 8.7  |  |  |  |
| No                                      | Ramp Width (in)       | 37.0  | No   | Ramp XSlope (%)             | 8.7  |  |  |  |
| N/A                                     | Flare Type LT         | N/A   | N/A  | Flare Type RT               | N/A  |  |  |  |
| N/A                                     | Flare Slope LT (%)    | N/A   | N/A  | Flare Slope RT (%)          | N/A  |  |  |  |
| N/A                                     | Flare Traversable LT? | N/A   | N/A  | Flare Traversable RT?       | N/A  |  |  |  |
| N/A                                     | Landing Length (in)   | N/A   | N/A  | DWS Provided?               | N/A  |  |  |  |
| N/A                                     | Landing Width (in)    | N/A   | N/A  | DWS Contrast?               | N/A  |  |  |  |
| N/A                                     | Landing Slope (%)     | N/A   | N/A  | DWS Length (in)             | N/A  |  |  |  |
| N/A                                     | Landing X Slope (%)   | N/A   | N/A  | DWS Full Width?             | N/A  |  |  |  |
| N/A                                     | Landing Curb? (Y/N)   | N/A   | N/A  | DWS Offset (in)             | N/A  |  |  |  |
| N/A                                     | Shared Landing?       | N/A   |      |                             |      |  |  |  |
| N/A                                     | Gutter Ponding?       | N/A   | N/A  | Gutter Slope (%)            | N/A  |  |  |  |
| N/A                                     | Gutter Lip Ht (in)    | N/A   | N/A  | Gutter X Slope (%)          | N/A  |  |  |  |
| N/A                                     | Painted X Walk1?      | No    | N/A  | Painted X Walk2?            | N/A  |  |  |  |
|                                         | X Walk 1 Direction    | To SE |      | X Walk 2 Direction          | N/A  |  |  |  |
| N/A                                     | X Walk 1 Width (in)   | N/A   | N/A  | X Walk 2 Width (in)         | N/A  |  |  |  |
|                                         | X Walk 1 Slope (%)    | 6.3   |      | X Walk 2 Slope (%)          | N/A  |  |  |  |
|                                         | X Walk 1 X Slope (%)  | 6.7   |      | X Walk 2 X Slope (%)        | N/A  |  |  |  |
| N/A                                     | Ramp inside XWalk1?   | N/A   | N/A  | Ramp inside XWalk2?         | N/A  |  |  |  |
|                                         | Road Slope (%)        | N/A   | N/A  | Clear Space?                | N/A  |  |  |  |
|                                         | Road X Slope (%)      | N/A   | N/A  | Clear Space to XWalk (in)   | N/A  |  |  |  |
| N/A                                     | Any Obstructions?     | N/A   | N/A  | Storm Grate/Utility Hazard? | N/A  |  |  |  |
|                                         | Obstruction Type      |       |      | Storm Grate/Utility Type    |      |  |  |  |
|                                         |                       | N/A   |      |                             | N/A  |  |  |  |
|                                         |                       |       | Yes  | Surface Condition? (G/P)    | Good |  |  |  |