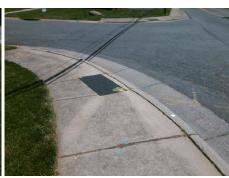

## Access Compliance Report Public Rights-of-Way (Curb Ramps)

Intersection ID: 7381 Main Street: MAPLEGROVE\_DR Cross Street: N\_HOSKINS\_RD Location: NW

ADA ID: FB42BC28E3EE Ramp Type: Perp Initial Pass/Fail: Fail Overall Compliance: No Severity Score: 46.25

## **Codes/Mitigation Info/Possible Solution**

| Street 1 Name           | MAPLEGROVE DR |
|-------------------------|---------------|
| Stop Condition-Street 2 | StopSign      |
| Street 2 Name           | N/A           |
| Stop Condition-Street 1 | N/A           |

| Possible Solutions:            | Co  |
|--------------------------------|-----|
| Remove & Replace Entire Ramp.  |     |
|                                | No  |
|                                | N/A |
|                                | N/A |
|                                | N/  |
|                                | N/A |
| Surveyor Notes:                | N/A |
| N/A                            | N/A |
|                                | N/A |
|                                | N/A |
|                                | N/A |
| PROW/ADA:                      | N/A |
| Not Found, R304.5.1, R304.2.2, | N/A |
| R304.5.3                       | N/  |
|                                | N/A |
|                                | N/  |

|  | - |  |  |
|--|---|--|--|
|  |   |  |  |

Total Cost:

1850.00

| Field Measurements/Component Compliance |                       |       |      |                             |      |  |  |  |
|-----------------------------------------|-----------------------|-------|------|-----------------------------|------|--|--|--|
| Comp                                    | liance Description    | Data  | Comp | liance Description          | Data |  |  |  |
| N/A                                     | Ramp Length (in)      | 59.5  | No   | Ramp Slope (%)              | 8.7  |  |  |  |
| No                                      | Ramp Width (in)       | 37.0  | No   | Ramp XSlope (%)             | 8.7  |  |  |  |
| N/A                                     | Flare Type LT         | N/A   | N/A  | Flare Type RT               | N/A  |  |  |  |
| N/A                                     | Flare Slope LT (%)    | N/A   | N/A  | Flare Slope RT (%)          | N/A  |  |  |  |
| N/A                                     | Flare Traversable LT? | N/A   | N/A  | Flare Traversable RT?       | N/A  |  |  |  |
| N/A                                     | Landing Length (in)   | N/A   | N/A  | DWS Provided?               | N/A  |  |  |  |
| N/A                                     | Landing Width (in)    | N/A   | N/A  | DWS Contrast?               | N/A  |  |  |  |
| N/A                                     | Landing Slope (%)     | N/A   | N/A  | DWS Length (in)             | N/A  |  |  |  |
| N/A                                     | Landing X Slope (%)   | N/A   | N/A  | DWS Full Width?             | N/A  |  |  |  |
| N/A                                     | Landing Curb? (Y/N)   | N/A   | N/A  | DWS Offset (in)             | N/A  |  |  |  |
| N/A                                     | Shared Landing?       | N/A   |      |                             |      |  |  |  |
| N/A                                     | Gutter Ponding?       | N/A   | N/A  | Gutter Slope (%)            | N/A  |  |  |  |
| N/A                                     | Gutter Lip Ht (in)    | N/A   | N/A  | Gutter X Slope (%)          | N/A  |  |  |  |
| N/A                                     | Painted X Walk1?      | No    | N/A  | Painted X Walk2?            | N/A  |  |  |  |
|                                         | X Walk 1 Direction    | To SE |      | X Walk 2 Direction          | N/A  |  |  |  |
| N/A                                     | X Walk 1 Width (in)   | N/A   | N/A  | X Walk 2 Width (in)         | N/A  |  |  |  |
|                                         | X Walk 1 Slope (%)    | 6.3   |      | X Walk 2 Slope (%)          | N/A  |  |  |  |
|                                         | X Walk 1 X Slope (%)  | 6.7   |      | X Walk 2 X Slope (%)        | N/A  |  |  |  |
| N/A                                     | Ramp inside XWalk1?   | N/A   | N/A  | Ramp inside XWalk2?         | N/A  |  |  |  |
|                                         | Road Slope (%)        | N/A   | N/A  | Clear Space?                | N/A  |  |  |  |
|                                         | Road X Slope (%)      | N/A   | N/A  | Clear Space to XWalk (in)   | N/A  |  |  |  |
| N/A                                     | Any Obstructions?     | N/A   | N/A  | Storm Grate/Utility Hazard? | N/A  |  |  |  |
|                                         | Obstruction Type      |       |      | Storm Grate/Utility Type    |      |  |  |  |
|                                         |                       | N/A   |      |                             | N/A  |  |  |  |
|                                         |                       |       | Yes  | Surface Condition? (G/P)    | Good |  |  |  |