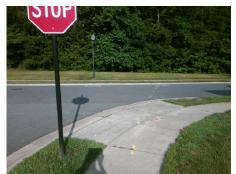

## Field Measurements/Component Compliance

Street 1 Name
Stop Condition-Street 1
Street 2 Name
Stop Condition-Street 2

PRESCOTT HILL AV
None
MCALLISTER PARK DR

StopSign

Possible Solutions:

Remove & Replace Curb Ramp With Two New Directional Ramps or Equivalent.

Surveyor Notes:

N/A

PROW/ADA:

R304.5.1, R304.5.3

Total Cost:

| Compliance Description |                       | Data  | Compliance Description |                             | Data |
|------------------------|-----------------------|-------|------------------------|-----------------------------|------|
| N/A                    | Ramp Length (in)      | 102.0 | Yes                    | BlendTrans Slope (%)        | 3.9  |
| No                     | Ramp Width (in)       | 33.0  | No                     | BlendTrans XSlope (%)       | 4.5  |
| N/A                    | Flare Type LT         | N/A   | N/A                    | Flare Type RT               | N/A  |
| N/A                    | Flare Slope LT (%)    | N/A   | N/A                    | Flare Slope RT (%)          | N/A  |
| N/A                    | Flare Traversable LT? | N/A   | N/A                    | Flare Traversable RT?       | N/A  |
| N/A                    | Landing Length (in)   | N/A   | N/A                    | DWS Provided?               | N/A  |
| N/A                    | Landing Width (in)    | N/A   | N/A                    | DWS Contrast?               | N/A  |
| N/A                    | Landing Slope (%)     | N/A   | N/A                    | DWS Length (in)             | N/A  |
| N/A                    | Landing X Slope (%)   | N/A   | N/A                    | DWS Full Width?             | N/A  |
| N/A                    | Landing Curb? (Y/N)   | N/A   | N/A                    | DWS Offset (in)             | N/A  |
| N/A                    | Shared Landing?       | N/A   |                        |                             |      |
| N/A                    | Gutter Ponding?       | N/A   | N/A                    | Gutter Slope (%)            | N/A  |
| N/A                    | Gutter Lip Ht (in)    | N/A   | N/A                    | Gutter X Slope (%)          | N/A  |
| N/A                    | Painted X Walk1?      | No    | N/A                    | Painted X Walk2?            | No   |
|                        | X Walk 1 Direction    | To W  |                        | X Walk 2 Direction          | To S |
|                        | X Walk 1 Width (in)   | N/A   |                        | X Walk 2 Width (in)         | N/A  |
|                        | X Walk 1 Slope (%)    | 5.1   |                        | X Walk 2 Slope (%)          | 0.3  |
|                        | X Walk 1 X Slope (%)  | 1.3   |                        | X Walk 2 X Slope (%)        | 3.2  |
| N/A                    | Ramp inside XWalk1?   | N/A   | N/A                    | Ramp inside XWalk2?         | N/A  |
|                        | Road Slope (%)        | 2.3   |                        | Clear Space?                | N/A  |
|                        | Road X Slope (%)      | 3.0   | N/A                    | Clear Space to XWalk (in)   | N/A  |
| N/A                    | Any Obstructions?     | N/A   | N/A                    | Storm Grate/Utility Hazard? | N/A  |
|                        | Obstruction Type      |       | l                      | Storm Grate/Utility Type    |      |
|                        |                       | N/A   | l                      |                             | N/A  |
|                        |                       |       | Yes                    | Surface Condition? (G/P)    | Good |