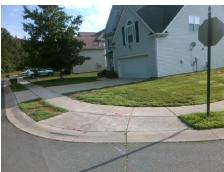

## Field Measurements/Component Compliance

Street 1 Name
Stop Condition-Street 1
Street 2 Name
Stop Condition-Street 2

PRESCOTT HILL AV
None
MCALLISTER PARK DR

StopSign

Possible Solutions:

Remove & Replace Curb Ramp With Two New Directional Ramps or Equivalent.

Surveyor Notes:

N/A

PROW/ADA:

R304.5.1, R304.5.3

Total Cost:

| Compliance Description |                       | Data  | Compliance Description |                             | Data |
|------------------------|-----------------------|-------|------------------------|-----------------------------|------|
| N/A                    | Ramp Length (in)      | 102.0 | Yes                    | BlendTrans Slope (%)        | 3.9  |
| No                     | Ramp Width (in)       | 33.0  | No                     | BlendTrans XSlope (%)       | 4.5  |
| N/A                    | Flare Type LT         | N/A   | N/A                    | Flare Type RT               | N/A  |
| N/A                    | Flare Slope LT (%)    | N/A   | N/A                    | Flare Slope RT (%)          | N/A  |
| N/A                    | Flare Traversable LT? | N/A   | N/A                    | Flare Traversable RT?       | N/A  |
| N/A                    | Landing Length (in)   | N/A   | N/A                    | DWS Provided?               | N/A  |
| N/A                    | Landing Width (in)    | N/A   | N/A                    | DWS Contrast?               | N/A  |
| N/A                    | Landing Slope (%)     | N/A   | N/A                    | DWS Length (in)             | N/A  |
| N/A                    | Landing X Slope (%)   | N/A   | N/A                    | DWS Full Width?             | N/A  |
| N/A                    | Landing Curb? (Y/N)   | N/A   | N/A                    | DWS Offset (in)             | N/A  |
| N/A                    | Shared Landing?       | N/A   |                        |                             |      |
| N/A                    | Gutter Ponding?       | N/A   | N/A                    | Gutter Slope (%)            | N/A  |
| N/A                    | Gutter Lip Ht (in)    | N/A   | N/A                    | Gutter X Slope (%)          | N/A  |
| N/A                    | Painted X Walk1?      | No    | N/A                    | Painted X Walk2?            | No   |
|                        | X Walk 1 Direction    | To W  |                        | X Walk 2 Direction          | To S |
|                        | X Walk 1 Width (in)   | N/A   |                        | X Walk 2 Width (in)         | N/A  |
|                        | X Walk 1 Slope (%)    | 5.1   |                        | X Walk 2 Slope (%)          | 0.3  |
|                        | X Walk 1 X Slope (%)  | 1.3   |                        | X Walk 2 X Slope (%)        | 3.2  |
| N/A                    | Ramp inside XWalk1?   | N/A   | N/A                    | Ramp inside XWalk2?         | N/A  |
|                        | Road Slope (%)        | 2.3   |                        | Clear Space?                | N/A  |
|                        | Road X Slope (%)      | 3.0   | N/A                    | Clear Space to XWalk (in)   | N/A  |
| N/A                    | Any Obstructions?     | N/A   | N/A                    | Storm Grate/Utility Hazard? | N/A  |
|                        | Obstruction Type      |       | l                      | Storm Grate/Utility Type    |      |
|                        |                       | N/A   | l                      |                             | N/A  |
|                        |                       |       | Yes                    | Surface Condition? (G/P)    | Good |