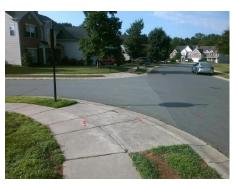

## Field Measurements/Component Compliance

Street 1 Name
Stop Condition-Street 1
Street 2 Name
Stop Condition-Street 2

PRESCOTT HILL AV
None
MCALLISTER PARK DR

StopSign

Possible Solutions:

Remove & Replace Curb Ramp With Two New Directional Ramps or Equivalent.

Surveyor Notes:

N/A

PROW/ADA:

R304.5.1, R304.5.3

Total Cost:

| Compliance Description |                       | Data  | Compliance Description |                             | Data |
|------------------------|-----------------------|-------|------------------------|-----------------------------|------|
| N/A                    | Ramp Length (in)      | 102.0 | Yes                    | BlendTrans Slope (%)        | 3.9  |
| No                     | Ramp Width (in)       | 33.0  | No                     | BlendTrans XSlope (%)       | 4.5  |
| N/A                    | Flare Type LT         | N/A   | N/A                    | Flare Type RT               | N/A  |
| N/A                    | Flare Slope LT (%)    | N/A   | N/A                    | Flare Slope RT (%)          | N/A  |
| N/A                    | Flare Traversable LT? | N/A   | N/A                    | Flare Traversable RT?       | N/A  |
| N/A                    | Landing Length (in)   | N/A   | N/A                    | DWS Provided?               | N/A  |
| N/A                    | Landing Width (in)    | N/A   | N/A                    | DWS Contrast?               | N/A  |
| N/A                    | Landing Slope (%)     | N/A   | N/A                    | DWS Length (in)             | N/A  |
| N/A                    | Landing X Slope (%)   | N/A   | N/A                    | DWS Full Width?             | N/A  |
| N/A                    | Landing Curb? (Y/N)   | N/A   | N/A                    | DWS Offset (in)             | N/A  |
| N/A                    | Shared Landing?       | N/A   |                        |                             |      |
| N/A                    | Gutter Ponding?       | N/A   | N/A                    | Gutter Slope (%)            | N/A  |
| N/A                    | Gutter Lip Ht (in)    | N/A   | N/A                    | Gutter X Slope (%)          | N/A  |
| N/A                    | Painted X Walk1?      | No    | N/A                    | Painted X Walk2?            | No   |
|                        | X Walk 1 Direction    | To W  |                        | X Walk 2 Direction          | To S |
|                        | X Walk 1 Width (in)   | N/A   |                        | X Walk 2 Width (in)         | N/A  |
|                        | X Walk 1 Slope (%)    | 5.1   |                        | X Walk 2 Slope (%)          | 0.3  |
|                        | X Walk 1 X Slope (%)  | 1.3   |                        | X Walk 2 X Slope (%)        | 3.2  |
| N/A                    | Ramp inside XWalk1?   | N/A   | N/A                    | Ramp inside XWalk2?         | N/A  |
|                        | Road Slope (%)        | 2.3   |                        | Clear Space?                | N/A  |
|                        | Road X Slope (%)      | 3.0   | N/A                    | Clear Space to XWalk (in)   | N/A  |
| N/A                    | Any Obstructions?     | N/A   | N/A                    | Storm Grate/Utility Hazard? | N/A  |
|                        | Obstruction Type      |       | l                      | Storm Grate/Utility Type    |      |
|                        |                       | N/A   | l                      |                             | N/A  |
|                        |                       |       | Yes                    | Surface Condition? (G/P)    | Good |