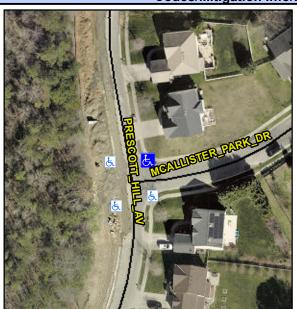

## Access Compliance Report Public Rights-of-Way (Curb Ramps)

Intersection ID: 43499 Main Street: MCALLISTER\_PARK\_DR Cross Street: PRESCOTT\_HILL\_AV Location: NE

ADA ID: FB444C49E84F Ramp Type: BlendTrans2 Initial Pass/Fail: Fail Overall Compliance: No Severity Score: 18.75

## Field Measurements/Component Compliance

Street 1 Name
Stop Condition-Street 1
Street 2 Name
Stop Condition-Street 2

PRESCOTT HILL AV
None
MCALLISTER PARK DR

StopSign

Possible Solutions:

Remove & Replace Curb Ramp With Two New Directional Ramps or Equivalent.