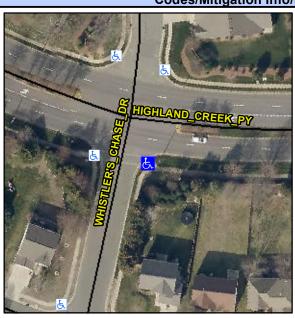

## Access Compliance Report Public Rights-of-Way (Curb Ramps)

Intersection ID: 2478 Main Street: WHISTLER'S\_CHASE\_DR Cross Street: HIGHLAND\_CREEK\_PY Location: S

ADA ID: FB45D96374A2 Ramp Type: PerpDiag Initial Pass/Fail: Fail Overall Compliance: No Severity Score: 36.25