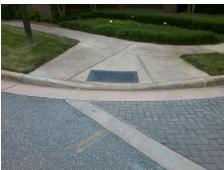

## Field Measurements/Component Compliance

Street 1 Name
Stop Condition-Street 2
Street 2 Name
Stop Condition-Street 1

HIGHLAND CREEK PY None WHISTLER'S CHASE DR StopSign Possible Solutions:

Remove & Replace Curb Ramp With Two New Directional Ramps or Equivalent.

Surveyor Notes:

N/A

PROW/ADA:

R304.5.1, R304.5.3

Total Cost: \$ 3200.00

| Field Measurements/Component Compliance |                       |       |      |                             |       |
|-----------------------------------------|-----------------------|-------|------|-----------------------------|-------|
| Compliance Description                  |                       | Data  | Comp | oliance Description         | Data  |
| N/A                                     | Ramp Length (in)      | 82.0  | Yes  | Ramp Slope (%)              | 6.9   |
| No                                      | Ramp Width (in)       | 25.5  | No   | Ramp XSlope (%)             | 5.0   |
| N/A                                     | Flare Type LT         | N/A   | N/A  | Flare Type RT               | N/A   |
| N/A                                     | Flare Slope LT (%)    | N/A   | N/A  | Flare Slope RT (%)          | N/A   |
| N/A                                     | Flare Traversable LT? | N/A   | N/A  | Flare Traversable RT?       | N/A   |
| N/A                                     | Landing Length (in)   | N/A   | N/A  | DWS Provided?               | N/A   |
| N/A                                     | Landing Width (in)    | N/A   | N/A  | DWS Contrast?               | N/A   |
| N/A                                     | Landing Slope (%)     | N/A   | N/A  | DWS Length (in)             | N/A   |
| N/A                                     | Landing X Slope (%)   | N/A   | N/A  | DWS Full Width?             | N/A   |
| N/A                                     | Landing Curb? (Y/N)   | N/A   | N/A  | DWS Offset (in)             | N/A   |
| N/A                                     | Shared Landing?       | N/A   |      |                             |       |
| N/A                                     | Gutter Ponding?       | N/A   | N/A  | Gutter Slope (%)            | N/A   |
| N/A                                     | Gutter Lip Ht (in)    | N/A   | N/A  | Gutter X Slope (%)          | N/A   |
| N/A                                     | Painted X Walk1?      | No    | N/A  | Painted X Walk2?            | Yes   |
|                                         | X Walk 1 Direction    | To NE |      | X Walk 2 Direction          | To NW |
| N/A                                     | X Walk 1 Width (in)   | N/A   | N/A  | X Walk 2 Width (in)         | 97.0  |
|                                         | X Walk 1 Slope (%)    | 8.8   |      | X Walk 2 Slope (%)          | 3.2   |
|                                         | X Walk 1 X Slope (%)  | 4.0   |      | X Walk 2 X Slope (%)        | 6.5   |
| N/A                                     | Ramp inside XWalk1?   | N/A   | N/A  | Ramp inside XWalk2?         | Yes   |
|                                         | Road Slope (%)        | 2.7   | N/A  | Clear Space?                | N/A   |
|                                         | Road X Slope (%)      | 6.8   | N/A  | Clear Space to XWalk (in)   | N/A   |
| N/A                                     | Any Obstructions?     | N/A   | N/A  | Storm Grate/Utility Hazard? | N/A   |
|                                         | Obstruction Type      |       |      | Storm Grate/Utility Type    |       |
|                                         |                       | N/A   |      |                             | N/A   |
|                                         |                       |       | Yes  | Surface Condition? (G/P)    | Good  |
| 1                                       |                       |       | -    |                             |       |