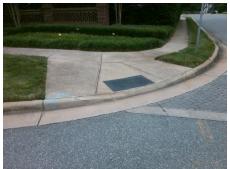

## Field Measurements/Component Compliance

Street 1 Name
Stop Condition-Street 2
Street 2 Name
Stop Condition-Street 1

HIGHLAND CREEK PY None WHISTLER'S CHASE DR StopSign Possible Solutions:

Remove & Replace Curb Ramp With Two New Directional Ramps or Equivalent.

Surveyor Notes:

N/A

PROW/ADA:

R304.5.1, R304.5.3

Total Cost: \$ 3200.00

| Field Measurements/Component Compliance |                       |       |      |                             |       |
|-----------------------------------------|-----------------------|-------|------|-----------------------------|-------|
| Compliance Description                  |                       | Data  | Comp | oliance Description         | Data  |
| N/A                                     | Ramp Length (in)      | 82.0  | Yes  | Ramp Slope (%)              | 6.9   |
| No                                      | Ramp Width (in)       | 25.5  | No   | Ramp XSlope (%)             | 5.0   |
| N/A                                     | Flare Type LT         | N/A   | N/A  | Flare Type RT               | N/A   |
| N/A                                     | Flare Slope LT (%)    | N/A   | N/A  | Flare Slope RT (%)          | N/A   |
| N/A                                     | Flare Traversable LT? | N/A   | N/A  | Flare Traversable RT?       | N/A   |
| N/A                                     | Landing Length (in)   | N/A   | N/A  | DWS Provided?               | N/A   |
| N/A                                     | Landing Width (in)    | N/A   | N/A  | DWS Contrast?               | N/A   |
| N/A                                     | Landing Slope (%)     | N/A   | N/A  | DWS Length (in)             | N/A   |
| N/A                                     | Landing X Slope (%)   | N/A   | N/A  | DWS Full Width?             | N/A   |
| N/A                                     | Landing Curb? (Y/N)   | N/A   | N/A  | DWS Offset (in)             | N/A   |
| N/A                                     | Shared Landing?       | N/A   |      |                             |       |
| N/A                                     | Gutter Ponding?       | N/A   | N/A  | Gutter Slope (%)            | N/A   |
| N/A                                     | Gutter Lip Ht (in)    | N/A   | N/A  | Gutter X Slope (%)          | N/A   |
| N/A                                     | Painted X Walk1?      | No    | N/A  | Painted X Walk2?            | Yes   |
|                                         | X Walk 1 Direction    | To NE |      | X Walk 2 Direction          | To NW |
| N/A                                     | X Walk 1 Width (in)   | N/A   | N/A  | X Walk 2 Width (in)         | 97.0  |
|                                         | X Walk 1 Slope (%)    | 8.8   |      | X Walk 2 Slope (%)          | 3.2   |
|                                         | X Walk 1 X Slope (%)  | 4.0   |      | X Walk 2 X Slope (%)        | 6.5   |
| N/A                                     | Ramp inside XWalk1?   | N/A   | N/A  | Ramp inside XWalk2?         | Yes   |
|                                         | Road Slope (%)        | 2.7   | N/A  | Clear Space?                | N/A   |
|                                         | Road X Slope (%)      | 6.8   | N/A  | Clear Space to XWalk (in)   | N/A   |
| N/A                                     | Any Obstructions?     | N/A   | N/A  | Storm Grate/Utility Hazard? | N/A   |
|                                         | Obstruction Type      |       |      | Storm Grate/Utility Type    |       |
|                                         |                       | N/A   |      |                             | N/A   |
|                                         |                       |       | Yes  | Surface Condition? (G/P)    | Good  |
| 1                                       |                       |       | -    |                             |       |