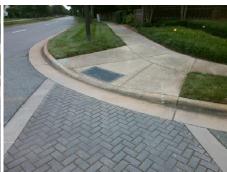

## Field Measurements/Component Compliance

Street 1 Name
Stop Condition-Street 2
Street 2 Name
Stop Condition-Street 1

HIGHLAND CREEK PY None WHISTLER'S CHASE DR StopSign Possible Solutions:

Remove & Replace Curb Ramp With Two New Directional Ramps or Equivalent.

Surveyor Notes:

N/A

PROW/ADA:

R304.5.1, R304.5.3

Total Cost: \$ 3200.00

| Field Measurements/Component Compliance |                       |       |      |                             |       |
|-----------------------------------------|-----------------------|-------|------|-----------------------------|-------|
| Compliance Description                  |                       | Data  | Comp | oliance Description         | Data  |
| N/A                                     | Ramp Length (in)      | 82.0  | Yes  | Ramp Slope (%)              | 6.9   |
| No                                      | Ramp Width (in)       | 25.5  | No   | Ramp XSlope (%)             | 5.0   |
| N/A                                     | Flare Type LT         | N/A   | N/A  | Flare Type RT               | N/A   |
| N/A                                     | Flare Slope LT (%)    | N/A   | N/A  | Flare Slope RT (%)          | N/A   |
| N/A                                     | Flare Traversable LT? | N/A   | N/A  | Flare Traversable RT?       | N/A   |
| N/A                                     | Landing Length (in)   | N/A   | N/A  | DWS Provided?               | N/A   |
| N/A                                     | Landing Width (in)    | N/A   | N/A  | DWS Contrast?               | N/A   |
| N/A                                     | Landing Slope (%)     | N/A   | N/A  | DWS Length (in)             | N/A   |
| N/A                                     | Landing X Slope (%)   | N/A   | N/A  | DWS Full Width?             | N/A   |
| N/A                                     | Landing Curb? (Y/N)   | N/A   | N/A  | DWS Offset (in)             | N/A   |
| N/A                                     | Shared Landing?       | N/A   |      |                             |       |
| N/A                                     | Gutter Ponding?       | N/A   | N/A  | Gutter Slope (%)            | N/A   |
| N/A                                     | Gutter Lip Ht (in)    | N/A   | N/A  | Gutter X Slope (%)          | N/A   |
| N/A                                     | Painted X Walk1?      | No    | N/A  | Painted X Walk2?            | Yes   |
|                                         | X Walk 1 Direction    | To NE |      | X Walk 2 Direction          | To NW |
| N/A                                     | X Walk 1 Width (in)   | N/A   | N/A  | X Walk 2 Width (in)         | 97.0  |
|                                         | X Walk 1 Slope (%)    | 8.8   |      | X Walk 2 Slope (%)          | 3.2   |
|                                         | X Walk 1 X Slope (%)  | 4.0   |      | X Walk 2 X Slope (%)        | 6.5   |
| N/A                                     | Ramp inside XWalk1?   | N/A   | N/A  | Ramp inside XWalk2?         | Yes   |
|                                         | Road Slope (%)        | 2.7   | N/A  | Clear Space?                | N/A   |
|                                         | Road X Slope (%)      | 6.8   | N/A  | Clear Space to XWalk (in)   | N/A   |
| N/A                                     | Any Obstructions?     | N/A   | N/A  | Storm Grate/Utility Hazard? | N/A   |
|                                         | Obstruction Type      |       |      | Storm Grate/Utility Type    |       |
|                                         |                       | N/A   |      |                             | N/A   |
|                                         |                       |       | Yes  | Surface Condition? (G/P)    | Good  |
| 1                                       |                       |       | -    |                             |       |