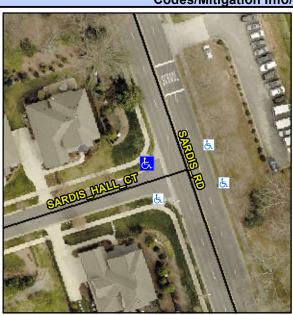

## **Access Compliance Report Public Rights-of-Way** (Curb Ramps)

Intersection ID: 52784 Main Street: SARDIS HALL CT **Cross Street: SARDIS RD** Location: NW

ADA ID: FB474EA92E1F Ramp Type: PerpDiag Initial Pass/Fail: Fail **Overall Compliance: No** Severity Score: 33.75

## **Codes/Mitigation Info/Possible Solution**

Street 1 Name Stop Condition-Street 2 Street 2 Name Stop Condition-Street 1 **SARDIS HALL CT** StopSign **SARDIS RD** None

Possible Solutions: Remove & Replace Curb Ramp With **Two New Directional Ramps or** Equivalent. Surveyor Notes: N/A PROW/ADA: Not Found, R304.5.1, R304.5.3