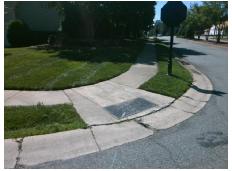

Possible Solutions: Remove & Replace Entire Ramp. Surveyor Notes: N/A PROW/ADA: Not Found, R304.5.1, R304.5.3

Total Cost: 1850.00

| Field Measurements/Component Compliance |                       |       |      |                             |      |  |
|-----------------------------------------|-----------------------|-------|------|-----------------------------|------|--|
| Compliance Description                  |                       | Data  | Comp | liance Description          | Data |  |
| N/A                                     | Ramp Length (in)      | 47.0  | Yes  | Ramp Slope (%)              | 5.5  |  |
| No                                      | Ramp Width (in)       | 45.5  | No   | Ramp XSlope (%)             | 2.8  |  |
| N/A                                     | Flare Type LT         | N/A   | N/A  | Flare Type RT               | N/A  |  |
| N/A                                     | Flare Slope LT (%)    | N/A   | N/A  | Flare Slope RT (%)          | N/A  |  |
| N/A                                     | Flare Traversable LT? | N/A   | N/A  | Flare Traversable RT?       | N/A  |  |
| N/A                                     | Landing Length (in)   | N/A   | N/A  | DWS Provided?               | N/A  |  |
| N/A                                     | Landing Width (in)    | N/A   | N/A  | DWS Contrast?               | N/A  |  |
| N/A                                     | Landing Slope (%)     | N/A   | N/A  | DWS Length (in)             | N/A  |  |
| N/A                                     | Landing X Slope (%)   | N/A   | N/A  | DWS Full Width?             | N/A  |  |
| N/A                                     | Landing Curb? (Y/N)   | N/A   | N/A  | DWS Offset (in)             | N/A  |  |
| N/A                                     | Shared Landing?       | N/A   |      |                             |      |  |
| N/A                                     | Gutter Ponding?       | N/A   | N/A  | Gutter Slope (%)            | N/A  |  |
| N/A                                     | Gutter Lip Ht (in)    | 1.0   | N/A  | Gutter X Slope (%)          | N/A  |  |
| N/A                                     | Painted X Walk1?      | No    | N/A  | Painted X Walk2?            | N/A  |  |
|                                         | X Walk 1 Direction    | To SW |      | X Walk 2 Direction          | N/A  |  |
| N/A                                     | X Walk 1 Width (in)   | N/A   | N/A  | X Walk 2 Width (in)         | N/A  |  |
|                                         | X Walk 1 Slope (%)    | 5.1   |      | X Walk 2 Slope (%)          | N/A  |  |
|                                         | X Walk 1 X Slope (%)  | 0.9   |      | X Walk 2 X Slope (%)        | N/A  |  |
| N/A                                     | Ramp inside XWalk1?   | N/A   | N/A  | Ramp inside XWalk2?         | N/A  |  |
|                                         | Road Slope (%)        | N/A   | N/A  | Clear Space?                | N/A  |  |
|                                         | Road X Slope (%)      | N/A   | N/A  | Clear Space to XWalk (in)   | N/A  |  |
| N/A                                     | Any Obstructions?     | N/A   | N/A  | Storm Grate/Utility Hazard? | N/A  |  |
|                                         | Obstruction Type      |       |      | Storm Grate/Utility Type    |      |  |
|                                         |                       | N/A   |      |                             | N/A  |  |
|                                         |                       |       | Yes  | Surface Condition? (G/P)    | Good |  |
|                                         |                       |       |      |                             |      |  |