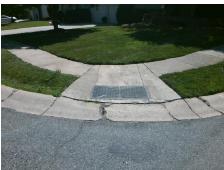

Possible Solutions: Remove & Replace Entire Ramp. Surveyor Notes: N/A PROW/ADA: Not Found, R304.5.1, R304.5.3

Total Cost: 1850.00

| Field Measurements/Component Compliance |                       |       |      |                             |      |  |
|-----------------------------------------|-----------------------|-------|------|-----------------------------|------|--|
| Compliance Description                  |                       | Data  | Comp | liance Description          | Data |  |
| N/A                                     | Ramp Length (in)      | 47.0  | Yes  | Ramp Slope (%)              | 5.5  |  |
| No                                      | Ramp Width (in)       | 45.5  | No   | Ramp XSlope (%)             | 2.8  |  |
| N/A                                     | Flare Type LT         | N/A   | N/A  | Flare Type RT               | N/A  |  |
| N/A                                     | Flare Slope LT (%)    | N/A   | N/A  | Flare Slope RT (%)          | N/A  |  |
| N/A                                     | Flare Traversable LT? | N/A   | N/A  | Flare Traversable RT?       | N/A  |  |
| N/A                                     | Landing Length (in)   | N/A   | N/A  | DWS Provided?               | N/A  |  |
| N/A                                     | Landing Width (in)    | N/A   | N/A  | DWS Contrast?               | N/A  |  |
| N/A                                     | Landing Slope (%)     | N/A   | N/A  | DWS Length (in)             | N/A  |  |
| N/A                                     | Landing X Slope (%)   | N/A   | N/A  | DWS Full Width?             | N/A  |  |
| N/A                                     | Landing Curb? (Y/N)   | N/A   | N/A  | DWS Offset (in)             | N/A  |  |
| N/A                                     | Shared Landing?       | N/A   |      |                             |      |  |
| N/A                                     | Gutter Ponding?       | N/A   | N/A  | Gutter Slope (%)            | N/A  |  |
| N/A                                     | Gutter Lip Ht (in)    | 1.0   | N/A  | Gutter X Slope (%)          | N/A  |  |
| N/A                                     | Painted X Walk1?      | No    | N/A  | Painted X Walk2?            | N/A  |  |
|                                         | X Walk 1 Direction    | To SW |      | X Walk 2 Direction          | N/A  |  |
| N/A                                     | X Walk 1 Width (in)   | N/A   | N/A  | X Walk 2 Width (in)         | N/A  |  |
|                                         | X Walk 1 Slope (%)    | 5.1   |      | X Walk 2 Slope (%)          | N/A  |  |
|                                         | X Walk 1 X Slope (%)  | 0.9   |      | X Walk 2 X Slope (%)        | N/A  |  |
| N/A                                     | Ramp inside XWalk1?   | N/A   | N/A  | Ramp inside XWalk2?         | N/A  |  |
|                                         | Road Slope (%)        | N/A   | N/A  | Clear Space?                | N/A  |  |
|                                         | Road X Slope (%)      | N/A   | N/A  | Clear Space to XWalk (in)   | N/A  |  |
| N/A                                     | Any Obstructions?     | N/A   | N/A  | Storm Grate/Utility Hazard? | N/A  |  |
|                                         | Obstruction Type      |       |      | Storm Grate/Utility Type    |      |  |
|                                         |                       | N/A   |      |                             | N/A  |  |
|                                         |                       |       | Yes  | Surface Condition? (G/P)    | Good |  |
|                                         |                       |       |      |                             |      |  |