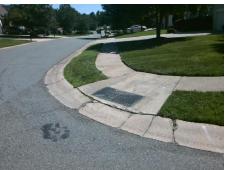

Possible Solutions: Remove & Replace Entire Ramp. Surveyor Notes: N/A PROW/ADA: Not Found, R304.5.1, R304.5.3

Total Cost: 1850.00

| Field Measurements/Component Compliance |                       |       |      |                             |      |  |
|-----------------------------------------|-----------------------|-------|------|-----------------------------|------|--|
| Compliance Description                  |                       | Data  | Comp | liance Description          | Data |  |
| N/A                                     | Ramp Length (in)      | 47.0  | Yes  | Ramp Slope (%)              | 5.5  |  |
| No                                      | Ramp Width (in)       | 45.5  | No   | Ramp XSlope (%)             | 2.8  |  |
| N/A                                     | Flare Type LT         | N/A   | N/A  | Flare Type RT               | N/A  |  |
| N/A                                     | Flare Slope LT (%)    | N/A   | N/A  | Flare Slope RT (%)          | N/A  |  |
| N/A                                     | Flare Traversable LT? | N/A   | N/A  | Flare Traversable RT?       | N/A  |  |
| N/A                                     | Landing Length (in)   | N/A   | N/A  | DWS Provided?               | N/A  |  |
| N/A                                     | Landing Width (in)    | N/A   | N/A  | DWS Contrast?               | N/A  |  |
| N/A                                     | Landing Slope (%)     | N/A   | N/A  | DWS Length (in)             | N/A  |  |
| N/A                                     | Landing X Slope (%)   | N/A   | N/A  | DWS Full Width?             | N/A  |  |
| N/A                                     | Landing Curb? (Y/N)   | N/A   | N/A  | DWS Offset (in)             | N/A  |  |
| N/A                                     | Shared Landing?       | N/A   |      |                             |      |  |
| N/A                                     | Gutter Ponding?       | N/A   | N/A  | Gutter Slope (%)            | N/A  |  |
| N/A                                     | Gutter Lip Ht (in)    | 1.0   | N/A  | Gutter X Slope (%)          | N/A  |  |
| N/A                                     | Painted X Walk1?      | No    | N/A  | Painted X Walk2?            | N/A  |  |
|                                         | X Walk 1 Direction    | To SW |      | X Walk 2 Direction          | N/A  |  |
| N/A                                     | X Walk 1 Width (in)   | N/A   | N/A  | X Walk 2 Width (in)         | N/A  |  |
|                                         | X Walk 1 Slope (%)    | 5.1   |      | X Walk 2 Slope (%)          | N/A  |  |
|                                         | X Walk 1 X Slope (%)  | 0.9   |      | X Walk 2 X Slope (%)        | N/A  |  |
| N/A                                     | Ramp inside XWalk1?   | N/A   | N/A  | Ramp inside XWalk2?         | N/A  |  |
|                                         | Road Slope (%)        | N/A   | N/A  | Clear Space?                | N/A  |  |
|                                         | Road X Slope (%)      | N/A   | N/A  | Clear Space to XWalk (in)   | N/A  |  |
| N/A                                     | Any Obstructions?     | N/A   | N/A  | Storm Grate/Utility Hazard? | N/A  |  |
|                                         | Obstruction Type      |       |      | Storm Grate/Utility Type    |      |  |
|                                         |                       | N/A   |      |                             | N/A  |  |
|                                         |                       |       | Yes  | Surface Condition? (G/P)    | Good |  |
|                                         |                       |       |      |                             |      |  |