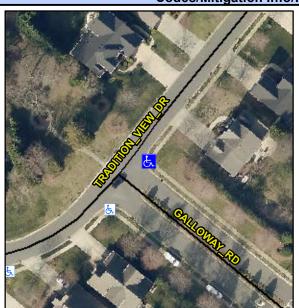

## **Access Compliance Report Public Rights-of-Way** (Curb Ramps)

Intersection ID: 3742 Main Street: GALLOWAY RD Cross Street: TRADITION\_VIEW\_DR Location: Ε ADA ID: FB4A98720EF4 Ramp Type: Perp Initial Pass/Fail: Fail **Overall Compliance: No Severity Score:** 10

**Codes/Mitigation Info/Possible Solution** 

| Street 1 Name           | GALLOWAY RD |
|-------------------------|-------------|
| Stop Condition-Street 2 | StopSign    |
| Street 2 Name           | N/A         |
| Stop Condition-Street 1 | N/A         |