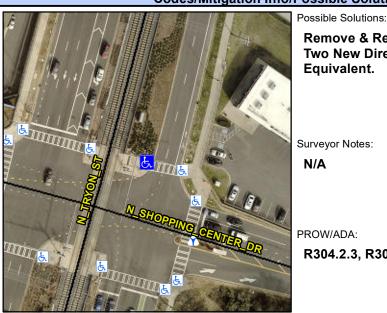

Good

Intersection ID: 51371 Main Street: UNIVERSITY POINTE BV **Cross Street: N TRYON ST** Location: N

**Overall Compliance: No Severity Score:** 5 **ADA ID: FB4AF6923D29** Ramp Type: BlendTrans2 Initial Pass/Fail: Pass

## **Codes/Mitigation Info/Possible Solution**

Remove & Replace Curb Ramp With Two New Directional Ramps or Equivalent.

Surveyor Notes:

N/A

PROW/ADA:

Total Cost:

R304.2.3, R305.2

Signal N/A Stop Condition-Street 2 N/A N/A Flare Slope LT (%) N/A N/A Flare Slope RT (%) N/A Flare Traversable LT? Nο N/A Flare Traversable RT? N/A N/A Yes **DWS Provided?** Landing Length (in) N/A Landing Width (in) N/A Yes **DWS Contrast?** N/A N/A Landing Slope (%) Yes DWS Length (in) N/A Landing X Slope (%) N/A Yes DWS Full Width? N/A Landing Curb? (Y/N) No No DWS Offset (in) N/A Shared Landing? No **Gutter Ponding?** No Yes Gutter Slope (%) Yes Yes Gutter Lip Ht (in) 0.0 Yes Gutter X Slope (%) N/A Painted X Walk1? No N/A Painted X Walk2? X Walk 1 Direction To E X Walk 2 Direction N/A X Walk 1 Width (in) X Walk 2 Width (in) X Walk 1 Slope (%) 2.5 X Walk 2 Slope (%) X Walk 1 X Slope (%) 0.2 X Walk 2 X Slope (%) N/A N/A Ramp inside XWalk2? N/A Ramp inside XWalk1? Road Slope (%) 0.2 Clear Space? Road X Slope (%) 2.5 N/A Clear Space to XWalk (in) No Yes Any Obstructions? Yes Storm Grate/Utility Hazard? **Obstruction Type** Storm Grate/Utility Type